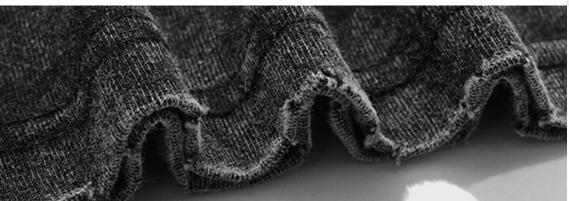

# About the 200g T-shirt

A 200g T-shirt will not deform easily after washing. Compared with the thin T-shirt, the T-shirt with a certain weight is not easy to become wrinkled and deformed after washing, and it is not easy to become too wrinkled after drying, so it can main-3 tain a certain shape.