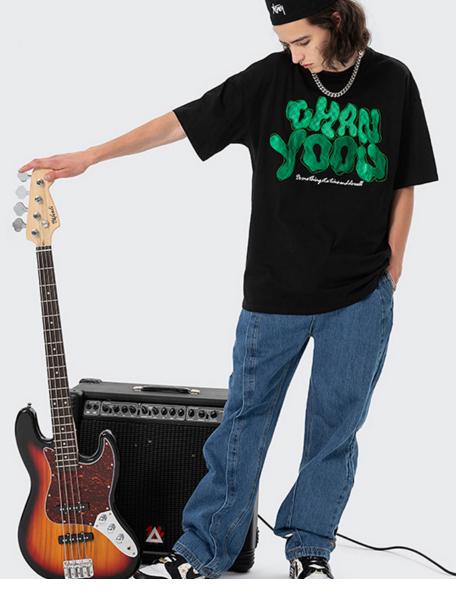

# About the 200g T-shirt

200g short sleeve thickness is moderate, comfortable to wear.

# About the 200g T-shirt

Too thick short sleeves are easy to stuffy in summer, resulting in hot after wearing, but too thin T-shirts will also be soaked by sweat and become very transparent. About 200 grams of short sleeves will not be hot and not very transparent, which is a good choice for

# About the 200g T-shirt

A 200g T-shirt will not deform easily after washing. Compared with the thin T-shirt, the T-shirt with a certain weight is not easy to become wrinkled and deformed after washing, and it is not easy to become too wrinkled after drying, so it can main-3 tain a certain shape.