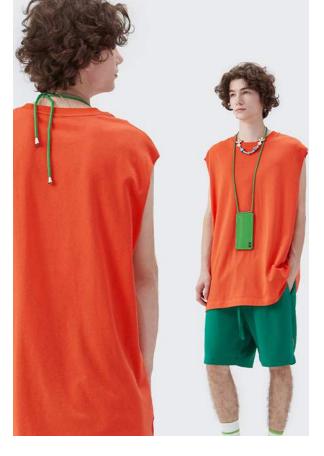

#### Back of model

About the 200g T-shirt

# About the 200g T-shirt

200g short sleeve thickness is moderate, comfortable to wear.

# About the 200g T-shirt

Too thick short sleeves are easy to stuffy in summer, resulting in hot after wearing, but too thin T-shirts will also be soaked by sweat and become very transparent. About 200 grams of short sleeves will not be hot and not very transparent, which is a good choice for