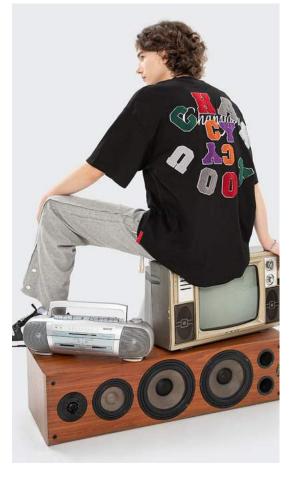

fabric woven with uniform thickness yarn thick and clear texture is naturally not easy to fade

Want to add size, color, fabric, shape? Contact us for you to achieve!







#### The processes we can make for this label

UV process/bronzing silver process/ concave and convex process/Plm covering process/glue dropping process/Bocking process





#### About the rope

Webbing categories are: cotton belt (cotton herringbone belt, cotton plain belt, cotton belt, cotton head belt, pants rope belt, etc.), nylon rope belt, PP rope belt, polyester rope belt, rayon rope belt and other various rope belt

Elastic categories include: mercerized rubber band, horse elastic band, knitted (Bat) rubber band, round rubber band, velvet belt or velvet elastic band for bra, etc.







Back of model











# About the 200g T-shirt

200g short sleeve thickness is moderate, comfortable to wear.

# About the 200g T-shirt

Too thick short sleeves are easy to stuffy in summer, resulting in hot after wearing, but too thin T-shirts will also be soaked by sweat and become very transparent. About 200 grams of short sleeves will not be hot and not very transparent, which is a good choice for

# About the 200g T-shirt

A 200g T-shirt will not deform easily after washing. Compared with the thin T-shirt, the T-shirt with a certain weight is not easy to become wrinkled and deformed after washing, and it is not easy to become too wrinkled after drying, so it can main 19 tain a certain shape.





Texture is bne and smooth soft fabric texture is Pne and feel smooth and soft, carefully woven texture can be