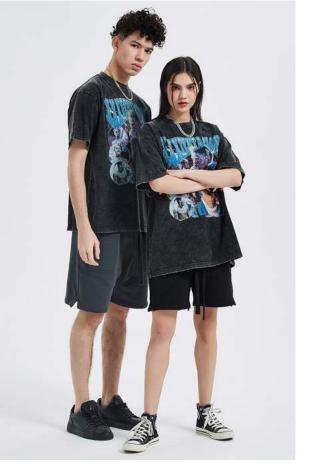

# About the 200g T-shirt

200g short sleeve thickness is moderate, comfortable to wear.

# About the 200g T-shirt

Too thick short sleeves are easy to stuffy in summer, resulting in hot after wearing, but too thin T-shirts will also be soaked by sweat and become very transparent. About 200 grams of short sleeves will not be hot and not very transparent, which is a good choice for

# About the 200g T-shirt

A 200g T-shirt will not deform easily after washing. Compared with the thin T-shirt, the T-shirt with a certain weight is not easy to become wrinkled and deformed after washing, and it is not easy to become too wrinkled after drying, so it can main-3 tain a certain shape.