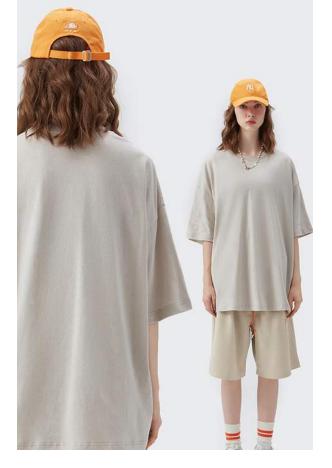

# About the 200g T-shirt

200g short sleeve thickness is moderate, comfortable to wear.

# About the 200g T-shirt

Too thick short sleeves are easy to stuffy in summer, resulting in hot after wearing, but too thin T-shirts will also be soaked by sweat and become very transparent. About 200 grams of short sleeves will not be hot and not very transparent, which is a good choice for

# About the 200g T-shirt

A 200g T-shirt will not deform easily after washing. Compared with the thin T-shirt, the T-shirt with a certain weight is not easy to become wrinkled and deformed after washing, and it is not easy to become too wrinkled after drying, so it can main-11 tain a certain shape.