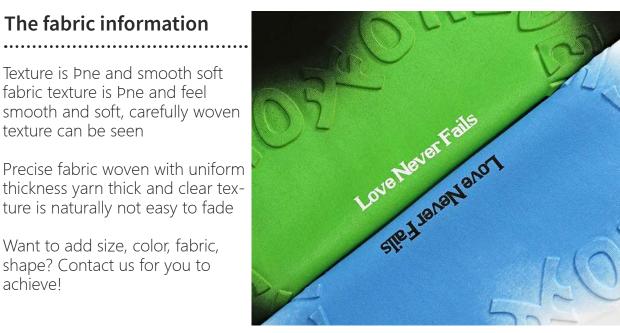

Texture is Pne and smooth soft fabric texture is Pne and feel smooth and soft, carefully woven texture can be seen

Precise fabric woven with uniform thickness yarn thick and clear texture is naturally not easy to fade

Want to add size, color, fabric, shape? Contact us for you to achieve!