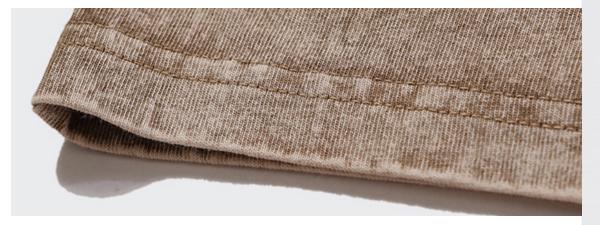

# About the 200g T-shirt

A 200g T-shirt will not deform easily after washing. Compared with the thin T-shirt, the T-shirt with a certain weight is not easy to become wrinkled and deformed after washing, and it is not easy to become too wrinkled after drying, so it can main-3 tain a certain shape.

Texture is Pne and smooth soft fabric texture is Pne and feel smooth and soft, carefully woven texture can be seen

Precise fabric woven with uniform thickness yarn thick and clear texture is naturally not easy to fade