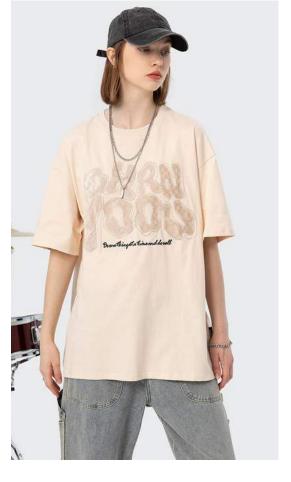

#### Back of model

About the 200g T-shirt

# About the 200g T-shirt

Too thick short sleeves are easy to stuffy in summer, resulting in hot after wearing, but too thin T-shirts will also be soaked by sweat and become very transparent. About 200 grams of short sleeves will not be hot and not very transparent, which is a good choice for

# About the 200g T-shirt

A 200g T-shirt will not deform easily after washing. Compared with the thin T-shirt, the T-shirt with a certain weight is not easy to become wrinkled and deformed after washing, and it is not easy to become too wrinkled after drying, so it can main-7 tain a certain shape.