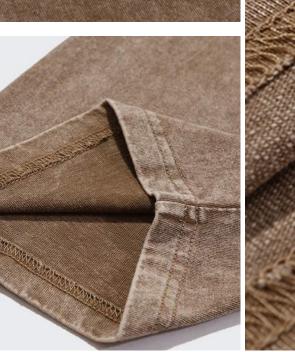

Texture is Pne and smooth soft fabric texture is Pne and feel smooth and soft, carefully woven texture can be seen

Precise fabric woven with uniform thickness yarn thick and clear texture is naturally not easy to fade

Want to add size, color, fabric, shape? Contact us for you to achieve!