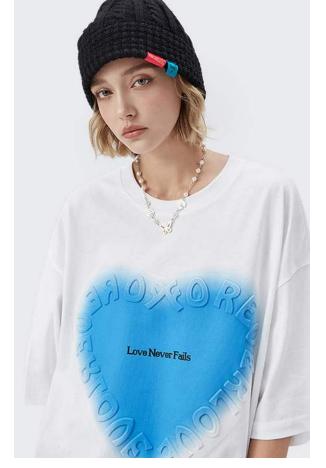

# About the 200g T-shirt

200g short sleeve thickness is moderate, comfortable to wear.

# About the 200g T-shirt

Too thick short sleeves are easy to stuffy in summer, resulting in hot after wearing, but too thin T-shirts will also be soaked by sweat and become very transparent. About 200 grams of short sleeves will not be hot and not very transparent, which is a good choice for

# About the 200g T-shirt

A 200g T-shirt will not deform easily after washing. Compared with the thin T-shirt, the T-shirt with a certain weight is not easy to become wrinkled and deformed after washing, and it is not easy to become too wrinkled after drying, so it can main-3 tain a certain shape.