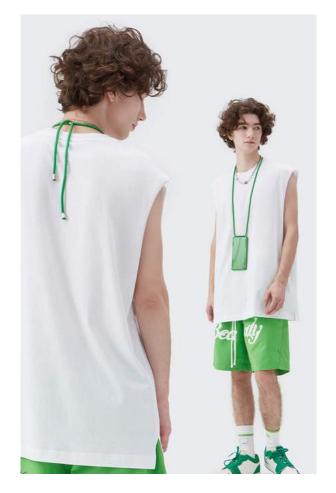

# About the 200g T-shirt

200g short sleeve thickness is moderate, comfortable to wear.