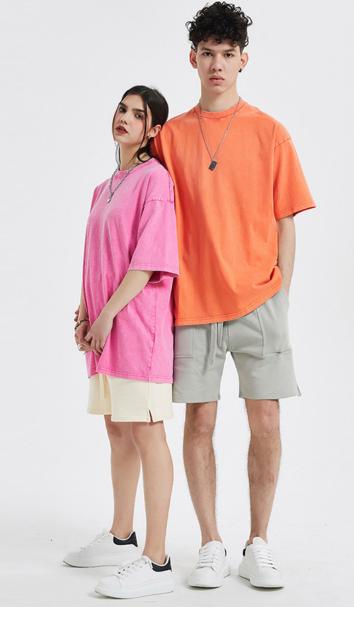

# About the 200g T-shirt

200g short sleeve thickness is moderate, comfortable to wear.

# About the 200g T-shirt

Too thick short sleeves are easy to stuffy in summer, resulting in hot after wearing, but too thin T-shirts will also be soaked by sweat and become very transparent. About 200 grams of short sleeves will not be hot and not very transparent, which is a good choice for