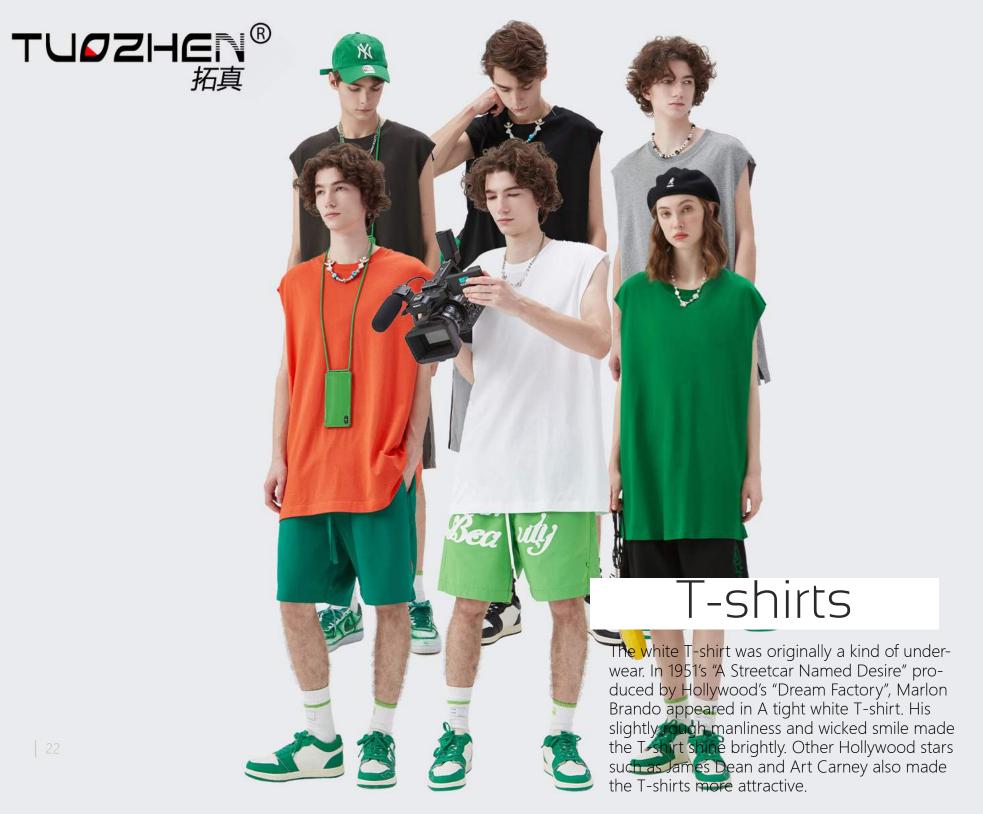

oven with uniform thickness yarn thick and clear texture is naturally not easy to fade

Want to add size, color, fabric, shape? Contact us for you to achieve!







#### The processes we can make for this label

UV process/bronzing silver process/ concave and convex process/Plm covering process/glue dropping process/ Bocking process





#### About the rope

Webbing categories are: cotton belt (cotton herringbone belt, cotton plain belt, cotton belt, cotton head belt, pants rope belt, etc.), nylon rope belt, PP rope belt, polyester rope belt, rayon rope belt and other various rope belt

Elastic categories include: mercerized rubber band, horse elastic band, knitted (Bat) rubber band, round rubber band, velvet belt or velvet elastic band for bra, etc.



and Justine



#### Back of model









About the 200g T-shirt

# About the 200g T-shirt

Too thick short sleeves are easy to stuffy in summer, resulting in hot after wearing, but too thin T-shirts will also be soaked by sweat and become very transparent. About 200 grams of short sleeves will not be hot and not very transparent, which is a good choice for

# About the 200g T-shirt

A 200g T-shirt will not deform easily after washing. Compared with the thin T-shirt, the T-shirt with a certain weight is not easy to become wrinkled and deformed after washing, and it is not easy to become too wrinkled after drying, so it can main<sup>23</sup> tain a certain shape.





Texture is Pne and smooth soft fabric texture is Pne and feel smooth and soft, carefully woven texture can be seen

Precise fabric woven with uniform thicknes