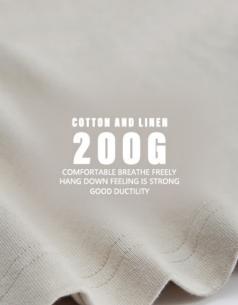

# About the 200g T-shirt

200g short sleeve thickness is moderate, comfortable to wear.

# About the 200g T-shirt

Too thick short sleeves are easy to stuffy in summer, resulting in hot after wearing, but too thin T-shirts will also be soaked by sweat and become very transparent. About 200 grams of short sleeves will not be hot and not very transparent, which is a good choice for

# About the 200g T-shirt

A 200g T-shirt will not deform easily after washing. Compared with the thin T-shirt, the T-shirt with a certain weight is not easy to become wrinkled and deformed after washing, and it is not easy to become too wrinkled after drying, so it can main-3 tain a certain shape.