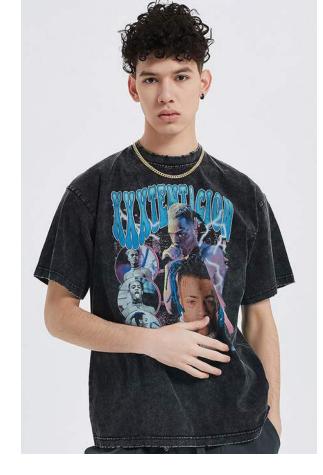

# About the 200g T-shirt

200g short sleeve thickness is moderate, comfortable to wear.

# About the 200g T-shirt

Too thick short sleeves are easy to stuffy in summer, resulting in hot after wearing, but too thin T-shirts will also be soaked by sweat and become very transparent. About 200 grams of short sleeves will not be hot and not very transparent, which is a good choice for

# About the 200g T-shirt

A 200g T-shirt will not deform easily after washing. Compared with the thin T-shirt, the T-shirt with a certain weight is not easy to become wrinkled and deformed after washing, and it is not easy to become too wrinkled after drying, so it can main-3 tain a certain shape.