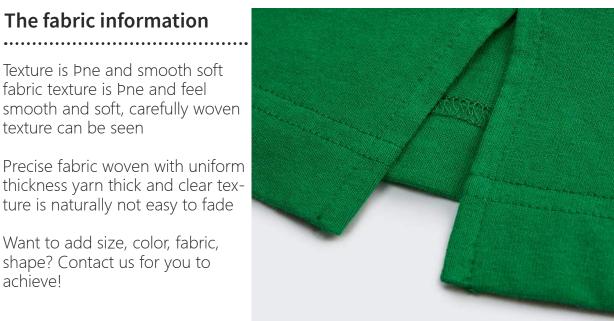

Texture is Pne and smooth soft fabric texture is Pne and feel smooth and soft, carefully woven texture can be seen

Precise fabric woven with uniform thickness yarn thick and clear texture is naturally not easy to fade

Want to add size, color, fabric, shape? Contact us for you to achieve!