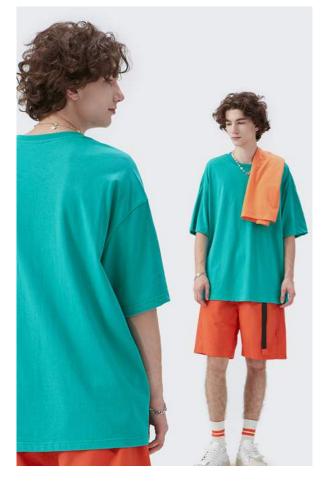

# About the 200g T-shirt

200g short sleeve thickness is moderate, comfortable to wear.

# About the 200g T-shirt

Too thick short sleeves are easy to stuffy in summer, resulting in hot after wearing, but too thin T-shirts will also be soaked by sweat and become very transparent. About 200 grams of short sleeves will not be hot and not very transparent, which is a good choice for

# About the 200g T-shirt

A 200g T-shirt will not deform easily after washing. Compared with the thin T-shirt, the T-shirt with a certain weight is not easy to become wrinkled and deformed after washing, and it is not easy to become too wrinkled after drying, so it can main-3 tain a certain shape.