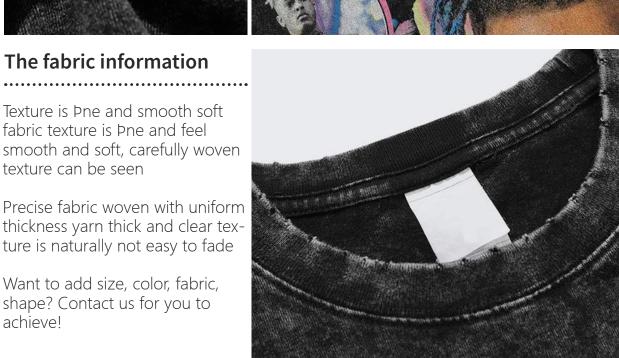

Texture is Pne and smooth soft fabric texture is Pne and feel smooth and soft, carefully woven texture can be seen

Precise fabric woven with uniform thickness yarn thick and clear texture is naturally not easy to fade

Want to add size, color, fabric, shape? Contact us for you to achieve!