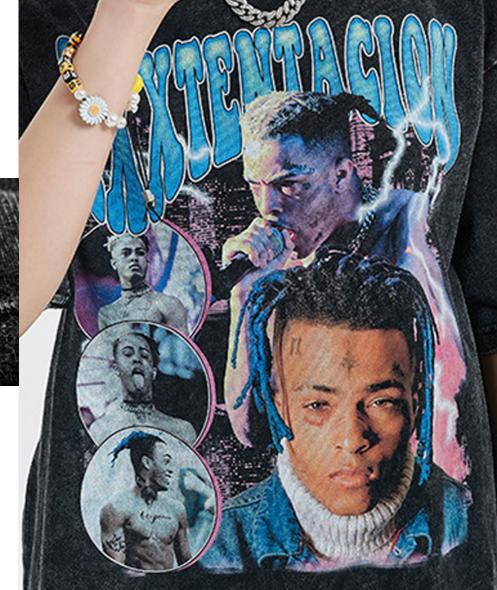

# About the 200g T-shirt

200g short sleeve thickness is moderate, comfortable to wear.

# About the 200g T-shirt

Too thick short sleeves are easy to stuffy in summer, resulting in hot after wearing, but too thin T-shirts will also be soaked by sweat and become very transparent. About 200 grams of short sleeves will not be hot and not very transparent, which is a good choice for

# About the 200g T-shirt

A 200g T-shirt will not deform easily after washing. Compared with the thin T-shirt, the T-shirt with a certain weight is not easy to become wrinkled and deformed after washing, and it is not easy to become too wrinkled after drying, so it can main-3 tain a certain shape.