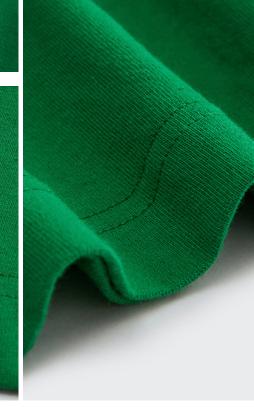

Texture is Pne and smooth soft fabric texture is Pne and feel smooth and soft, carefully woven texture can be seen

Precise fabric woven with uniform thickness yarn thick and clear texture is naturally not easy to fade