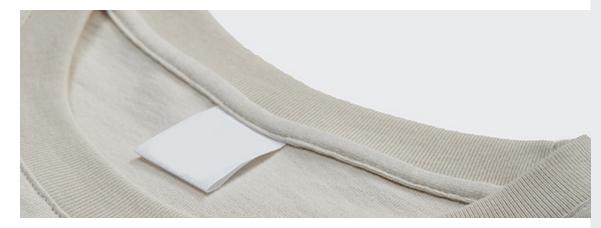

#### The processes we can make for this label

UV process/bronzing silver process/ concave and convex process/Plm covering process/glue dropping process/ Bocking process

# The processes we can make for this label

UV process/bronzing silver process/ concave and convex process/Plm covering process/glue dropping process/ Bocking process