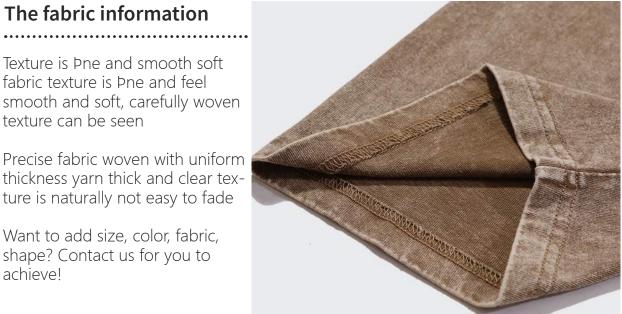

Texture is Pne and smooth soft fabric texture is Pne and feel smooth and soft, carefully woven texture can be seen

Precise fabric woven with uniform thickness yarn thick and clear texture is naturally not easy to fade

Want to add size, color, fabric, shape? Contact us for you to achieve!