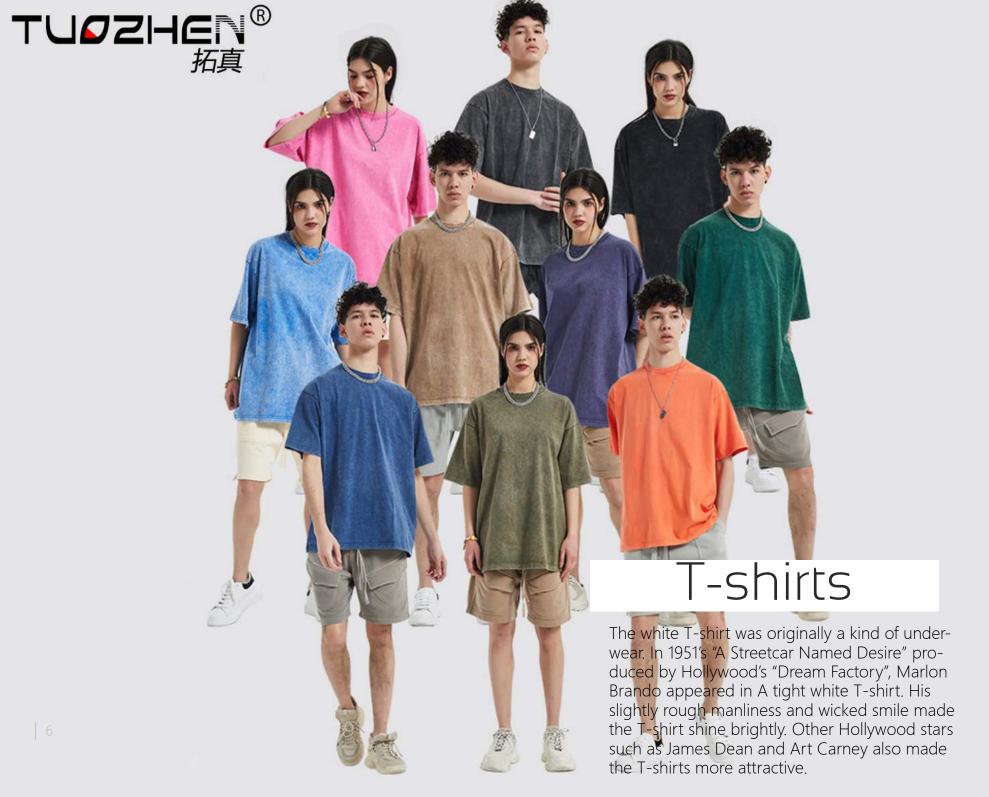

# About the 200g T-shirt

200g short sleeve thickness is moderate, comfortable to wear.

# About the 200g T-shirt

Too thick short sleeves are easy to stuffy in summer, resulting in hot after wearing, but too thin T-shirts will also be soaked by sweat and become very transparent. About 200 grams of short sleeves will not be hot and not very transparent, which is a good choice for

# About the 200g T-shirt

A 200g T-shirt will not deform easily after washing. Compared with the thin T-shirt, the T-shirt with a certain weight is not easy to become wrinkled and deformed after washing, and it is not easy to become too wrinkled after drying, so it can main-3 tain a certain shape.