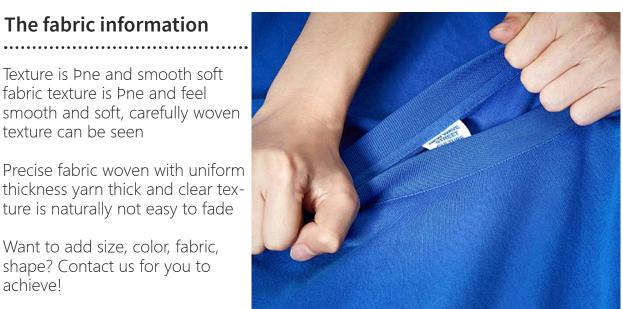

Texture is Pne and smooth soft fabric texture is Pne and feel smooth and soft, carefully woven texture can be seen

Precise fabric woven with uniform thickness yarn thick and clear texture is naturally not easy to fade

Want to add size, color, fabric, shape? Contact us for you to achieve!