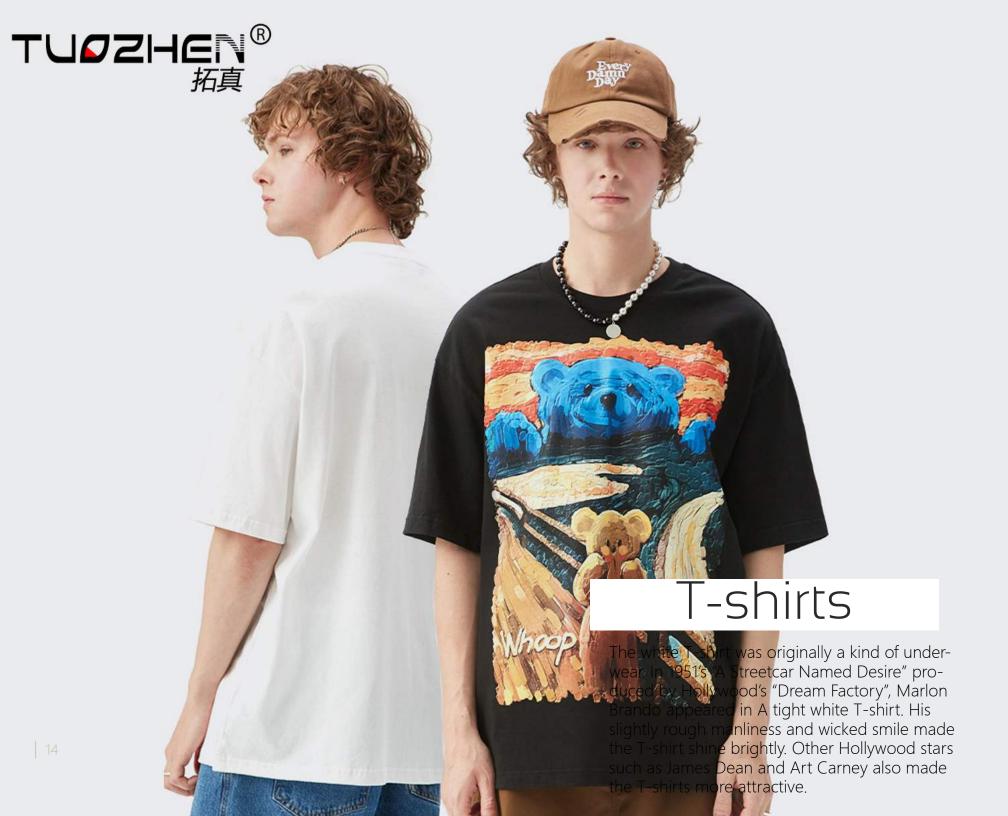

ise fabric woven with uniform thickness yarn thick and clear texture is naturally not easy to fade

Want to add size, color, fabric, shape? Contact us for you to achieve!







#### The processes we can make for this label

UV process/bronzing silver process/ concave and convex process/Plm covering process/glue dropping process/ Bocking process





#### About the rope

Webbing categories are: cotton belt (cotton herringbone belt, cotton plain belt, cotton belt, cotton head belt, pants rope belt, etc.), nylon rope belt, PP rope belt, polyester rope belt, rayon rope belt and other various rope belt

Elastic categories include: mercerized rubber band, horse elastic band, knitted (Bat) rubber band, round rubber band, velvet belt or velvet elastic band for bra, etc.







### Back of model









About the 200g T-shirt

# About the 200g T-shirt

Too thick short sleeves are easy to stuffy in summer, resulting in hot after wearing, but too thin T-shirts will also be soaked by sweat and become very transparent. About 200 grams of short sleeves will not be hot and not very transparent, which is a good choice for

# About the 200g T-shirt

A 200g T-shirt will not deform easily after washing. Compared with the thin T-shirt, the T-shirt with a certain weight is not easy to become wrinkled and deformed after washing, and it is not easy to become too wrinkled after drying, so it can main  $^{15}$ tain a certain shape.



Texture is Pne and smooth soft fabric texture is Pne and feel smooth and soft, carefully woven texture can be seen

•••••

Precise fabric woven with uniform thickne