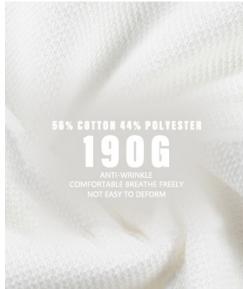

# About the 200g T-shirt

200g short sleeve thickness is moderate, comfortable to wear.

# About the 200g T-shirt

Too thick short sleeves are easy to stuffy in summer, resulting in hot after wearing, but too thin T-shirts will also be soaked by sweat and become very transparent. About 200 grams of short sleeves will not be hot and not very transparent, which is a good choice for

# About the 200g T-shirt

A 200g T-shirt will not deform easily after washing. Compared with the thin T-shirt, the T-shirt with a certain weight is not easy to become wrinkled and deformed after washing, and it is not easy to become too wrinkled after drying, so it can main-3 tain a certain shape.