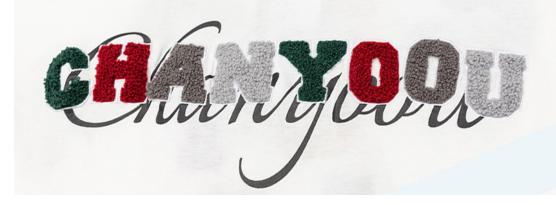

#### The processes we can make for this label

UV process/bronzing silver process/ concave and convex process/Plm covering process/glue dropping process/ Bocking process

# The processes we can make for this label

UV process/bronzing silver process/ concave and convex process/Plm covering process/glue dropping process/ Bocking process

#### The processes we can make for this label

UV process/bronzing silver process/ concave and convex process/Plm covering process/glue dropping process/Bocking process

### The processes we can make for this label

UV process/bronzing silver process/ concave and convex process/Plm covering process/glue dropping process/ Bocking process

### The processes we can make for this label

UV process/bronzing silver process/ concave and convex process/Plm covering process/glue dropping process/Bocking process