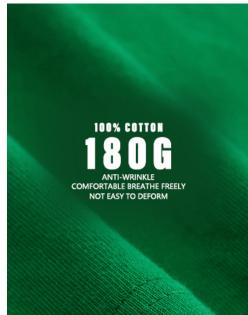

# About the 200g T-shirt

A 200g T-shirt will not deform easily after washing. Compared with the thin T-shirt, the T-shirt with a certain weight is not easy to become wrinkled and deformed after washing, and it is not easy to become too wrinkled after drying, so it can main-3 tain a certain shape.

Texture is Pne and smooth soft fabric texture is Pne and feel smooth and soft, carefully woven texture can be seen

Precise fabric woven with uniform thickness yarn thick and clear texture is naturally not easy to fade