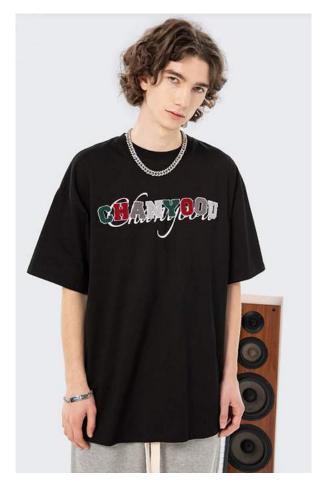

# About the 200g T-shirt

200g short sleeve thickness is moderate, comfortable to wear.

# About the 200g T-shirt

Too thick short sleeves are easy to stuffy in summer, resulting in hot after wearing, but too thin T-shirts will also be soaked by sweat and become very transparent. About 200 grams of short sleeves will not be hot and not very transparent, which is a good choice for

# About the 200g T-shirt

A 200g T-shirt will not deform easily after washing. Compared with the thin T-shirt, the T-shirt with a certain weight is not easy to become wrinkled and deformed after washing, and it is not easy to become too wrinkled after drying, so it can main-3 tain a certain shape.