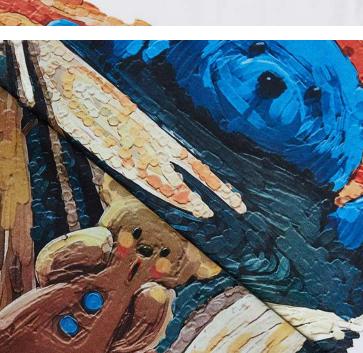

Texture is Pne and smooth soft fabric texture is Pne and feel smooth and soft, carefully woven texture can be seen

Precise fabric woven with uniform thickness yarn thick and clear texture is naturally not easy to fade

Texture is bne and smooth soft fabric texture is Pne and feel smooth and soft, carefully woven texture can be seen

Precise fabric woven with uniform thickness yarn thick and clear texture is naturally not easy to fade