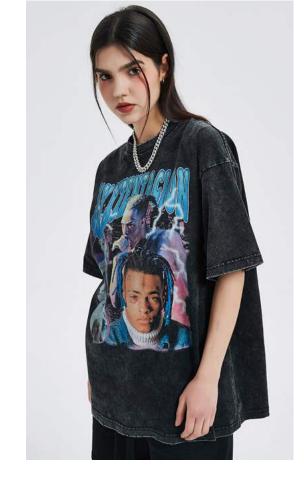

# About the 200g T-shirt

200g short sleeve thickness is moderate, comfortable to wear.

# About the 200g T-shirt

Too thick short sleeves are easy to stuffy in summer, resulting in hot after wearing, but too thin T-shirts will also be soaked by sweat and become very transparent. About 200 grams of short sleeves will not be hot and not very transparent, which is a good choice for

# About the 200g T-shirt

A 200g T-shirt will not deform easily after washing. Compared with the thin T-shirt, the T-shirt with a certain weight is not easy to become wrinkled and deformed after washing, and it is not easy to become too wrinkled after drying, so it can main-3 tain a certain shape.