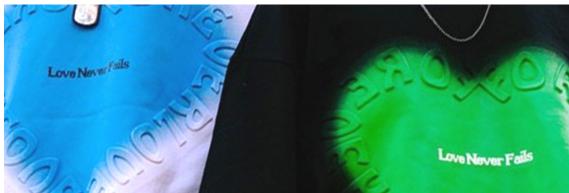

# About the 200g T-shirt

200g short sleeve thickness is moderate, comfortable to wear.

# About the 200g T-shirt

Too thick short sleeves are easy to stuffy in summer, resulting in hot after wearing, but too thin T-shirts will also be soaked by sweat and become very transparent. About 200 grams of short sleeves will not be hot and not very transparent, which is a good choice for

# About the 200g T-shirt

A 200g T-shirt will not deform easily after washing. Compared with the thin T-shirt, the T-shirt with a certain weight is not easy to become wrinkled and deformed after washing, and it is not easy to become too wrinkled after drying, so it can main-3 tain a certain shape.