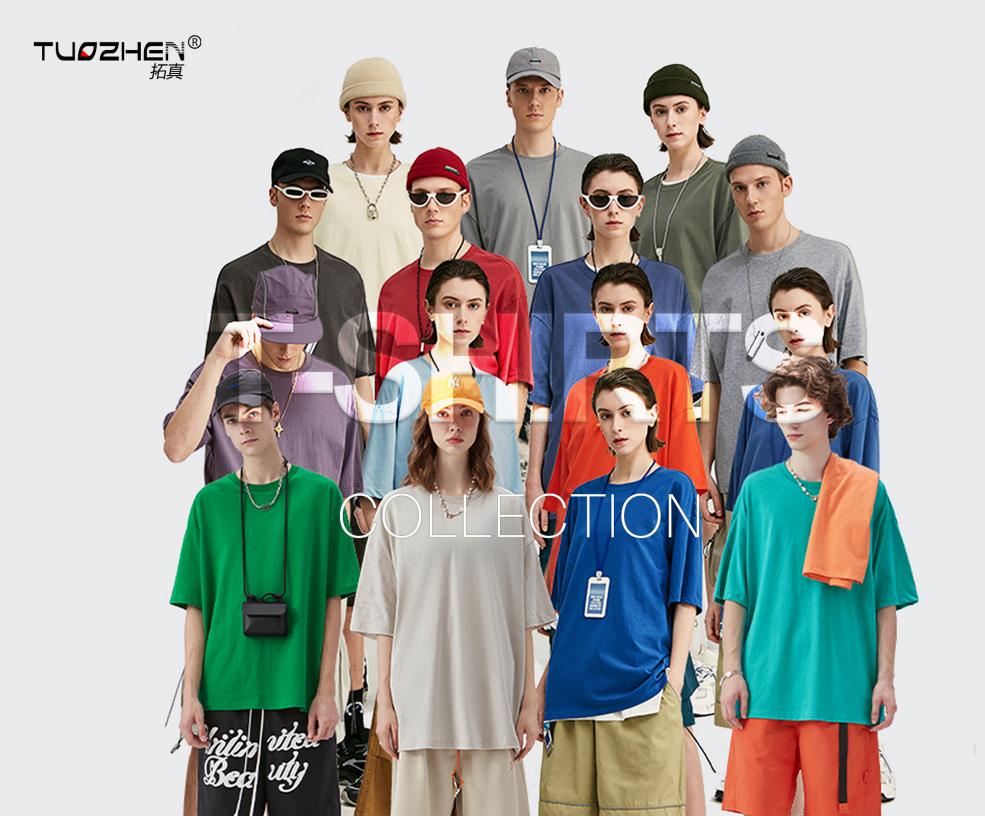

# About the 200g T-shirt

200g short sleeve thickness is moderate, comfortable to wear.

# About the 200g T-shirt

Too thick short sleeves are easy to stuffy in summer, resulting in hot after wearing, but too thin T-shirts will also be soaked by sweat and become very transparent. About 200 grams of short sleeves will not be hot and not very transparent, which is a good choice for

# About the 200g T-shirt

A 200g T-shirt will not deform easily after washing. Compared with the thin T-shirt, the T-shirt with a certain weight is not easy to become wrinkled and deformed after washing, and it is not easy to become too wrinkled after drying, so it can main-3 tain a certain shape.





Texture is Pne and smooth soft fabric texture is Pne and feel smooth and soft, carefully woven texture