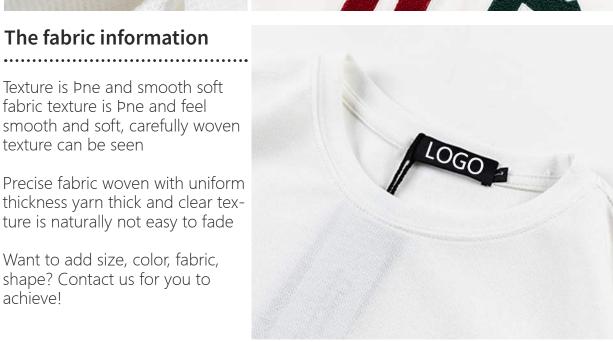

Texture is Pne and smooth soft fabric texture is Pne and feel smooth and soft, carefully woven texture can be seen

Precise fabric woven with uniform thickness yarn thick and clear texture is naturally not easy to fade

Want to add size, color, fabric, shape? Contact us for you to achieve!