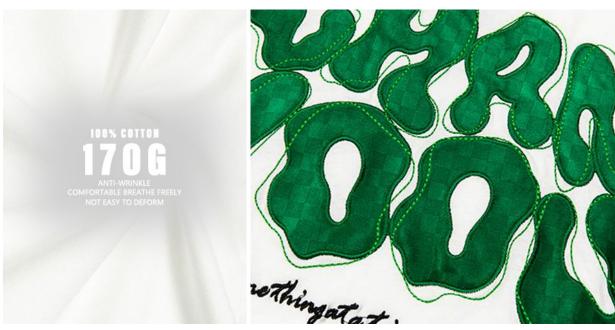

Texture is Pne and smooth soft fabric texture is Pne and feel smooth and soft, carefully woven texture can be seen

Precise fabric woven with uniform thickness yarn thick and clear texture is naturally not easy to fade