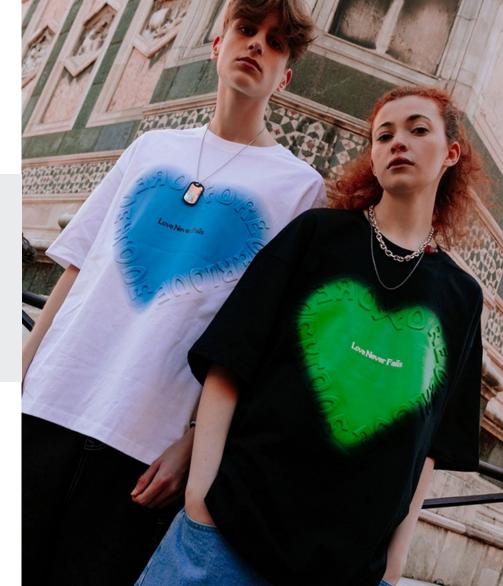

#### Back of model

About the 200g T-shirt

# About the 200g T-shirt

Too thick short sleeves are easy to stuffy in summer, resulting in hot after wearing, but too thin T-shirts will also be soaked by sweat and become very transparent. About 200 grams of short sleeves will not be hot and not very transparent, which is a good choice for

# About the 200g T-shirt

A 200g T-shirt will not deform easily after washing. Compared with the thin T-shirt, the T-shirt with a certain weight is not easy to become wrinkled and deformed after washing, and it is not easy to become too wrinkled after drying, so it can main-7 tain a certain shape.