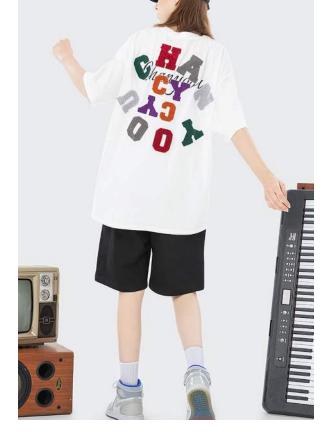

se fabric woven with uniform thickness yarn thick and clear texture is naturally not easy to fade

Want to add size, color, fabric, shape? Contact us for you to achieve!







#### The processes we can make for this label

UV process/bronzing silver process/ concave and convex process/Plm covering process/glue dropping process/Bocking process





#### About the rope

Webbing categories are: cotton belt (cotton herringbone belt, cotton plain belt, cotton belt, cotton head belt, pants rope belt, etc.), nylon rope belt, PP rope belt, polyester rope belt, rayon rope belt and other various rope belt

Elastic categories include: mercerized rubber band, horse elastic band, knitted (Bat) rubber band, round rubber band, velvet belt or velvet elastic band for bra, etc.







Back of model











# About the 200g T-shirt

200g short sleeve thickness is moderate, comfortable to wear.

# About the 200g T-shirt

Too thick short sleeves are easy to stuffy in summer, resulting in hot after wearing, but too thin T-shirts will also be soaked by sweat and become very transparent. About 200 grams of short sleeves will not be hot and not very transparent, which is a good choice for

# About the 200g T-shirt

A 200g T-shirt will not deform easily after washing. Compared with the thin T-shirt, the T-shirt with a certain weight is not easy to become wrinkled and deformed after washing, and it is not easy to become too wrinkled after drying, so it can main 19 tain a certain shape.





Texture is bne and smooth soft fabric texture is Pne and feel smooth and soft, carefully woven texture can