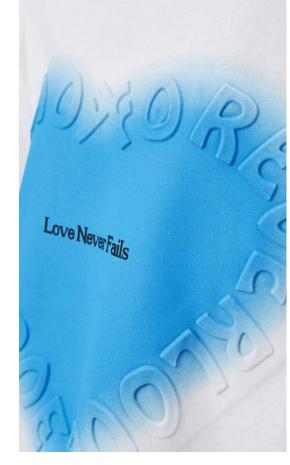

Texture is Pne and smooth soft fabric texture is Pne and feel smooth and soft, carefully woven texture can be seen

Precise fabric woven with uniform thickness yarn thick and clear texture is naturally not easy to fade