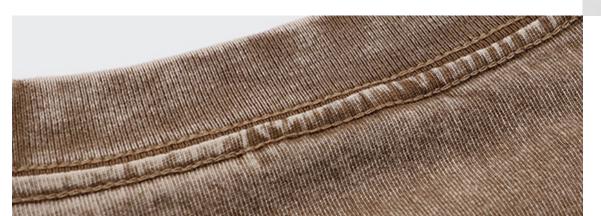

# About the 200g T-shirt

A 200g T-shirt will not deform easily after washing. Compared with the thin T-shirt, the T-shirt with a certain weight is not easy to become wrinkled and deformed after washing, and it is not easy to become too wrinkled after drying, so it can main-3 tain a certain shape.

Texture is Pne and smooth soft fabric texture is Pne and feel smooth and soft, carefully woven texture can be seen

Precise fabric woven with uniform thickness yarn thick and clear texture is naturally not easy to fade