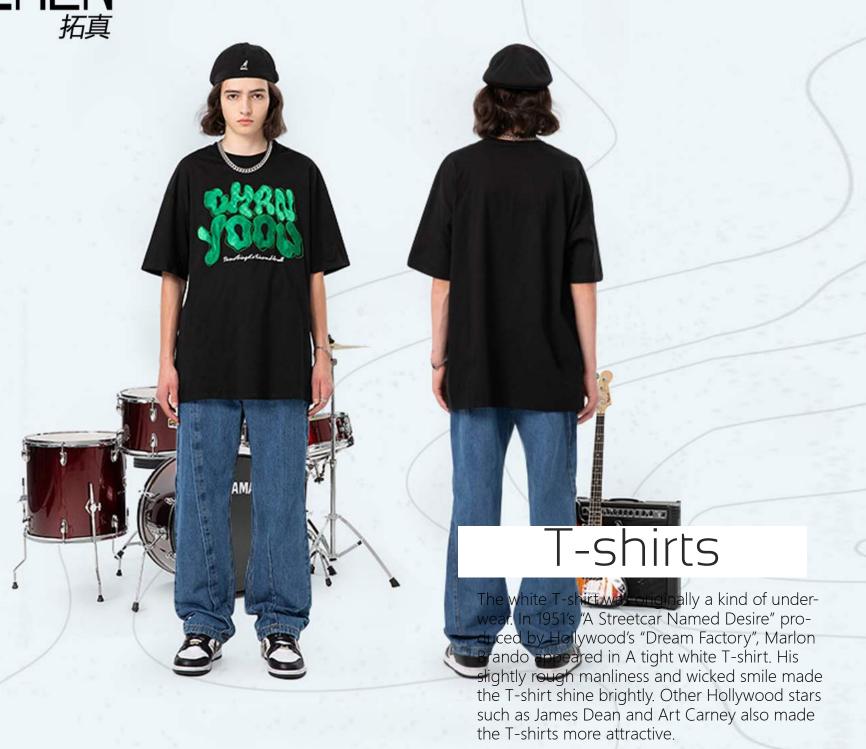

recise fabric woven with uniform thickness yarn thick and clear texture is naturally not easy to fade

Want to add size, color, fabric, shape? Contact us for you to achieve!



### The processes we can make for this label

UV process/bronzing silver process/ concave and convex process/Plm covering process/glue dropping process/ Bocking process





#### About the rope

Webbing categories are: cotton belt (cotton herringbone belt, cotton plain belt, cotton belt, cotton head belt, pants rope belt, etc.), nylon rope belt, PP rope belt, polyester rope belt, rayon rope belt and other various rope belt

Elastic categories include: mercerized rubber band, horse elastic band, knitted (Bat) rubber band, round rubber band, velvet belt or velvet elastic band for bra, etc.







### Back of model











# About the 200g T-shirt

200g short sleeve thickness is moderate, comfortable to wear.

# About the 200g T-shirt

Too thick short sleeves are easy to stuffy in summer, resulting in hot after wearing, but too thin T-shirts will also be soaked by sweat and become very transparent. About 200 grams of short sleeves will not be hot and not very transparent, which is a good choice for

# About the 200g T-shirt

A 200g T-shirt will not deform easily after washing. Compared with the thin T-shirt, the T-shirt with a certain weight is not easy to become wrinkled and deformed after washing, and it is not easy to become too wrinkled after drying, so it can main<sup>31</sup> tain a certain shape.



Texture is Pne and smooth soft fabric texture is Pne and feel smooth and soft, carefully woven