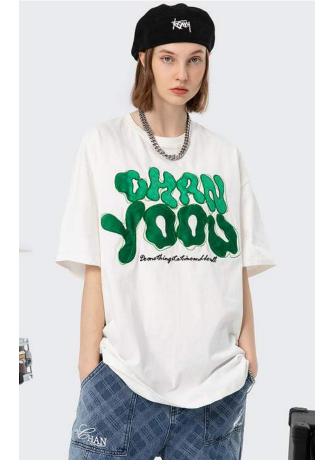

# About the 200g T-shirt

200g short sleeve thickness is moderate, comfortable to wear.

# About the 200g T-shirt

Too thick short sleeves are easy to stuffy in summer, resulting in hot after wearing, but too thin T-shirts will also be soaked by sweat and become very transparent. About 200 grams of short sleeves will not be hot and not very transparent, which is a good choice for

# About the 200g T-shirt

A 200g T-shirt will not deform easily after washing. Compared with the thin T-shirt, the T-shirt with a certain weight is not easy to become wrinkled and deformed after washing, and it is not easy to become too wrinkled after drying, so it can main-3 tain a certain shape.