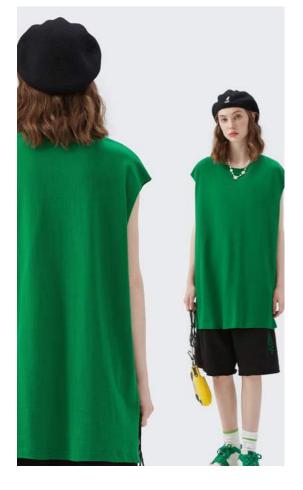

### Back of model

# About the 200g T-shirt

200g short sleeve thickness is moderate, comfortable to wear.

# About the 200g T-shirt

Too thick short sleeves are easy to stuffy in summer, resulting in hot after wearing, but too thin T-shirts will also be soaked by sweat and become very transparent. About 200 grams of short sleeves will not be hot and not very transparent, which is a good choice for