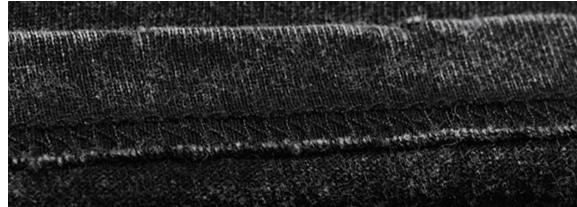

Texture is Pne and smooth soft fabric texture is Pne and feel smooth and soft, carefully woven texture can be seen

Precise fabric woven with uniform thickness yarn thick and clear texture is naturally not easy to fade