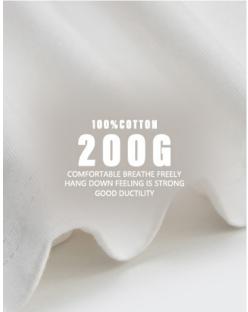

# About the 200g T-shirt

200g short sleeve thickness is moderate, comfortable to wear.

# About the 200g T-shirt

Too thick short sleeves are easy to stuffy in summer, resulting in hot after wearing, but too thin T-shirts will also be soaked by sweat and become very transparent. About 200 grams of short sleeves will not be hot and not very transparent, which is a good choice for

# About the 200g T-shirt

A 200g T-shirt will not deform easily after washing. Compared with the thin T-shirt, the T-shirt with a certain weight is not easy to become wrinkled and deformed after washing, and it is not easy to become too wrinkled after drying, so it can main-3 tain a certain shape.

Texture is Pne and smooth soft fabric texture is Pne and feel smooth and soft, carefully woven texture can be seen

Precise fabric woven with uniform thickness yarn thick and clear texture is naturally not easy to fade