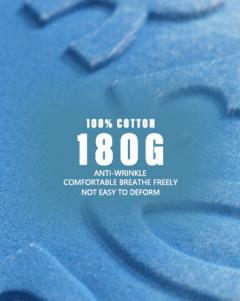

# About the 200g T-shirt

200g short sleeve thickness is moderate, comfortable to wear.

# About the 200g T-shirt

Too thick short sleeves are easy to stuffy in summer, resulting in hot after wearing, but too thin T-shirts will also be soaked by sweat and become very transparent. About 200 grams of short sleeves will not be hot and not very transparent, which is a good choice for

# About the 200g T-shirt

A 200g T-shirt will not deform easily after washing. Compared with the thin T-shirt, the T-shirt with a certain weight is not easy to become wrinkled and deformed after washing, and it is not easy to become too wrinkled after drying, so it can main-3 tain a certain shape.