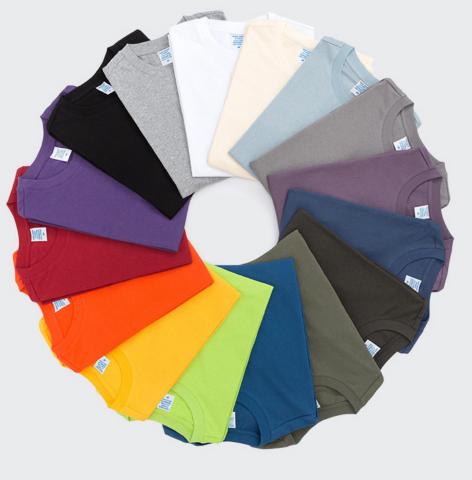

xture can be seen

Precise fabric woven with uniform thickness yarn thick and clear texture is naturally not easy to fade

Want to add size, color, fabric, shape? Contact us for you to achieve!







#### The processes we can make for this label

UV process/bronzing silver process/ concave and convex process/Plm covering process/glue dropping process/ Bocking process





#### About the rope

Webbing categories are: cotton belt (cotton herringbone belt, cotton plain belt, cotton belt, cotton head belt, pants rope belt, etc.), nylon rope belt, PP rope belt, polyester rope belt, rayon rope belt and other various rope belt

Elastic categories include: mercerized rubber band, horse elastic band, knitted (Bat) rubber band, round rubber band, velvet belt or velvet elastic band for bra, etc.







#### Back of model









About the 200g T-shirt

# About the 200g T-shirt

Too thick short sleeves are easy to stuffy in summer, resulting in hot after wearing, but too thin T-shirts will also be soaked by sweat and become very transparent. About 200 grams of short sleeves will not be hot and not very transparent, which is a good choice for

# About the 200g T-shirt

A 200g T-shirt will not deform easily after washing. Compared with the thin T-shirt, the T-shirt with a certain weight is not easy to become wrinkled and deformed after washing, and it is not easy to become too wrinkled after drying, so it can main-7 tain a certain shape.





Texture is Pne and smooth soft fabric texture is Pne and feel smooth and soft, carefully woven texture can be seen

Precise fabric woven with uni