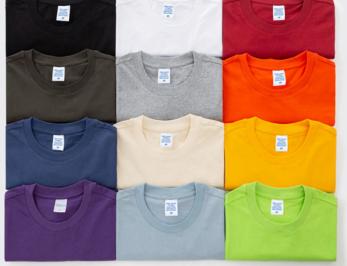

# About the 200g T-shirt

200g short sleeve thickness is moderate, comfortable to wear.

# About the 200g T-shirt

Too thick short sleeves are easy to stuffy in summer, resulting in hot after wearing, but too thin T-shirts will also be soaked by sweat and become very transparent. About 200 grams of short sleeves will not be hot and not very transparent, which is a good choice for

# About the 200g T-shirt

A 200g T-shirt will not deform easily after washing. Compared with the thin T-shirt, the T-shirt with a certain weight is not easy to become wrinkled and deformed after washing, and it is not easy to become too wrinkled after drying, so it can main-3 tain a certain shape.