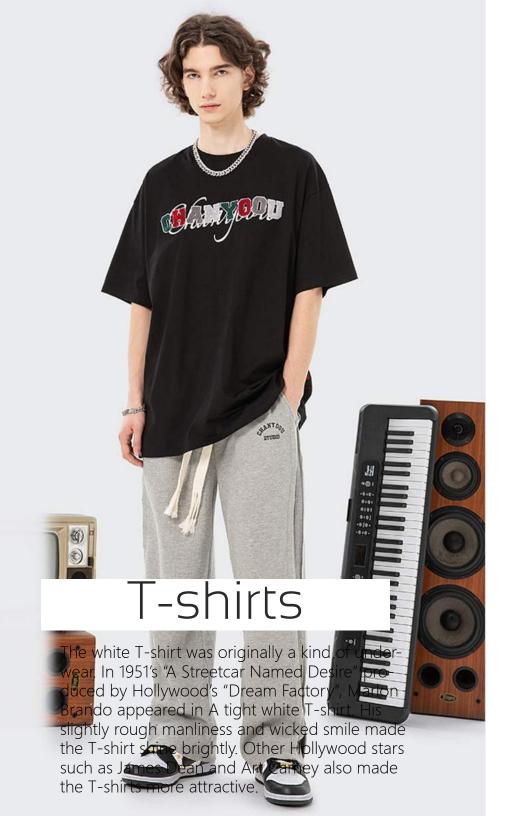

# About the 200g T-shirt

200g short sleeve thickness is moderate, comfortable to wear.

# About the 200g T-shirt

Too thick short sleeves are easy to stuffy in summer, resulting in hot after wearing, but too thin T-shirts will also be soaked by sweat and become very transparent. About 200 grams of short sleeves will not be hot and not very transparent, which is a good choice for

# About the 200g T-shirt

A 200g T-shirt will not deform easily after washing. Compared with the thin T-shirt, the T-shirt with a certain weight is not easy to become wrinkled and deformed after washing, and it is not easy to become too wrinkled after drying, so it can main-3 tain a certain shape.