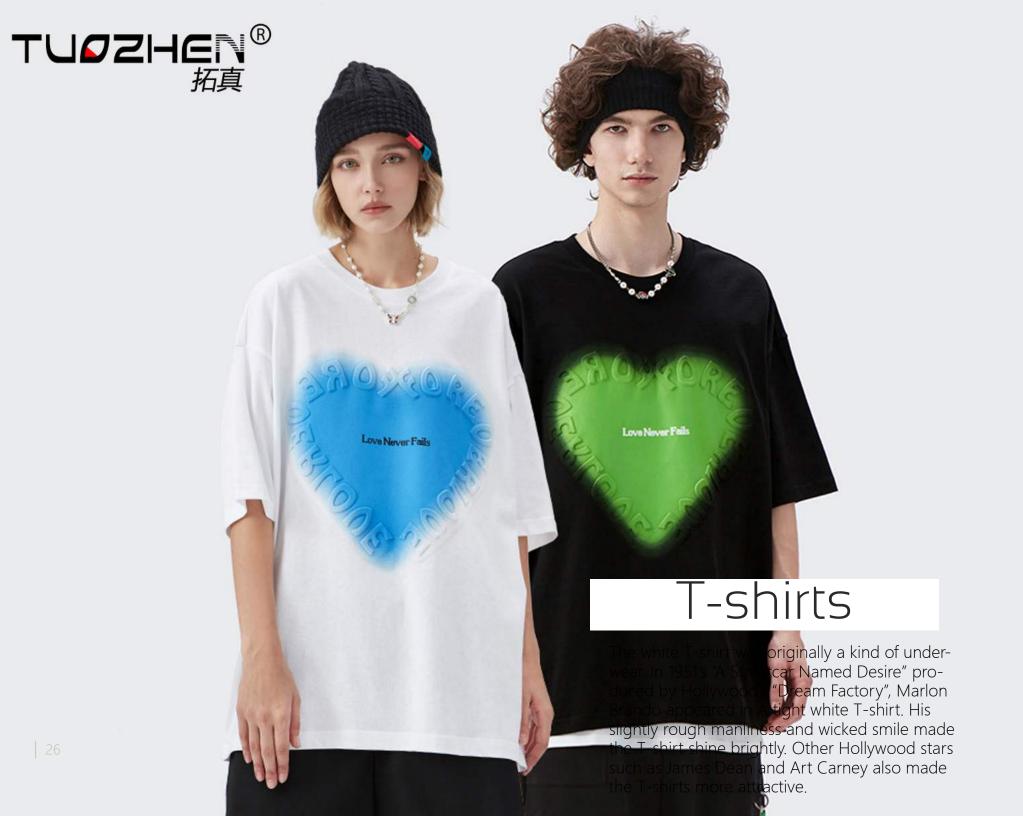

# About the 200g T-shirt

200g short sleeve thickness is moderate, comfortable to wear.

# About the 200g T-shirt

Too thick short sleeves are easy to stuffy in summer, resulting in hot after wearing, but too thin T-shirts will also be soaked by sweat and become very transparent. About 200 grams of short sleeves will not be hot and not very transparent, which is a good choice for

# About the 200g T-shirt

A 200g T-shirt will not deform easily after washing. Compared with the thin T-shirt, the T-shirt with a certain weight is not easy to become wrinkled and deformed after washing, and it is not easy to become too wrinkled after drying, so it can main-3 tain a certain shape.