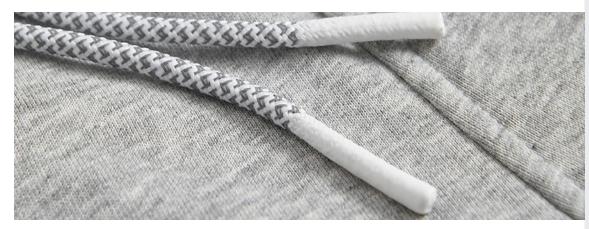

## About the rope

Webbing categories are: cotton belt (cotton herringbone belt, cotton plain belt, cotton belt, cotton head belt, pants rope belt, etc.), nylon rope belt, PP rope belt, polyester rope belt, rayon rope belt and other various rope belt

Elastic categories include: mercerized rubber band, horse elastic band, knitted (Bat) rubber band, round rubber band, velvet belt or velvet elastic band for bra, etc.