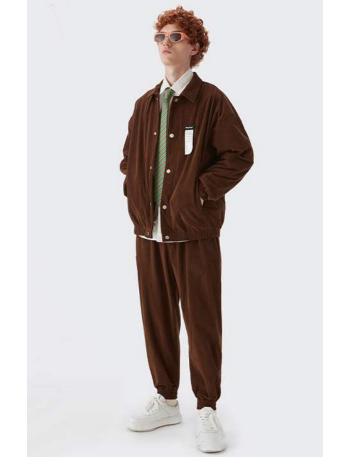

## Back of model

They can be made into sweatpants, or they can be made into other leggings. Long pants with soft fabric and direct contact with the body are suitable for spring and autumn wear. Some of them have Beece in them. You know, the thick stuff.

## Collocation

It is generally a hoodie with the shape, the pants with cotton material. What we know about hoodies is reinforced by hoodies.

## Loose and slim

There are also loose-Ptting and slim-Þtting versions. They are also available in loose, casual and slim fashion versions.

Texture is Pne and smooth soft fabric texture is Pne and feel smooth and soft, carefully woven texture can be seen