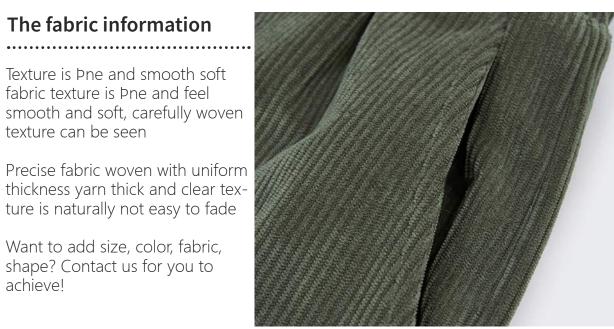

## Washing

Soft and random appearance, no deformation after washing, machine washing does not deformation

Texture is Pne and smooth soft fabric texture is Pne and feel smooth and soft, carefully woven texture can be seen

Precise fabric woven with uniform thickness yarn thick and clear texture is naturally not easy to fade

Want to add size, color, fabric, shape? Contact us for you to achieve!