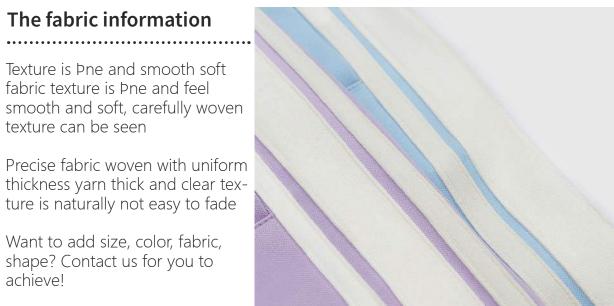

## Washing

Soft and random appearance, no deformation after washing, machine washing does not deformation

Texture is Pne and smooth soft fabric texture is Pne and feel smooth and soft, carefully woven texture can be seen

Precise fabric woven with uniform thickness yarn thick and clear texture is naturally not easy to fade

Want to add size, color, fabric, shape? Contact us for you to achieve!