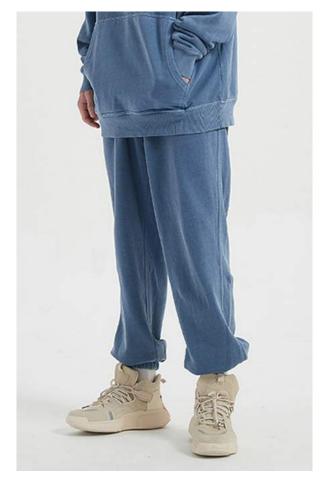

## **About sweatpants**

They can be made into sweatpants, or they can be made into other leggings. Long pants with soft fabric and direct contact with the body are suitable for spring and autumn wear. Some of them have Beece in them. You know, the thick stuff.

## Collocation

It is generally a hoodie with the shape, the pants with cotton material. What we know about hoodies is reinforced by hoodies.