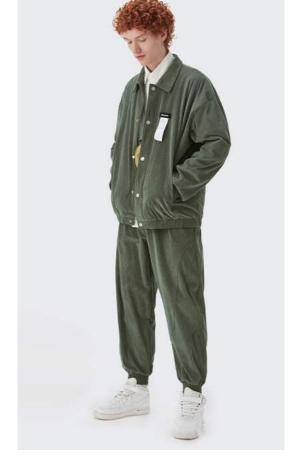

### Back of model

They can be made into sweatpants, or they can be made into other leggings. Long pants with soft fabric and direct contact with the body are suitable for spring and autumn wear. Some of them have Beece in them. You know, the thick stuff.

### Collocation

It is generally a hoodie with the shape, the pants with cotton material. What we know about hoodies is reinforced by hoodies.

### Loose and slim

There are also loose-Ptting and slim-Ptting versions. They are also available in loose, casual and slim fashion versions.

Texture is Pne and smooth soft fabric texture is Pne and feel smooth and soft, carefully woven texture can be seen