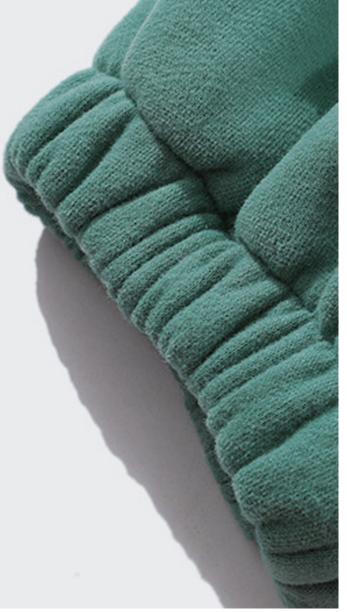

Because bead cloth absorbs sweat and is not easy to deform, it is generally used as a T-shirt and sportswear. POLO shirts from many big brands are made of beaded cloth



## The environment

Even in the heat of the summer, it can give us a gentle touch, comfortable enjoyment.



## Washing

Soft and random appearance, no deformation after washing, machine washing does not deformation





Texture is Pne and smooth soft fabric texture is Pne and feel smooth and soft, carefully woven texture can be seen

Precise fabric woven with uniform thickness yarn thick and clear texture is naturally not easy to fade

Want to add size, color, fabric, shape? Contact us for you to achieve!







## The processes we can make for this label

UV process/bronzing silver process/ concave and convex process/Plm covering process/glue dropping process/ Bocking process





## About the rope

Webbing categories are: cotton belt (cotton herringbone belt, cotton plain belt, cotton belt, cotton head belt, pants rope belt, etc.), nylon rope belt, PP rope belt, polyester rope belt, rayon rope belt and other various rope belt

Elastic categories include: mercerized rubber band, horse elastic band, knitted (Bat) rubber band, round rubber band, velvet belt or velvet elastic band for bra, etc.







## Back of model









They can be made into sweatpants, or they can be made into other leggings. Long pants with soft fabric and direct contact with the body are suitable for spring and autumn