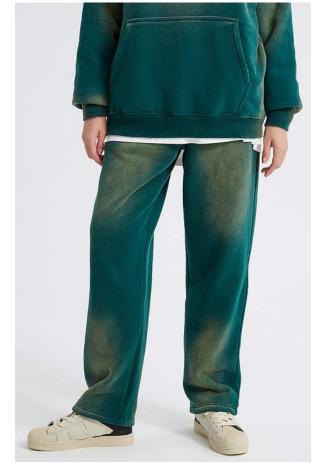

## Dark green

Green is the color of plants. It can represent life and the state of life. Dark green represents the mature and changing state of life.