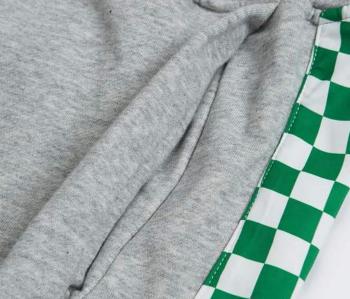

## **About sweatpants**

They can be made into sweatpants, or they can be made into other leggings. Long pants with soft fabric and direct contact with the body are suitable for spring and autumn wear. Some of them have Beece in them. You know, the thick stuff.

## Collocation

It is generally a hoodie with the shape, the pants with cotton material. What we know about hoodies is reinforced by hoodies.