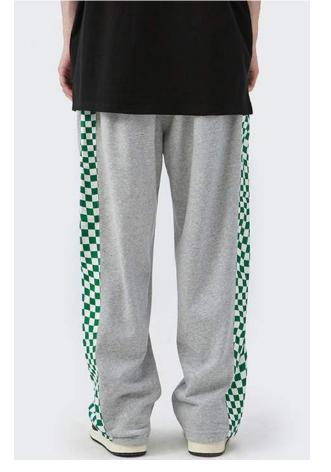

## Back of model

They can be made into sweatpants, or they can be made into other leggings.
Long pants with soft fabric and direct
contact with the body are suitable for spring and autumn wear. Some of them have Beece in them. You know, the thick stuff.

## Dark green

Green is the color of plants. It can represent life and the state of life. Dark green represents the mature and changing state of life.