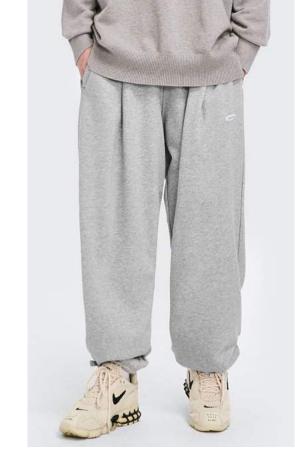

## **About sweatpants**

They can be made into sweatpants, or they can be made into other leggings. Long pants with soft fabric and direct contact with the body are suitable for spring and autumn wear. Some of them have Beece in them. You know, the thick stuff.

## Back of model

They can be made into sweatpants, or they can be made into other leggings. Long pants with soft fabric and direct contact with the body are suitable for spring and autumn wear. Some of them have Beece in them. You know, the thick stuff.