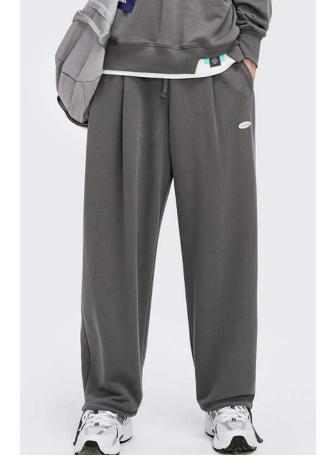

## **About sweatpants**

They can be made into sweatpants, or they can be made into other leggings. Long pants with soft fabric and direct contact with the body are suitable for spring and autumn wear. Some of them have Beece in them. You know, the thick stuff.

## Back of model

They can be made into sweatpants, or they can be made into other leggings. Long pants with soft fabric and direct contact with the body are suitable for spring and autumn wear. Some of them have Beece in them. You know, the thick stuff.