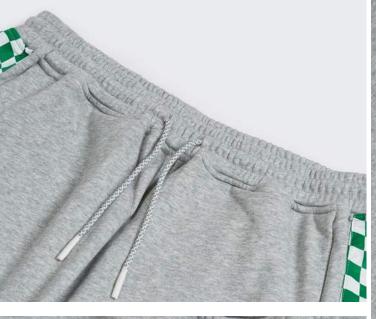

## About the rope

Webbing categories are: cotton belt (cotton herringbone belt, cotton plain belt, cotton belt, cotton head belt, pants rope belt, etc.), nylon rope belt, PP rope belt, polyester rope belt, rayon rope belt and other various rope belt

Elastic categories include: mercerized rubber band, horse elastic band, knitted (Bat) rubber band, round rubber band, velvet belt or velvet elastic band for bra, etc.