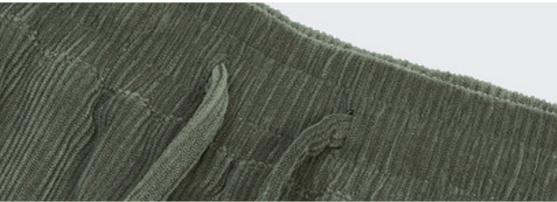

## About the rope

Webbing categories are: cotton belt (cotton herringbone belt, cotton plain belt, cotton belt, cotton head belt, pants rope belt, etc.), nylon rope belt, PP rope belt, polyester rope belt, rayon rope belt and other various rope belt

Elastic categories include: mercerized rubber band, horse elastic band, knitted (Bat) rubber band, round rubber band, velvet belt or velvet elastic band for bra, etc.