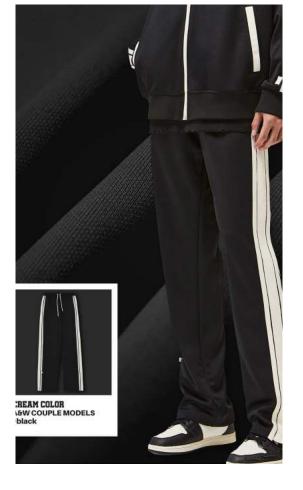

## Back of model

They can be made into sweatpants, or they can be made into other leggings. Long pants with soft fabric and direct contact with the body are suitable for spring and autumn wear. Some of them have Beece in them. You know, the thick stuff.

## Collocation

It is generally a hoodie with the shape, the pants with cotton material. What we know about hoodies is reinforced by hoodies.

## Loose and slim

There are also loose-Ptting and slim-Þtting versions. They are also available in loose, casual and slim fashion versions.

Texture is Pne and smooth soft fabric texture is Pne and feel smooth and soft, carefully woven texture can be seen