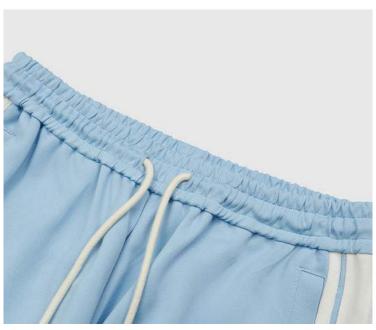

## About the rope

Webbing categories are: cotton belt (cotton herringbone belt, cotton plain belt, cotton belt, cotton head belt, pants rope belt, etc.), nylon rope belt, PP rope belt, polyester rope belt, rayon rope belt and other various rope belt

Elastic categories include: mercerized rubber band, horse elastic band, knitted (Bat) rubber band, round rubber band, velvet belt or velvet elastic band for bra, etc.