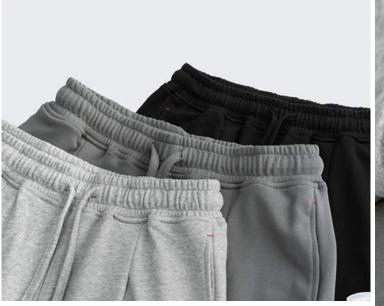

## Navy blue

Blue is tolerance. Blue is love. The symbolic meaning of blue is: peace, depth, distance, cold, melancholy, gentleness. The darker the blue, the more it takes us to infinity.

## Dark green

Green is the color of plants. It can represent life and the state of life. Dark green represents the mature and changing state of life.

## Dark red

crimson: this kind of color makes the story atmosphere of abstruse, melancholy more easily, what convey is sedate, mature, noble psychological experience.

Texture is Pne and smooth soft fabric texture is Pne and feel smooth and soft, carefully woven texture can be seen