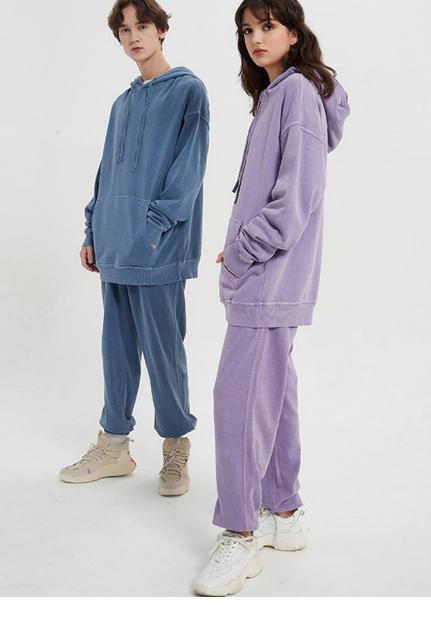

Because bead cloth absorbs sweat and is not easy to deform, it is generally used as a T-shirt and sportswear. POLO shirts from many big brands are made of beaded cloth

## The environment

Even in the heat of the summer, it can give us a gentle touch, comfortable enjoyment.