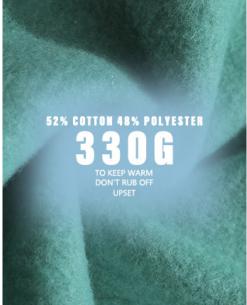

Because bead cloth absorbs sweat and is not easy to deform, it is generally used as a T-shirt and sportswear. POLO shirts from many big brands are made of beaded cloth

## The environment

Even in the heat of the summer, it can give us a gentle touch, comfortable enjoyment.

## Washing

Soft and random appearance, no deformation after washing, machine washing does not deformation

Texture is Pne and smooth soft fabric texture is Pne and feel smooth and soft, carefully woven texture can be seen