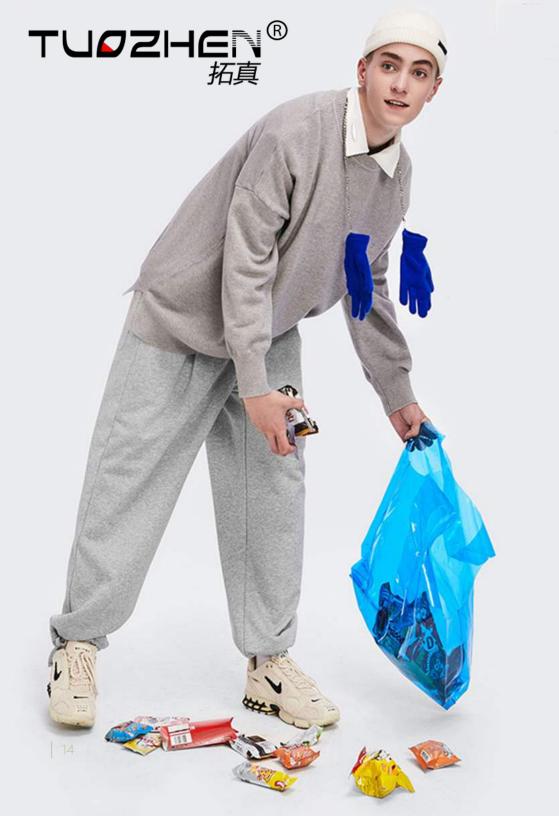

## Back of model

They can be made into sweatpants, or they can be made into other leggings.
Long pants with soft fabric and direct
contact with the body are suitable for spring and autumn wear. Some of them have Beece in them. You know, the thick stuff.

## Collocation

It is generally a hoodie with the shape, the pants with cotton material. What we know about hoodies is reinforced by hoodies.

## Loose and slim

There are also loose-Ptting and slim-Þtting versions. They are also available in loose, casual and slim fashion versions.

Texture is Pne and smooth soft fabric texture is Pne and feel smooth and soft, carefully woven texture can be seen