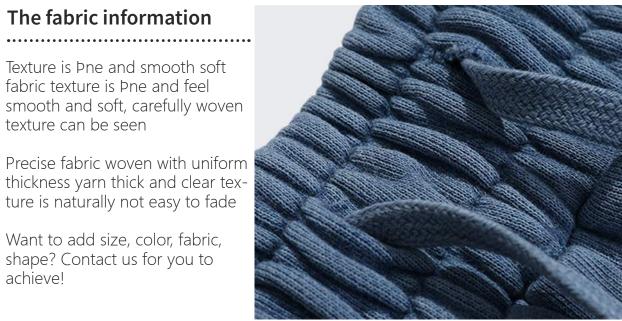

### Loose and slim

There are also loose-Ptting and slim-Þtting versions. They are also available in loose, casual and slim fashion versions.

Texture is Pne and smooth soft fabric texture is Pne and feel smooth and soft, carefully woven texture can be seen

Precise fabric woven with uniform thickness yarn thick and clear texture is naturally not easy to fade

Want to add size, color, fabric, shape? Contact us for you to achieve!