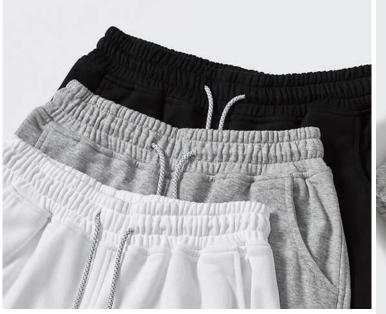

### Loose and slim

There are also loose-Ptting and slim-Þtting versions. They are also available in loose, casual and slim fashion versions.

Texture is Pne and smooth soft fabric texture is Pne and feel smooth and soft, carefully woven texture can be seen

### Loose and slim

There are also loose-Ptting and slim-Ptting versions. They are also available in loose, casual and slim fashion versions.

Texture is Pne and smooth soft fabric texture is Pne and feel smooth and soft, carefully woven texture can be seen