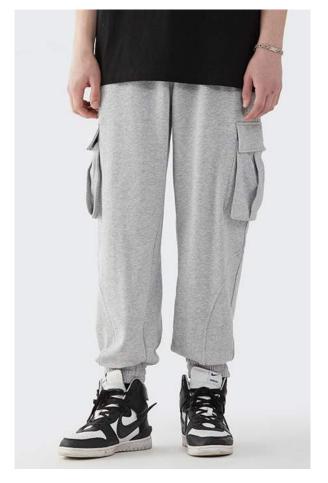

### Loose and slim

There are also loose-Ptting and slim-Ptting versions. They are also available in loose, casual and slim fashion versions.

Texture is Pne and smooth soft fabric texture is Pne and feel smooth and soft, carefully woven texture can be seen

Precise fabric woven with uniform thickness yarn thick and clear texture is naturally not easy to fade

Want to add size, color, fabric, shape? Contact us for you to achieve!