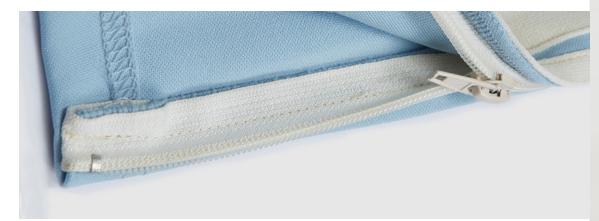

## About the rope

Webbing categories are: cotton belt (cotton herringbone belt, cotton plain belt, cotton belt, cotton head belt, pants rope belt, etc.), nylon rope belt, PP rope belt, polyester rope belt, rayon rope belt and other various rope belt

Elastic categories include: mercerized rubber band, horse elastic band, knitted (Bat) rubber band, round rubber band, velvet belt or velvet elastic band for bra, etc.