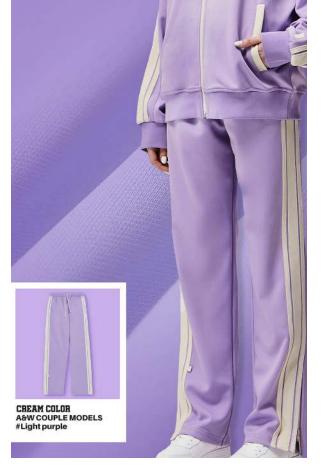

## Back of model

They can be made into sweatpants, or they can be made into other leggings.
Long pants with soft fabric and direct
contact with the body are suitable for spring and autumn wear. Some of them have Beece in them. You know, the thick stuff.

## Collocation

It is generally a hoodie with the shape, the pants with cotton material. What we know about hoodies is reinforced by hoodies.

## Loose and slim

There are also loose-Ptting and slim-Þtting versions. They are also available in loose, casual and slim fashion versions.

Texture is Pne and smooth soft fabric texture is Pne and feel smooth and soft, carefully woven texture can be seen