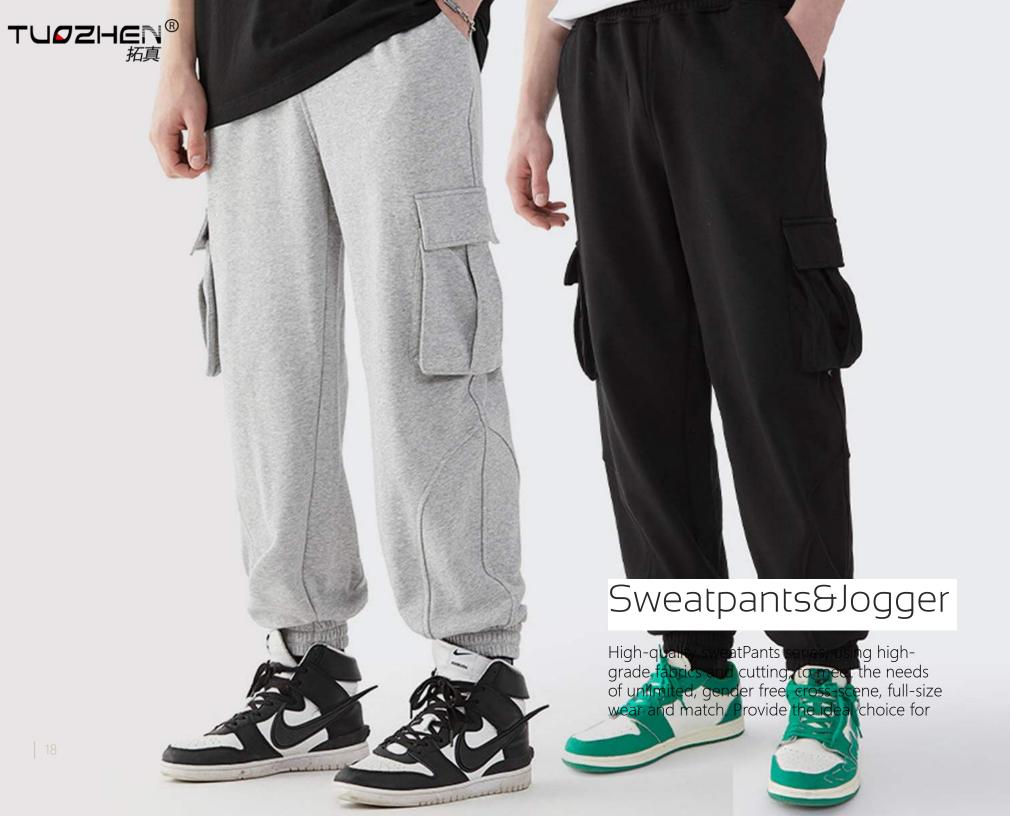

# Sweatpants&Jogger

High-quality sweatPants series, using highgrade fabrics and cutting, to meet the needs of unlimited, gender free, cross-scene, full-size wear and match. Provide the ideal choice for

## **About sweatpants**

They can be made into sweatpants, or they can be made into other leggings. Long pants with soft fabric and direct contact with the body are suitable for spring and autumn wear. Some of them have Beece in them. You know, the thick stuff.

## Collocation

It is generally a hoodie with the shape, the pants with cotton material. What we know about hoodies is reinforced by hoodies.