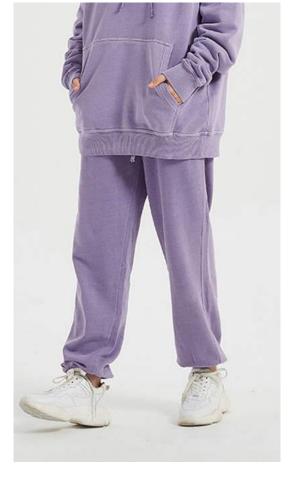

# Sweatpants&Jogger

High-quality sweatPants series, using highgrade fabrics and cutting, to meet the needs of unlimited, gender free, cross-scene, full-size wear and match. Provide the ideal choice for

## **About sweatpants**

They can be made into sweatpants, or they can be made into other leggings. Long pants with soft fabric and direct contact with the body are suitable for spring and autumn wear. Some of them have Beece in them. You know, the thick stuff.

## Collocation

It is generally a hoodie with the shape, the pants with cotton material. What we know about hoodies is reinforced by hoodies.