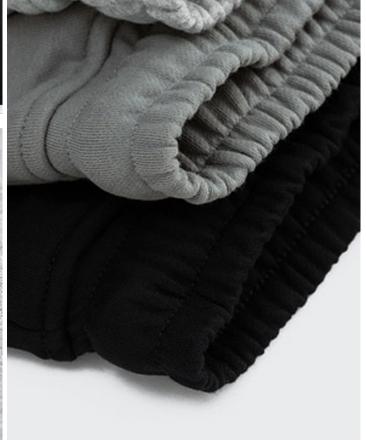

## Back of model

They can be made into sweatpants, or they can be made into other leggings. Long pants with soft fabric and direct contact with the body are suitable for spring and autumn wear. Some of them have Beece in them. You know, the thick stuff.