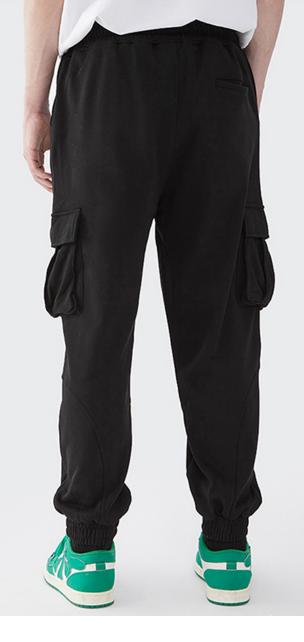

## Back of model

They can be made into sweatpants, or they can be made into other leggings. Long pants with soft fabric and direct contact with the body are suitable for spring and autumn wear. Some of them have Beece in them. You know, the thick stuff.

## **About sweatpants**

They can be made into sweatpants, or they can be made into other leggings. Long pants with soft fabric and direct contact with the body are suitable for spring and autumn wear. Some of them have Beece in them. You know, the thick stuff.