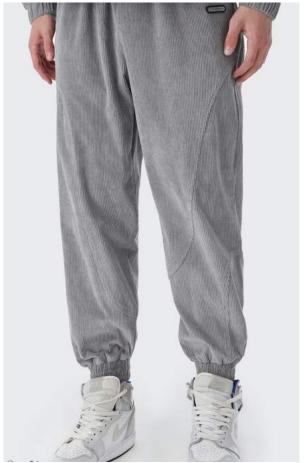

## Back of model

They can be made into sweatpants, or they can be made into other leggings.
Long pants with soft fabric and direct
contact with the body are suitable for spring and autumn wear. Some of them have Beece in them. You know, the thick stuff.

## Collocation

It is generally a hoodie with the shape, the pants with cotton material. What we know about hoodies is reinforced by hoodies.

## Loose and slim

There are also loose-Ptting and slim-Þtting versions. They are also available in loose, casual and slim fashion versions.

Texture is Pne and smooth soft fabric texture is Pne and feel smooth and soft, carefully woven texture can be seen