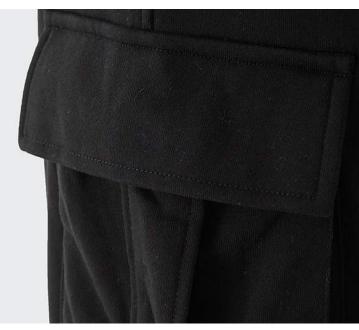

## **About sweatpants**

They can be made into sweatpants, or they can be made into other leggings. Long pants with soft fabric and direct contact with the body are suitable for spring and autumn wear. Some of them have Beece in them. You know, the thick stuff.

## Collocation

It is generally a hoodie with the shape, the pants with cotton material. What we know about hoodies is reinforced by hoodies.