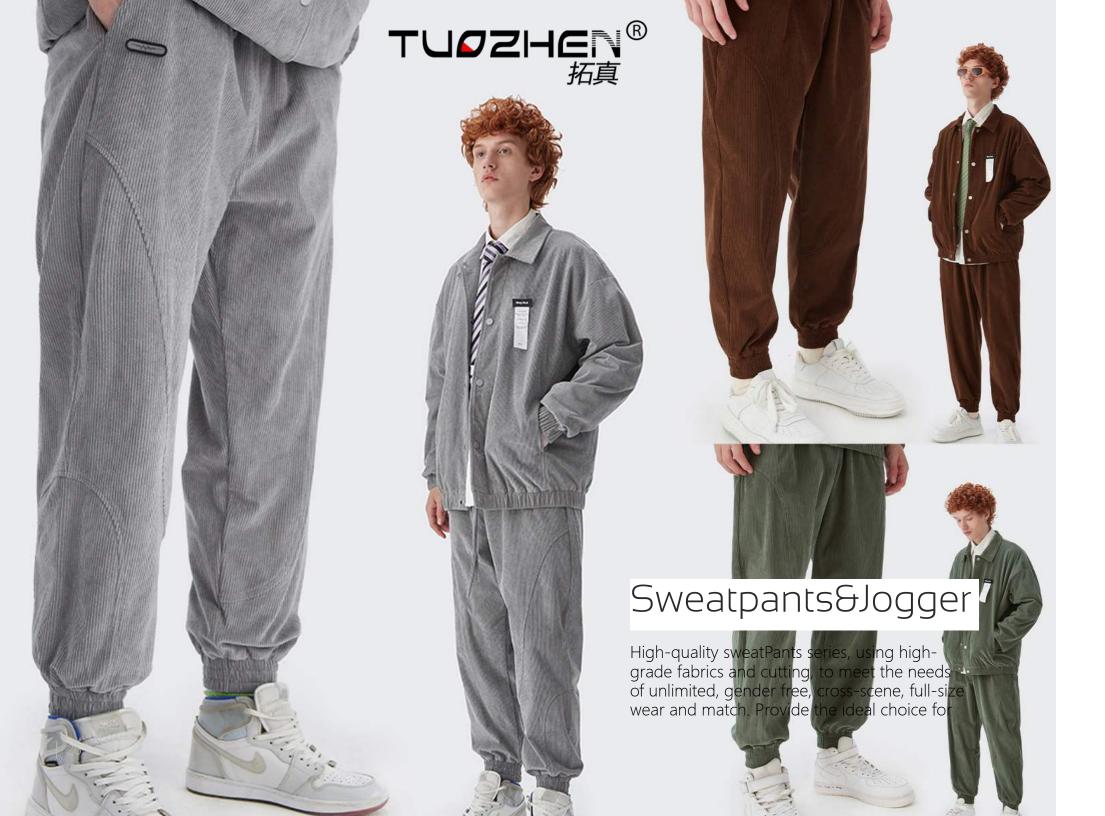

# Sweatpants&Jogger

High-quality sweatPants series, using highgrade fabrics and cutting, to meet the needs of unlimited, gender free, cross-scene, full-size wear and match. Provide the ideal choice for

## **About sweatpants**

They can be made into sweatpants, or they can be made into other leggings. Long pants with soft fabric and direct contact with the body are suitable for spring and autumn wear. Some of them have Beece in them. You know, the thick stuff.

## Collocation

It is generally a hoodie with the shape, the pants with cotton material. What we know about hoodies is reinforced by hoodies.

### Loose and slim

There are also loose-Ptting and slim-Ptting versions. They are also available in loose, casual and slim fashion versions.

Texture is Pne and smooth soft fabric texture is Pne and feel smooth and soft, carefully woven texture can be seen