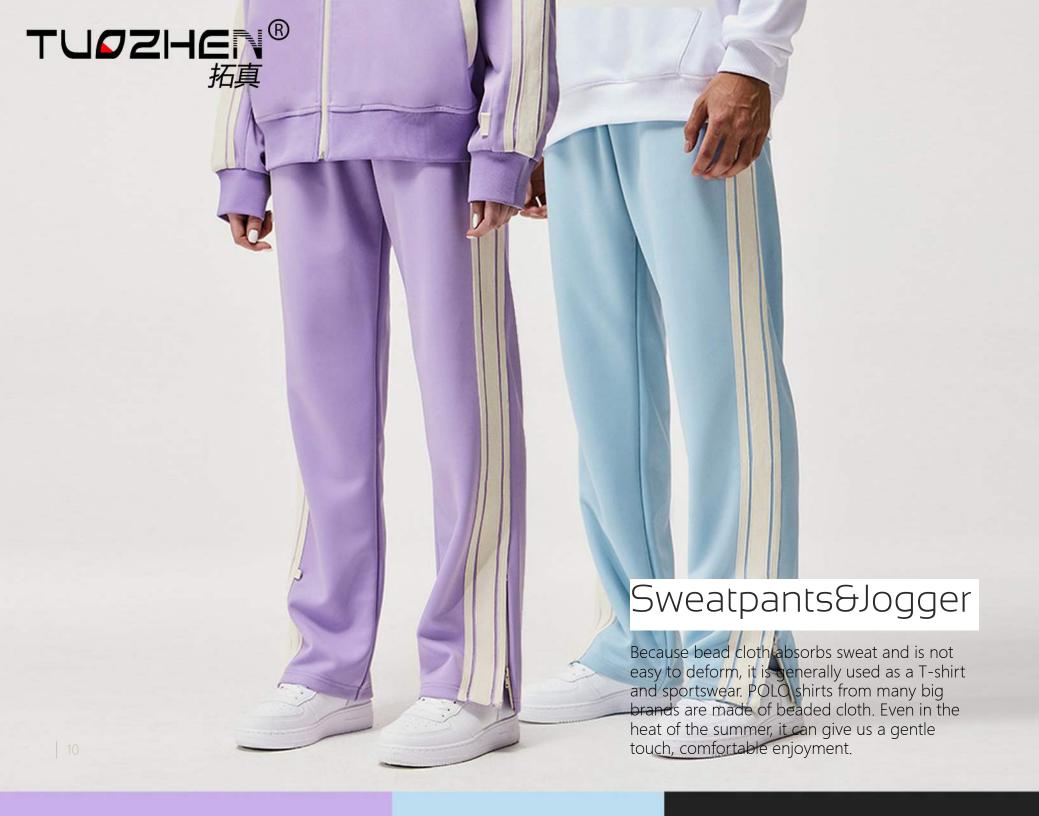

# Sweatpants&Jogger

High-quality sweatPants series, using highgrade fabrics and cutting, to meet the needs of unlimited, gender free, cross-scene, full-size wear and match. Provide the ideal choice for

## **About sweatpants**

They can be made into sweatpants, or they can be made into other leggings. Long pants with soft fabric and direct contact with the body are suitable for spring and autumn wear. Some of them have Beece in them. You know, the thick stuff.