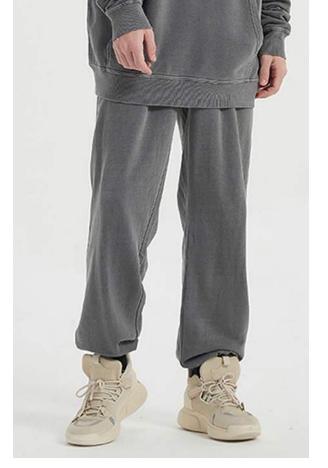

## Back of model

They can be made into sweatpants, or they can be made into other leggings.
Long pants with soft fabric and direct
contact with the body are suitable for spring and autumn wear. Some of them have Beece in them. You know, the thick stuff.

## Collocation

It is generally a hoodie with the shape, the pants with cotton material. What we know about hoodies is reinforced by hoodies.