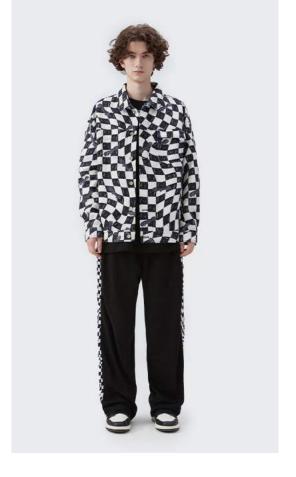

## Collocation

It is generally a hoodie with the shape, the pants with cotton material. What we know about hoodies is reinforced by hoodies.