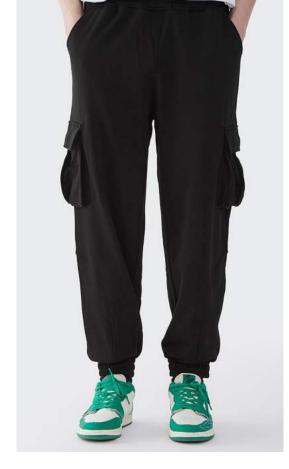

## Loose and slim

There are also loose-Ptting and slim-Þtting versions. They are also available in loose, casual and slim fashion versions.

Texture is Pne and smooth soft fabric texture is Pne and feel smooth and soft, carefully woven texture can be seen

•••••

Precise fabric woven with uniform thickness yarn thick and clear texture is naturally not easy to fade

Want to add size, color, fabric, shape? Contact us for you to achieve!