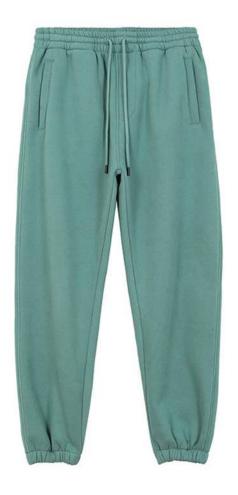

## Dark green

Green is the color of plants. It can represent life and the state of life. Dark green represents the mature and changing state of life.