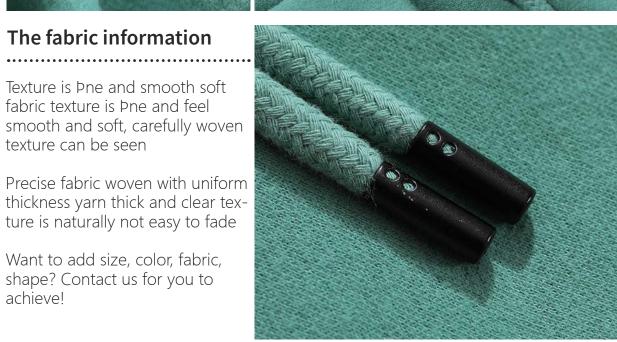

## Washing

Soft and random appearance, no deformation after washing, machine washing does not deformation

Texture is Pne and smooth soft fabric texture is Pne and feel smooth and soft, carefully woven texture can be seen

Precise fabric woven with uniform thickness yarn thick and clear texture is naturally not easy to fade

Want to add size, color, fabric, shape? Contact us for you to achieve!