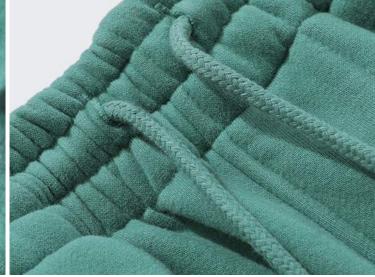

## About the rope

Webbing categories are: cotton belt (cotton herringbone belt, cotton plain belt, cotton belt, cotton head belt, pants rope belt, etc.), nylon rope belt, PP rope belt, polyester rope belt, rayon rope belt and other various rope belt

Elastic categories include: mercerized rubber band, horse elastic band, knitted (Bat) rubber band, round rubber band, velvet belt or velvet elastic band for bra, etc.