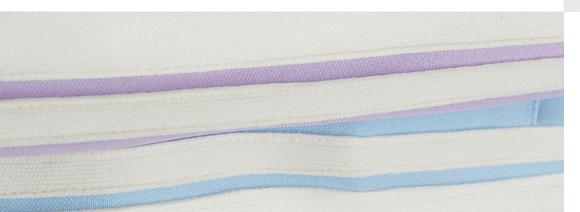

## About the rope

Webbing categories are: cotton belt (cotton herringbone belt, cotton plain belt, cotton belt, cotton head belt, pants rope belt, etc.), nylon rope belt, PP rope belt, polyester rope belt, rayon rope belt and other various rope belt

Elastic categories include: mercerized rubber band, horse elastic band, knitted (Bat) rubber band, round rubber band, velvet belt or velvet elastic band for bra, etc.