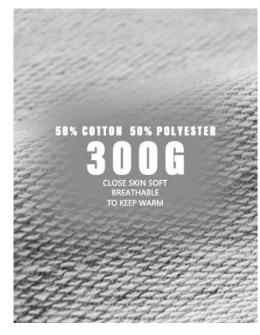

## Washing

Soft and random appearance, no deformation after washing, machine washing does not deformation

Texture is Pne and smooth soft fabric texture is Pne and feel smooth and soft, carefully woven texture can be seen

Precise fabric woven with uniform thickness yarn thick and clear texture is naturally not easy to fade

Want to add size, color, fabric, shape? Contact us for you to achieve!