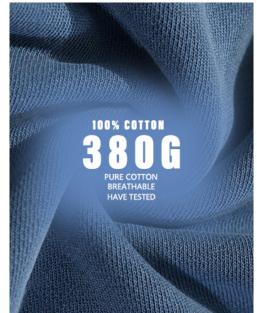

## Washing

Soft and random appearance, no deformation after washing, machine washing does not deformation

Texture is Pne and smooth soft fabric texture is Pne and feel smooth and soft, carefully woven texture can be seen

Precise fabric woven with uniform thickness yarn thick and clear texture is naturally not easy to fade

Want to add size, color, fabric, shape? Contact us for you to achieve!