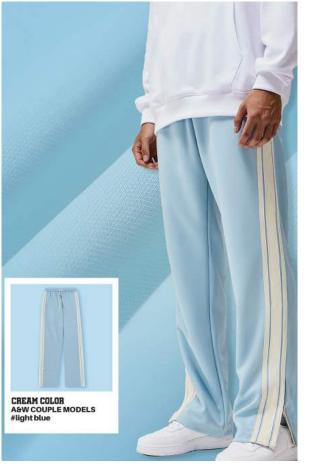

# Sweatpants&Jogger

High-quality sweatPants series, using highgrade fabrics and cutting, to meet the needs of unlimited, gender free, cross-scene, full-size wear and match. Provide the ideal choice for

## **About sweatpants**

They can be made into sweatpants, or they can be made into other leggings. Long pants with soft fabric and direct contact with the body are suitable for spring and autumn wear. Some of them have Beece in them. You know, the thick stuff.

## Collocation

It is generally a hoodie with the shape, the pants with cotton material. What we know about hoodies is reinforced by hoodies.