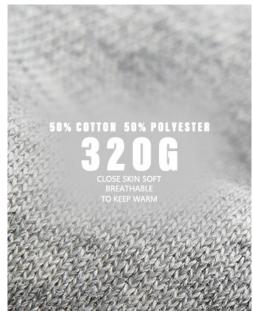

Because bead cloth absorbs sweat and is not easy to deform, it is generally used as a T-shirt and sportswear. POLO shirts from many big brands are made of beaded cloth

## The environment

Even in the heat of the summer, it can give us a gentle touch, comfortable enjoyment.

## Washing

Soft and random appearance, no deformation after washing, machine washing does not deformation

Texture is Pne and smooth soft fabric texture is Pne and feel smooth and soft, carefully woven texture can be seen