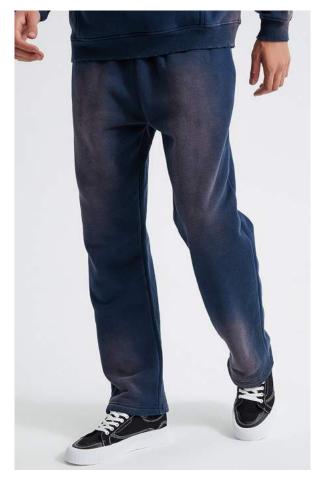

## Navy blue

Blue is tolerance. Blue is love. The symbolic meaning of blue is: peace, depth, distance, cold, melancholy, gentleness. The darker the blue, the more it takes us to infinity.