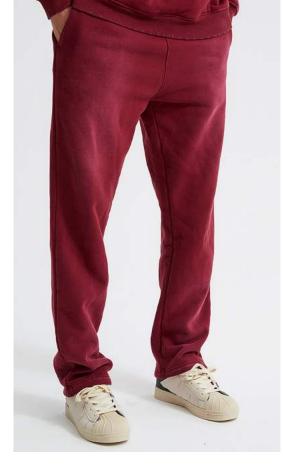

## Dark red

crimson: this kind of color makes the story atmosphere of abstruse, melancholy more easily, what convey is sedate, mature, noble psychological experience.

Texture is Pne and smooth soft fabric texture is Pne and feel smooth and soft, carefully woven texture can be seen