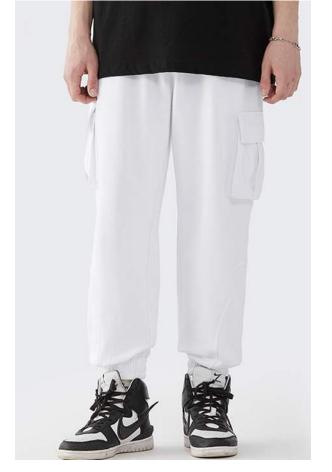

## Loose and slim

There are also loose-Ptting and slim-Þtting versions. They are also available in loose, casual and slim fashion versions.

Texture is Pne and smooth soft fabric texture is Pne and feel smooth and soft, carefully woven texture can be seen

•••••

Precise fabric woven with uniform thickness yarn thick and clear texture is naturally not easy to fade

Want to add size, color, fabric, shape? Contact us for you to achieve!