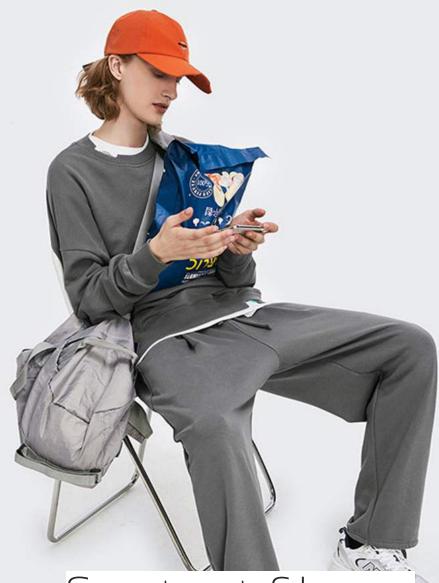

## Back of model

They can be made into sweatpants, or they can be made into other leggings. Long pants with soft fabric and direct contact with the body are suitable for spring and autumn wear. Some of them have Beece in them. You know, the thick stuff.

## Collocation

It is generally a hoodie with the shape, the pants with cotton material. What we know about hoodies is reinforced by hoodies.

## Loose and slim

There are also loose-Ptting and slim-Þtting versions. They are also available in loose, casual and slim fashion versions.

Texture is Pne and smooth soft fabric texture is Pne and feel smooth and soft, carefully woven texture can be seen