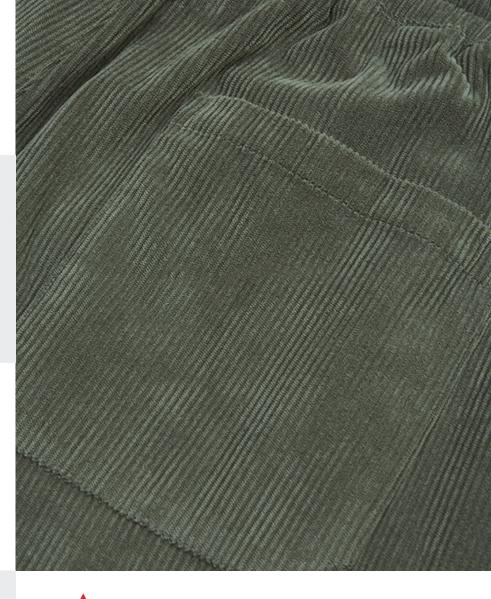

### Loose and slim

There are also loose-Ptting and slim-Þtting versions. They are also available in loose, casual and slim fashion versions.

Texture is Pne and smooth soft fabric texture is Pne and feel smooth and soft, carefully woven texture can be seen

Precise fabric woven with uniform thickness yarn thick and clear texture is naturally not easy to fade

Want to add size, color, fabric, shape? Contact us for you to achieve!