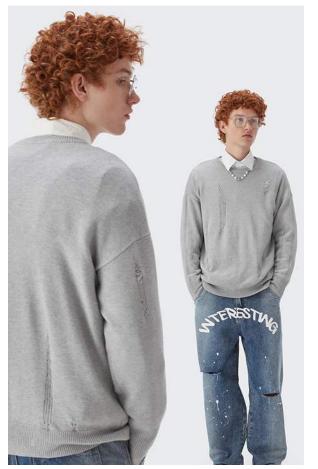

#### Back of model

Core-spun yarn is a yarn whose surface will not melt due to friction during high-speed operation.

Advantages of core-spun yarn

The polyester-cotton shirt made of cored yarn has good moisture absorption and air permeability without static electricity and is comfortable to wear.