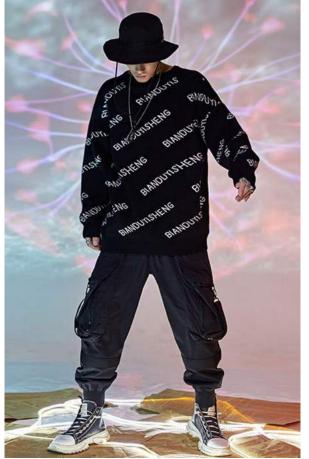

ise fabric woven with uniform thickness yarn thick and clear texture is naturally not easy to fade

Want to add size, color, fabric, shape? Contact us for you to achieve!







#### The processes we can make for this label

UV process/bronzing silver process/ concave and convex process/Plm covering process/glue dropping process/Bocking process





#### About the rope

Webbing categories are: cotton belt (cotton herringbone belt, cotton plain belt, cotton belt, cotton head belt, pants rope belt, etc.), nylon rope belt, PP rope belt, polyester rope belt, rayon rope belt and other various rope belt

Elastic categories include: mercerized rubber band, horse elastic band, knitted (Bat) rubber band, round rubber band, velvet belt or velvet elastic band for bra, etc.





#### Back of model







Core-spun yarn is a yarn whose surface will not melt due to friction during high-speed operation.



# Advantages of core-spun yarn

The polyester-cotton shirt made of cored yarn has good moisture absorption and air permeability without static electricity and is comfortable to wear.



# Advantages of core-spun yarn

crimson: this kind of color makes the story atmosphere of abstruse, melancholy more easily, what convey is sedate, mature, noble psychological experience.







Texture is Pne and smooth soft fabric texture is Pne and feel smooth and soft, carefully woven texture can be seen

Precise fabric woven with uniform thickness yarn thick and clear texture is naturally not easy to fade

Want to add size, color, fabric, shape? Contact us for you to achieve!





#### The processes