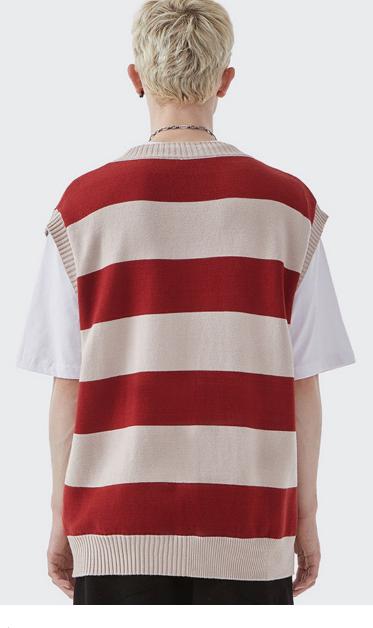

can be seen

•••••

Precise fabric woven with uniform thickness yarn thick and clear texture is naturally not easy to fade

Want to add size, color, fabric, shape? Contact us for you to achieve!







#### The processes we can make for this label

UV process/bronzing silver process/ concave and convex process/Plm covering process/glue dropping process/Bocking process





#### About the rope

Webbing categories are: cotton belt (cotton herringbone belt, cotton plain belt, cotton belt, cotton head belt, pants rope belt, etc.), nylon rope belt, PP rope belt, polyester rope belt, rayon rope belt and other various rope belt

Elastic categories include: mercerized rubber band, horse elastic band, knitted (Bat) rubber band, round rubber band, velvet belt or velvet elastic band for bra, etc.





#### Back of model







Core-spun yarn is a yarn whose surface will not melt due to friction during high-speed operation.



# Advantages of core-spun yarn

The polyester-cotton shirt made of cored yarn has good moisture absorption and air permeability without static electricity and is comfortable to wear.



# Advantages of core-spun yarn

crimson: this kind of color makes the story atmosphere of abstruse, melancholy more easily, what convey is sedate, mature, noble psychological experience.







Texture is Pne and smooth soft fabric texture is Pne and feel smooth and soft, carefully woven texture can be seen

Precise fabric woven with uniform thickness yarn thick and clear texture is naturally not easy to fade

Want to add size, color, fabric, shape? Contact us for you to achieve!