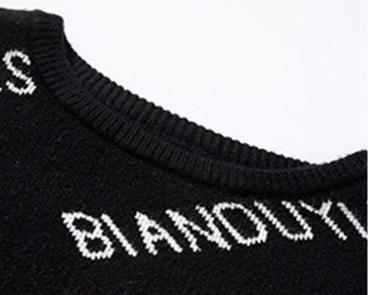

# Advantages of core-spun yarn

Core-spun yarn is a yarn whose surface will not melt due to friction during high-speed operation.

# Advantages of core-spun yarn

The polyester-cotton shirt made of cored yarn has good moisture absorption and air permeability without static electricity and is comfortable to wear.

Advantages of core-spun yarn

Core-spun yarn with hydrogen Þber as the core of the yarn produced by the elastic is better.

Texture is Pne and smooth soft fabric texture is Pne and feel smooth and soft, carefully woven texture can be seen