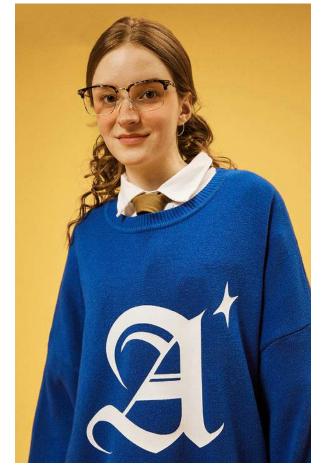

#### Back of model

Core-spun yarn is a yarn whose surface will not melt due to friction during high-speed operation.

Advantages of core-spun yarn

The polyester-cotton shirt made of cored yarn has good moisture absorption and air permeability without static electricity and is comfortable to wear.

Advantages of core-spun yarn

crimson: this kind of color makes the story atmosphere of abstruse, melancholy more easily, what convey is sedate, mature, noble psychological experience.

Texture is Pne and smooth soft fabric texture is Pne and feel smooth and soft, carefully woven texture can be seen

••••••

Precise fabric woven with uniform thickness yarn thick and clear texture is naturally not easy to fade

Want to add size, color, fabric, shape? Contact us for you to achieve!