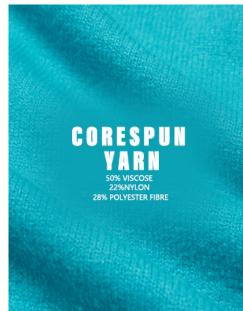

# Advantages of core-spun yarn

Core-spun yarn is a yarn whose surface will not melt due to friction during high-speed operation.

# Advantages of core-spun yarn

The polyester-cotton shirt made of cored yarn has good moisture absorption and air permeability without static electricity and is comfortable to wear.

Advantages of core-spun yarn

Core-spun yarn with hydrogen Þber as the core of the yarn produced by the elastic is better.

Texture is Pne and smooth soft fabric texture is Pne and feel smooth and soft, carefully woven texture can be seen

Precise fabric woven with uniform thickness yarn thick and clear texture is naturally not easy to fade

Want to add size, color, fabric, shape? Contact us for you to achieve!