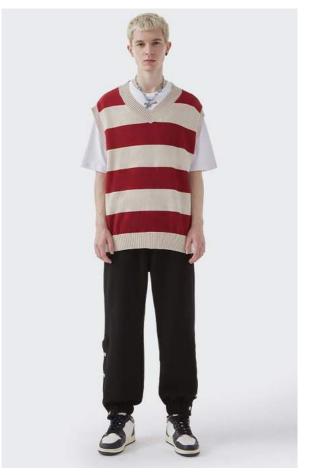

ecise fabric woven with uniform thickness yarn thick and clear texture is naturally not easy to fade

Want to add size, color, fabric, shape? Contact us for you to achieve!





# The processes we can make for this label

UV process/bronzing silver process/ concave and convex process/Plm covering process/glue dropping process/ Bocking process





#### About the rope

Webbing categories are: cotton belt (cotton herringbone belt, cotton plain belt, cotton belt, cotton head belt, pants rope belt, etc.), nylon rope belt, PP rope belt, polyester rope belt, rayon rope belt and other various rope belt

Elastic categories include: mercerized rubber band, horse elastic band, knitted (Bat) rubber band, round rubber band, velvet belt or velvet elastic band for bra, etc.







#### Back of model







Core-spun yarn is a yarn whose surface will not melt due to friction during high-speed operation.



Advantages of core-spun yarn

The polyester-cotton shirt made of cored yarn has good moisture absorption and air permeability without static electricity and is comfortable to wear.



Advantages of core-spun yarn

Core-spun yarn with hydrogen Þber as the core of the yarn produced by the elastic is better.



Texture is Pne and smooth soft fabric texture is Pne and feel smooth and soft, carefully woven texture can be seen

•••••

Precise fabric woven with uniform thickness yarn thick and clear texture is naturally not easy to fade

Want to add size, color, fabric, shape? Contact us for you to achieve!







#### The processes we can make for this label

UV process/bronzing silver proces