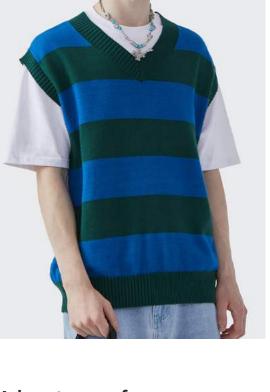

m covering process/glue dropping process/ Bocking process





#### About the rope

Webbing categories are: cotton belt (cotton herringbone belt, cotton plain belt, cotton belt, cotton head belt, pants rope belt, etc.), nylon rope belt, PP rope belt, polyester rope belt, rayon rope belt and other various rope belt

Elastic categories include: mercerized rubber band, horse elastic band, knitted (Bat) rubber band, round rubber band, velvet belt or velvet elastic band for bra, etc.







#### Back of model







Core-spun yarn is a yarn whose surface will not melt due to friction during high-speed operation.



Advantages of core-spun yarn

The polyester-cotton shirt made of cored yarn has good moisture absorption and air permeability without static electricity and is comfortable to wear.



Advantages of core-spun yarn

Core-spun yarn with hydrogen Þber as the core of the yarn produced by the elastic is better.



Texture is Pne and smooth soft fabric texture is Pne and feel smooth and soft, carefully woven texture can be seen

•••••

Precise fabric woven with uniform thickness yarn thick and clear texture is naturally not easy to fade

Want to add size, color, fabric, shape? Contact us for you to achieve!







#### The processes we can make for this label

UV process/bronzing silver process/ concave and convex process/Plm covering process/glue dropping process/Bocking process





#### About the rope

Webbing categories are: cotton belt (cotton herringbone belt, cotton plain belt, cotton belt, cotton head belt, pants rope belt, etc.), nylon rope belt, PP rope belt, polye