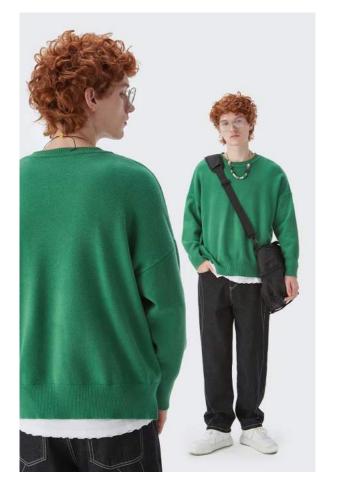

# Advantages of core-spun yarn

Core-spun yarn is a yarn whose surface will not melt due to friction during high-speed operation.

# Advantages of core-spun yarn

The polyester-cotton shirt made of cored yarn has good moisture absorption and air permeability without static electricity and is comfortable to wear.

Advantages of core-spun yarn

Core-spun yarn with hydrogen Þber as the core of the yarn produced by the elastic is better.



Texture is Pne and smooth soft fabric texture is Pne and feel smooth and soft, carefully woven texture can be seen

Precise fabric woven with uniform thickness yarn thick and clear texture is naturally not easy to fade

Want to add size, color, fabric, shape? Contact us for you to achieve!











#### The processes we can make for this label

UV p