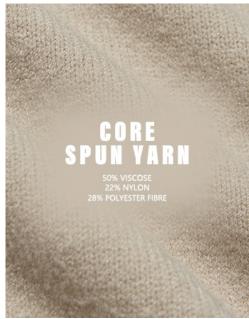

# Advantages of core-spun yarn

Core-spun yarn is a yarn whose surface will not melt due to friction during high-speed operation.

# Advantages of core-spun yarn

The polyester-cotton shirt made of cored yarn has good moisture absorption and air permeability without static electricity and is comfortable to wear.

Advantages of core-spun yarn

Core-spun yarn with hydrogen Þber as the core of the yarn produced by the elastic is better.

Texture is Pne and smooth soft fabric texture is Pne and feel smooth and soft, carefully woven texture can be seen