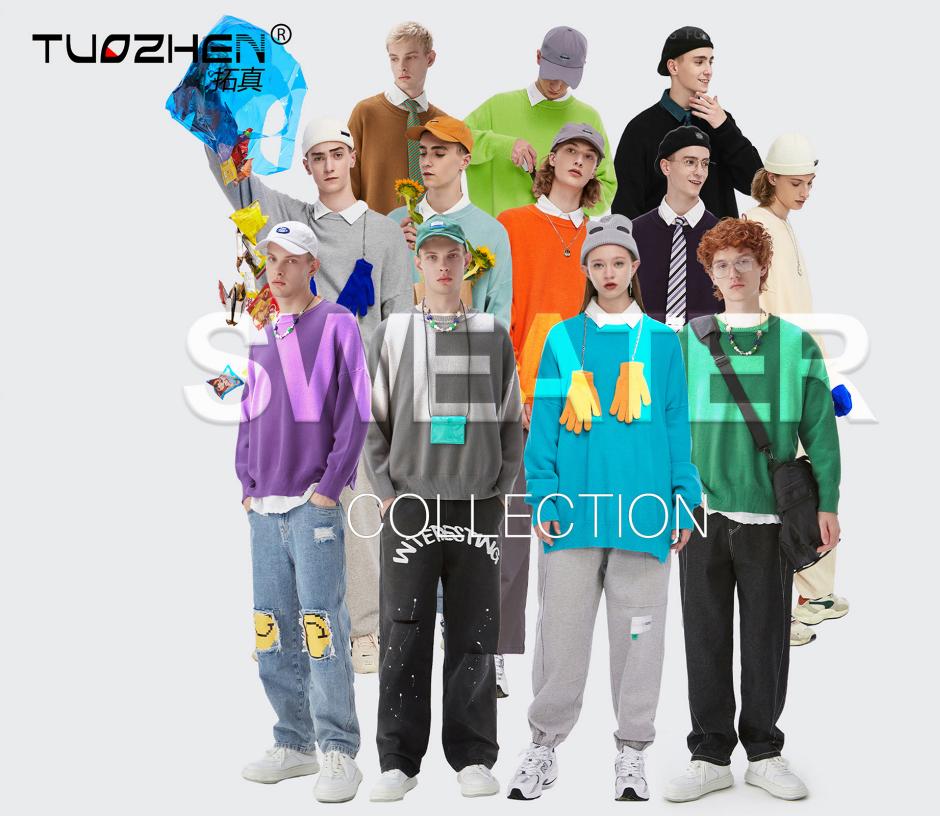

# Advantages of core-spun yarn

Core-spun yarn is a yarn whose surface will not melt due to friction during high-speed operation.

# Advantages of core-spun yarn

The polyester-cotton shirt made of cored yarn has good moisture absorption and air permeability without static electricity and is comfortable to wear.

Advantages of core-spun yarn

Core-spun yarn with hydrogen Þber as the core of the yarn produced by the elastic is better.



Texture is Pne and smooth soft fabric texture is Pne and feel smooth and soft, carefully woven texture can be seen

Precise fabric woven with uniform thickness yarn thick and clear texture is naturally not easy to fade

Want to add size, color, fabric, shape? Contact us for you to achieve!











#### The processes we can make for this label