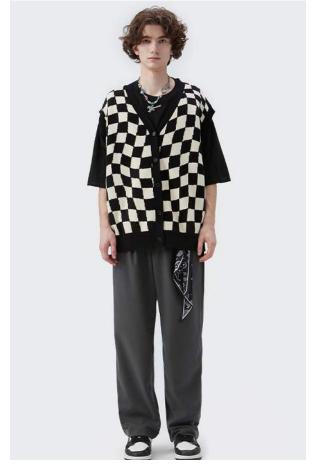

# Advantages of core-spun yarn

Core-spun yarn is a yarn whose surface will not melt due to friction during high-speed operation.

# Advantages of core-spun yarn

The polyester-cotton shirt made of cored yarn has good moisture absorption and air permeability without static electricity and is comfortable to wear.

Advantages of core-spun yarn