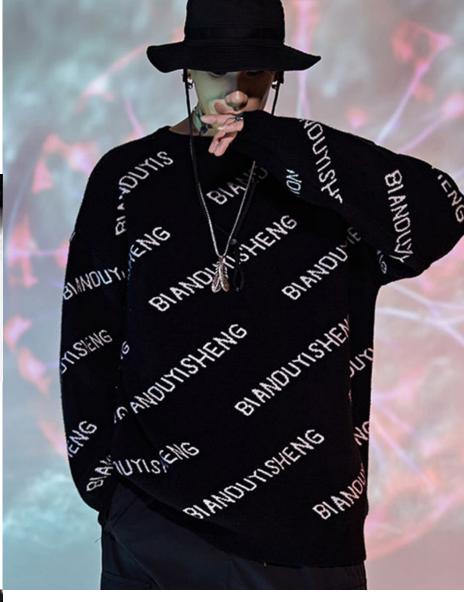

texture can be seen

Precise fabric woven with uniform thickness yarn thick and clear texture is naturally not easy to fade

Want to add size, color, fabric, shape? Contact us for you to achieve!





#### The processes we can make for this label

UV process/bronzing silver process/ concave and convex process/Plm covering process/glue dropping process/ Bocking process





#### About the rope

Webbing categories are: cotton belt (cotton herringbone belt, cotton plain belt, cotton belt, cotton head belt, pants rope belt, etc.), nylon rope belt, PP rope belt, polyester rope belt, rayon rope belt and other various rope belt

Elastic categories include: mercerized rubber band, horse elastic band, knitted (Bat) rubber band, round rubber band, velvet belt or velvet elastic band for bra, etc.







#### Back of model