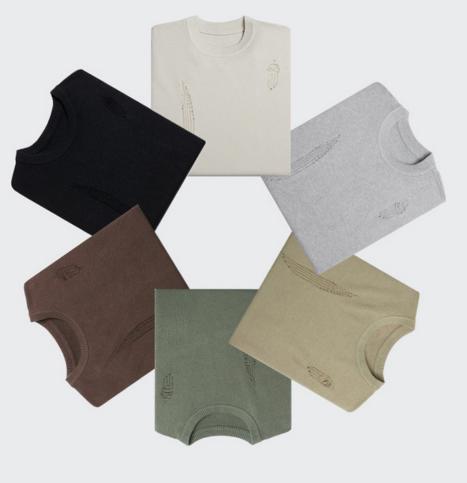

#### The processes we can make for this label

UV process/bronzing silver process/ concave and convex process/Plm covering process/glue dropping process/ Bocking process

#### About the rope

Webbing categories are: cotton belt (cotton herringbone belt, cotton plain belt, cotton belt, cotton head belt, pants rope belt, etc.), nylon rope belt, PP rope belt, polyester rope belt, rayon rope belt and other various rope belt

Elastic categories include: mercerized rubber band, horse elastic band, knitted (Bat) rubber band, round rubber band, velvet belt or velvet elastic band for bra, etc.