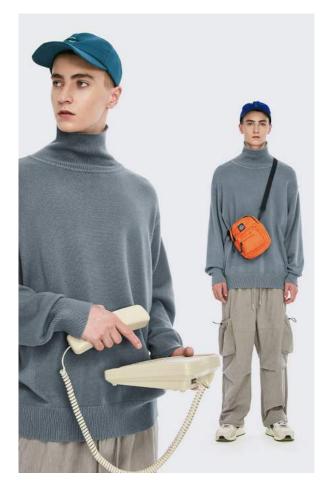

#### Back of model

Core-spun yarn is a yarn whose surface will not melt due to friction during high-speed operation.

Advantages of core-spun yarn

The polyester-cotton shirt made of cored yarn has good moisture absorption and air permeability without static electricity and is comfortable to wear.