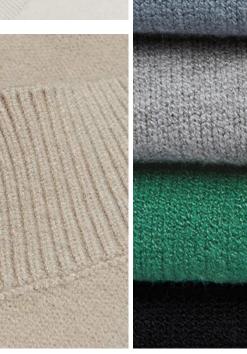

# Advantages of core-spun yarn

Core-spun yarn is a yarn whose surface will not melt due to friction during high-speed operation.

# Advantages of core-spun yarn

The polyester-cotton shirt made of cored yarn has good moisture absorption and air permeability without static electricity and is comfortable to wear.

Advantages of core-spun yarn

Core-spun yarn with hydrogen Þber as the core of the yarn produced by the elastic is better.

Texture is Pne and smooth soft fabric texture is Pne and feel smooth and soft, carefully woven texture can be seen