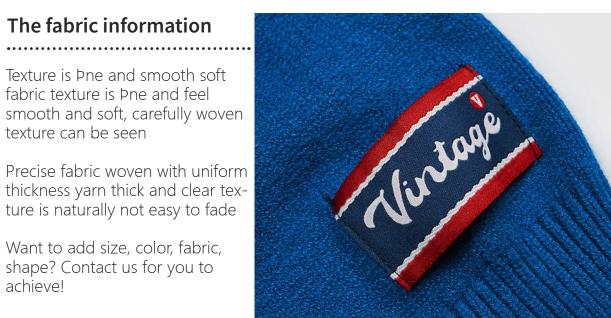

Core-spun yarn with hydrogen Þber as the core of the yarn produced by the elastic is better.

Texture is Pne and smooth soft fabric texture is Pne and feel smooth and soft, carefully woven texture can be seen

Precise fabric woven with uniform thickness yarn thick and clear texture is naturally not easy to fade

Want to add size, color, fabric, shape? Contact us for you to achieve!