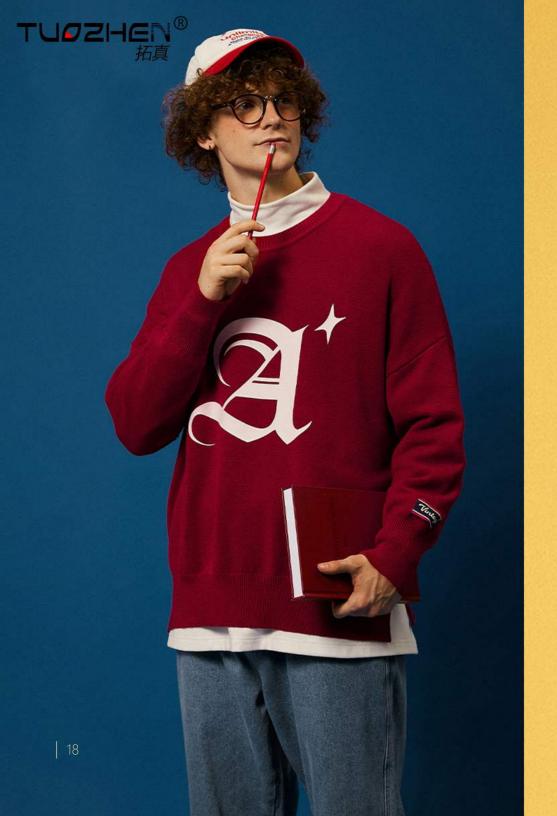

# Advantages of core-spun yarn

Core-spun yarn is a yarn whose surface will not melt due to friction during high-speed operation.

# Advantages of core-spun yarn

The polyester-cotton shirt made of cored yarn has good moisture absorption and air permeability without static electricity and is comfortable to wear.

Advantages of core-spun yarn

Core-spun yarn with hydrogen Þber as the core of the yarn produced by the elastic is better.

Texture is Pne and smooth soft fabric texture is Pne and feel smooth and soft, carefully woven texture can be seen

Precise fabric woven with uniform thickness yarn thick and clear texture is naturally not easy to fade

Want to add size, color, fabric, shape? Contact us for you to achieve!