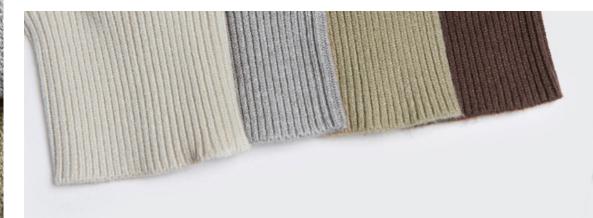

Core-spun yarn with hydrogen Þber as the core of the yarn produced by the elastic is better.

Texture is Pne and smooth soft fabric texture is Pne and feel smooth and soft, carefully woven texture can be seen

Precise fabric woven with uniform thickness yarn thick and clear texture is naturally not easy to fade

Want to add size, color, fabric, shape? Contact us for you to achieve!