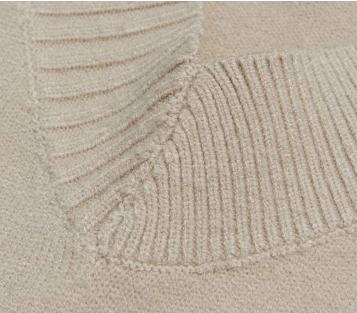

Core-spun yarn with hydrogen Þber as the core of the yarn produced by the elastic is better.

Texture is Pne and smooth soft fabric texture is Pne and feel smooth and soft, carefully woven texture can be seen

Precise fabric woven with uniform thickness yarn thick and clear texture is naturally not easy to fade

Want to add size, color, fabric, shape? Contact us for you to achieve!