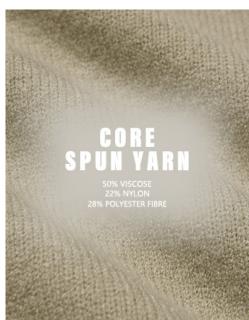

Advantages of core-spun yarn

crimson: this kind of color makes the story atmosphere of abstruse, melancholy more easily, what convey is sedate, mature, noble psychological experience.

Texture is Pne and smooth soft fabric texture is Pne and feel smooth and soft, carefully woven texture can be seen