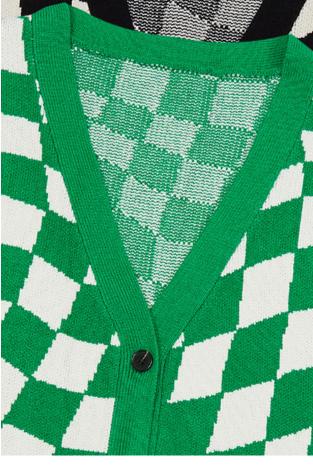

lvet belt or velvet elastic band for bra, etc.





#### Back of model

# TUØZHEN® 拓真







Core-spun yarn is a yarn whose surface will not melt due to friction during high-speed operation.



Advantages of core-spun yarn

The polyester-cotton shirt made of cored yarn has good moisture absorption and air permeability without static electricity and is comfortable to wear.



Advantages of core-spun yarn

Core-spun yarn with hydrogen Pber as the core of the yarn produced by the elastic is better.





Texture is Pne and smooth soft fabric texture is Pne and feel smooth and soft, carefully woven texture can be seen

Precise fabric woven with uniform thickness yarn thick and clear texture is naturally not easy to fade

Want to add size, color, fabric, shape? Contact us for you to achieve!





# The processes we can make for this label

UV process/bronzing silver process/ concave and convex process/Plm covering process/glue dropping process/ Bocking process





#### About the rope

Webbing categories are: cotton belt (cotton herringbone belt, cotton plain belt, cotton belt, cotton head belt, pants rope belt, etc.), nylon rope belt, PP rope belt, polyester rope belt, rayon rope belt and other various rope belt

Elastic categories include: mercerized rubber band, horse elastic band, knitted (Bat) rubber band, round rubber band, velvet belt or velvet elastic band for bra, etc.







#### Back of model







Core-spun yarn is a yarn whose surface will not melt due to friction during high-speed operation.



Advantages of core-spun yarn

The polyester-cotton shirt made of cored