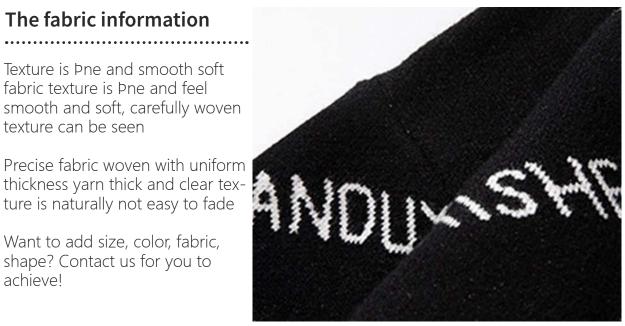

Core-spun yarn with hydrogen Þber as the core of the yarn produced by the elastic is better.

Texture is Pne and smooth soft fabric texture is Pne and feel smooth and soft, carefully woven texture can be seen

Precise fabric woven with uniform thickness yarn thick and clear texture is naturally not easy to fade

Want to add size, color, fabric, shape? Contact us for you to achieve!