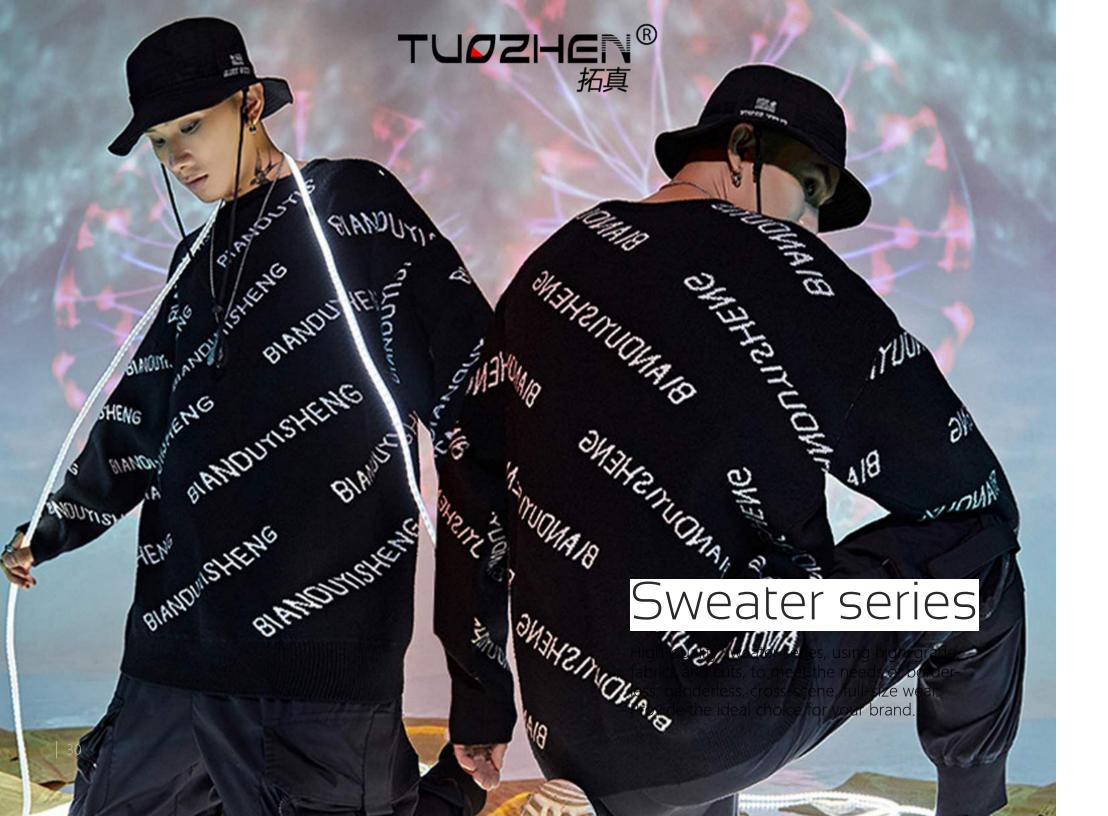

ecise fabric woven with uniform thickness yarn thick and clear texture is naturally not easy to fade

Want to add size, color, fabric, shape? Contact us for you to achieve!







#### The processes we can make for this label

UV process/bronzing silver process/ concave and convex process/Plm covering process/glue dropping process/Bocking process





#### About the rope

Webbing categories are: cotton belt (cotton herringbone belt, cotton plain belt, cotton belt, cotton head belt, pants rope belt, etc.), nylon rope belt, PP rope belt, polyester rope belt, rayon rope belt and other various rope belt

Elastic categories include: mercerized rubber band, horse elastic band, knitted (Bat) rubber band, round rubber band, velvet belt or velvet elastic band for bra, etc.





#### Back of model







Core-spun yarn is a yarn whose surface will not melt due to friction during high-speed operation.



# Advantages of core-spun yarn

The polyester-cotton shirt made of cored yarn has good moisture absorption and air permeability without static electricity and is comfortable to wear.



# Advantages of core-spun yarn

crimson: this kind of color makes the story atmosphere of abstruse, melancholy more easily, what convey is sedate, mature, noble psychological experience.







Texture is Pne and smooth soft fabric texture is Pne and feel smooth and soft, carefully woven texture can be seen

Precise fabric woven with uniform thickness yarn thick and clear texture is naturally not easy to fade

Want to add size, color, fabric, shape? Contact us for you to achieve!





#### The processe