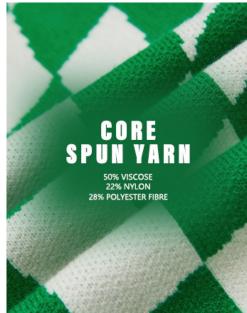

Core-spun yarn with hydrogen Þber as the core of the yarn produced by the elastic is better.

Texture is Pne and smooth soft fabric texture is Pne and feel smooth and soft, carefully woven texture can be seen

Precise fabric woven with uniform thickness yarn thick and clear texture is naturally not easy to fade

Want to add size, color, fabric, shape? Contact us for you to achieve!