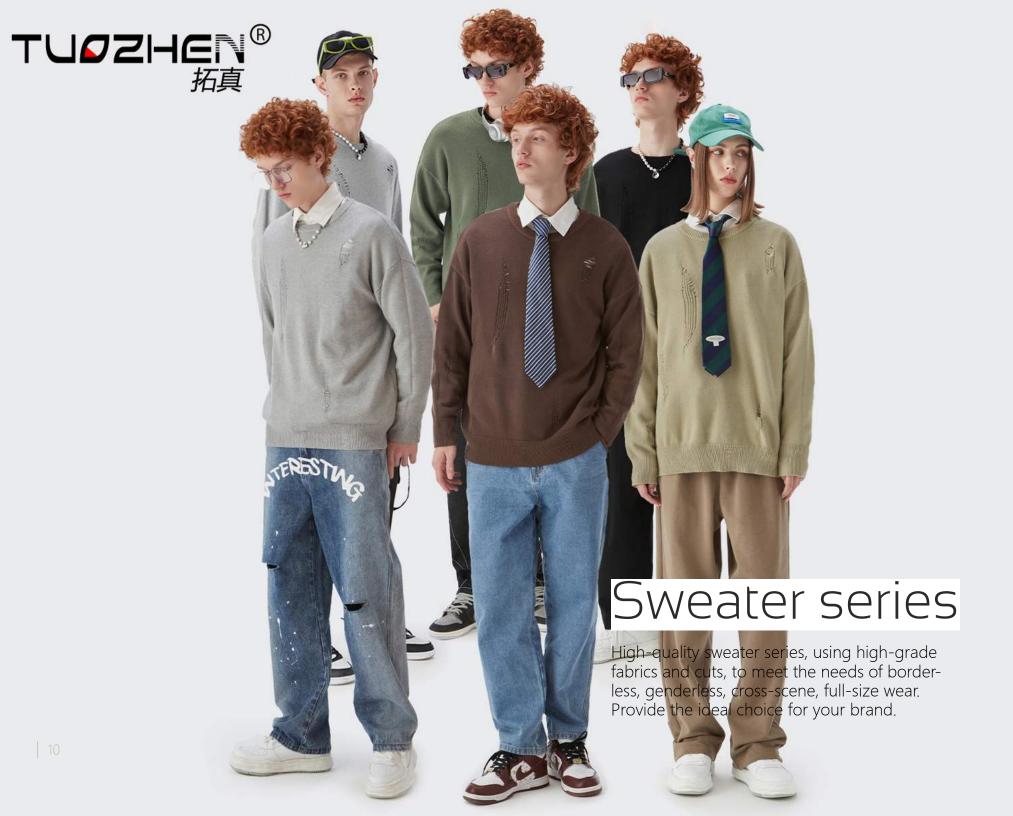

# TUØZHEN® 拓真

Core-spun yarn is a yarn whose surface will not melt due to friction during high-speed operation.

Advantages of core-spun yarn

The polyester-cotton shirt made of cored yarn has good moisture absorption and air permeability without static electricity and is comfortable to wear.