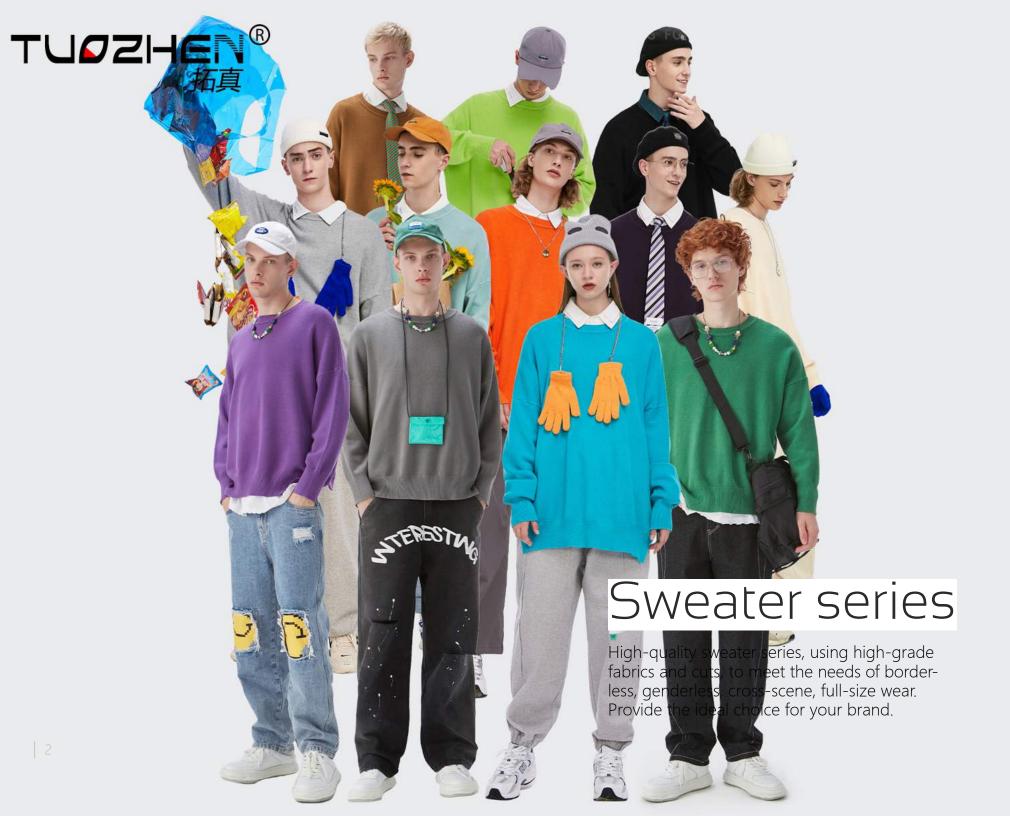

# Advantages of core-spun yarn

Core-spun yarn is a yarn whose surface will not melt due to friction during high-speed operation.

# Advantages of core-spun yarn

The polyester-cotton shirt made of cored yarn has good moisture absorption and air permeability without static electricity and is comfortable to wear.

Advantages of core-spun yarn

Core-spun yarn with hydrogen Þber as the core of the yarn produced by the elastic is better.



Texture is Pne and smooth soft fabric texture is Pne and feel smooth and soft, carefully woven texture can be seen

Precise fabric woven with uniform thickness yarn thick and clear texture is naturally not easy to fade

Want to add size, color, fabric, shape? Contact us for you to achieve!











#### The processes we can make for this label

UV