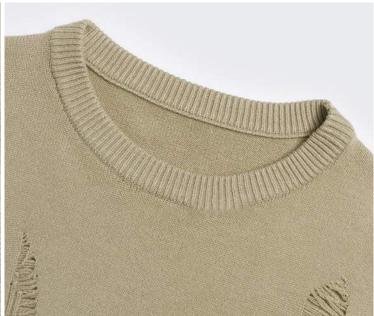

n herringbone belt, cotton plain belt, cotton belt, cotton head belt, pants rope belt, etc.), nylon rope belt, PP rope belt, polyester rope belt, rayon rope belt and other various rope belt

Elastic categories include: mercerized rubber band, horse elastic band, knitted (Bat) rubber band, round rubber band, velvet belt or velvet elastic band for bra, etc.





#### Back of model







Core-spun yarn is a yarn whose surface will not melt due to friction during high-speed operation.



Advantages of core-spun yarn

The polyester-cotton shirt made of cored yarn has good moisture absorption and air permeability without static electricity and is comfortable to wear.



Advantages of core-spun yarn

Core-spun yarn with hydrogen Pber as the core of the yarn produced by the elastic is better.





Texture is Pne and smooth soft fabric texture is Pne and feel smooth and soft, carefully woven texture can be seen

Precise fabric woven with uniform thickness yarn thick and clear texture is naturally not easy to fade

Want to add size, color, fabric, shape? Contact us for you to achieve!





### The processes we can make for this label

UV process/bronzing silver process/ concave and convex process/Plm covering process/glue dropping process/ Bocking process





#### About the rope

Webbing categories are: cotton belt (cotton herringbone belt, cotton plain belt, cotton belt, cotton head belt, pants rope belt, etc.), nylon rope belt, PP rope belt, polyester rope belt, rayon rope belt and other various rope belt

Elastic categories include: mercerized rubber band, horse elastic band, kn