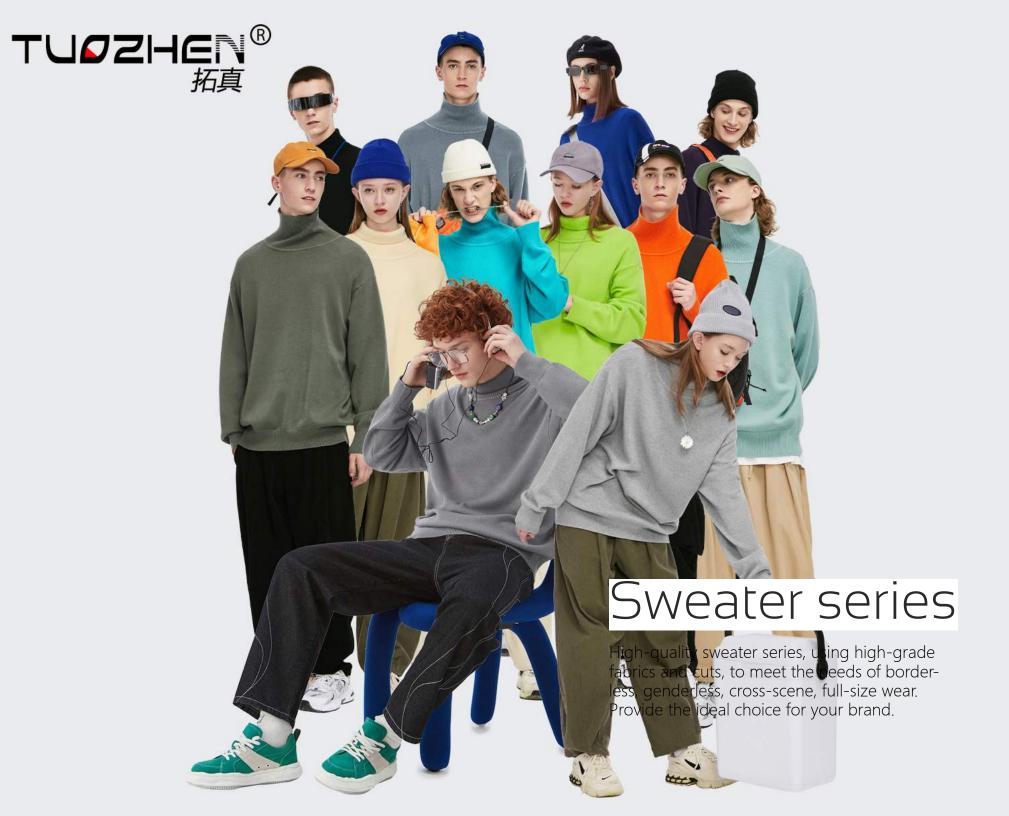

ecise fabric woven with uniform thickness yarn thick and clear texture is naturally not easy to fade

Want to add size, color, fabric, shape? Contact us for you to achieve!





### The processes we can make for this label

UV process/bronzing silver process/ concave and convex process/Plm covering process/glue dropping process/ Bocking process





#### About the rope

Webbing categories are: cotton belt (cotton herringbone belt, cotton plain belt, cotton belt, cotton head belt, pants rope belt, etc.), nylon rope belt, PP rope belt, polyester rope belt, rayon rope belt and other various rope belt

Elastic categories include: mercerized rubber band, horse elastic band, knitted (Bat) rubber band, round rubber band, velvet belt or velvet elastic band for bra, etc.







#### Back of model







Core-spun yarn is a yarn whose surface will not melt due to friction during high-speed operation.



Advantages of core-spun yarn

The polyester-cotton shirt made of cored yarn has good moisture absorption and air permeability without static electricity and is comfortable to wear.



Advantages of core-spun yarn

crimson: this kind of color makes the story atmosphere of abstruse, melancholy more easily, what convey is sedate, mature, noble psychological experience.



Texture is Pne and smooth soft fabric texture is Pne and feel smooth and soft, carefully woven texture can be seen

••••••

Precise fabric woven with uniform thickness yarn thick and clear texture is naturally not easy to fade

Want to add size, color, fabric, shape? Contact us for you to achieve!









### The proce