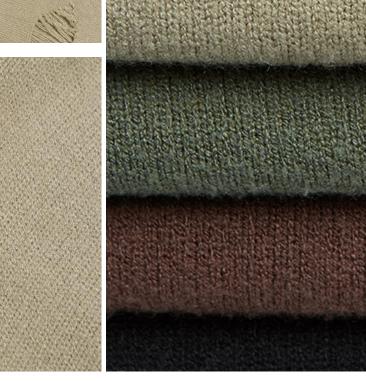

Core-spun yarn with hydrogen Þber as the core of the yarn produced by the elastic is better.

Texture is Pne and smooth soft fabric texture is Pne and feel smooth and soft, carefully woven texture can be seen

Precise fabric woven with uniform thickness yarn thick and clear texture is naturally not easy to fade

Want to add size, color, fabric, shape? Contact us for you to achieve!