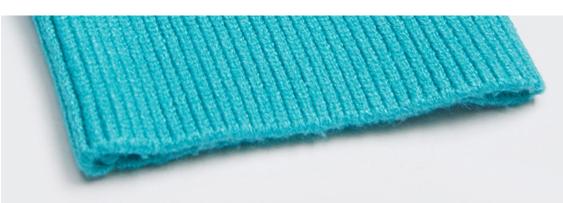

Core-spun yarn with hydrogen Þber as the core of the yarn produced by the elastic is better.

Texture is Pne and smooth soft fabric texture is Pne and feel smooth and soft, carefully woven texture can be seen

Precise fabric woven with uniform thickness yarn thick and clear texture is naturally not easy to fade

Want to add size, color, fabric, shape? Contact us for you to achieve!