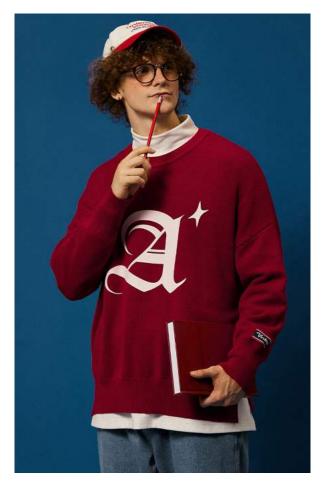

#### Back of model

Core-spun yarn is a yarn whose surface will not melt due to friction during high-speed operation.

Advantages of core-spun yarn

The polyester-cotton shirt made of cored yarn has good moisture absorption and air permeability without static electricity and is comfortable to wear.

Advantages of core-spun yarn

Core-spun yarn with hydrogen Pber as the core of the yarn produced by the elastic is better.

Texture is Pne and smooth soft fabric texture is Pne and feel smooth and soft, carefully woven texture can be seen

Precise fabric woven with uniform thickness yarn thick and clear texture is naturally not easy to fade

Want to add size, color, fabric, shape? Contact us for you to achieve!