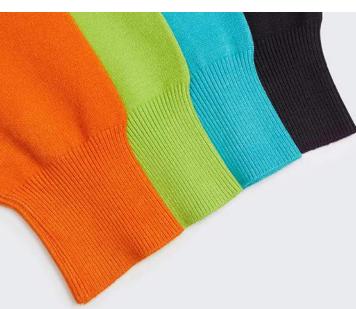

# Advantages of core-spun yarn

Core-spun yarn is a yarn whose surface will not melt due to friction during high-speed operation.

# Advantages of core-spun yarn

The polyester-cotton shirt made of cored yarn has good moisture absorption and air permeability without static electricity and is comfortable to wear.

Advantages of core-spun yarn

Core-spun yarn with hydrogen Þber as the core of the yarn produced by the elastic is better.

Texture is Pne and smooth soft fabric texture is Pne and feel smooth and soft, carefully woven texture can be seen

Precise fabric woven with uniform thickness yarn thick and clear texture is naturally not easy to fade

Want to add size, color, fabric, shape? Contact us for you to achieve!