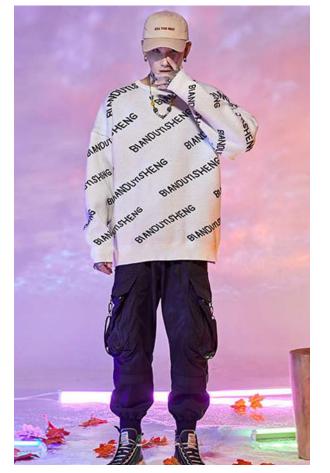

t to add size, color, fabric, shape? Contact us for you to achieve!







#### The processes we can make for this label

UV process/bronzing silver process/ concave and convex process/Plm covering process/glue dropping process/Bocking process





#### About the rope

Webbing categories are: cotton belt (cotton herringbone belt, cotton plain belt, cotton belt, cotton head belt, pants rope belt, etc.), nylon rope belt, PP rope belt, polyester rope belt, rayon rope belt and other various rope belt

Elastic categories include: mercerized rubber band, horse elastic band, knitted (Bat) rubber band, round rubber band, velvet belt or velvet elastic band for bra, etc.





#### Back of model







Core-spun yarn is a yarn whose surface will not melt due to friction during high-speed operation.



# Advantages of core-spun yarn

The polyester-cotton shirt made of cored yarn has good moisture absorption and air permeability without static electricity and is comfortable to wear.



# Advantages of core-spun yarn

crimson: this kind of color makes the story atmosphere of abstruse, melancholy more easily, what convey is sedate, mature, noble psychological experience.







Texture is Pne and smooth soft fabric texture is Pne and feel smooth and soft, carefully woven texture can be seen

Precise fabric woven with uniform thickness yarn thick and clear texture is naturally not easy to fade

Want to add size, color, fabric, shape? Contact us for you to achieve!





#### The processes we can make for this label

UV process/bronzing silver process/ concave and convex process/Plm covering