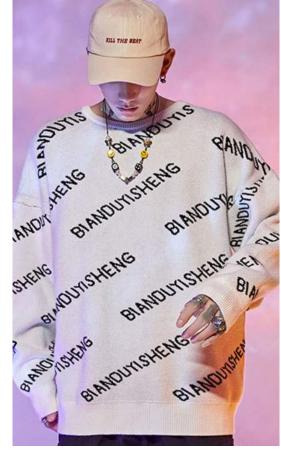

lm covering process/glue dropping process/Bocking process





#### About the rope

Webbing categories are: cotton belt (cotton herringbone belt, cotton plain belt, cotton belt, cotton head belt, pants rope belt, etc.), nylon rope belt, PP rope belt, polyester rope belt, rayon rope belt and other various rope belt

Elastic categories include: mercerized rubber band, horse elastic band, knitted (Bat) rubber band, round rubber band, velvet belt or velvet elastic band for bra, etc.





#### Back of model







Core-spun yarn is a yarn whose surface will not melt due to friction during high-speed operation.



# Advantages of core-spun yarn

The polyester-cotton shirt made of cored yarn has good moisture absorption and air permeability without static electricity and is comfortable to wear.



# Advantages of core-spun yarn

crimson: this kind of color makes the story atmosphere of abstruse, melancholy more easily, what convey is sedate, mature, noble psychological experience.







Texture is Pne and smooth soft fabric texture is Pne and feel smooth and soft, carefully woven texture can be seen

Precise fabric woven with uniform thickness yarn thick and clear texture is naturally not easy to fade

Want to add size, color, fabric, shape? Contact us for you to achieve!





#### The processes we can make for this label

UV process/bronzing silver process/ concave and convex process/Plm covering process/glue dropping process/ Bocking process





#### About the rope

Webbing categories are: cotton belt (cotton herringbone belt, cotton plain belt, cotton belt, cotton head belt,