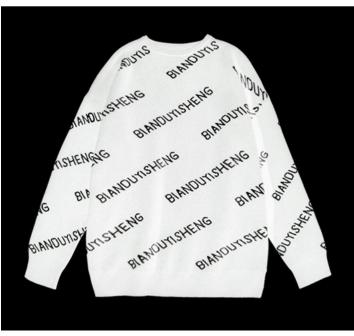

#### Back of model

Core-spun yarn is a yarn whose surface will not melt due to friction during high-speed operation.

Advantages of core-spun yarn

The polyester-cotton shirt made of cored yarn has good moisture absorption and air permeability without static electricity and is comfortable to wear.