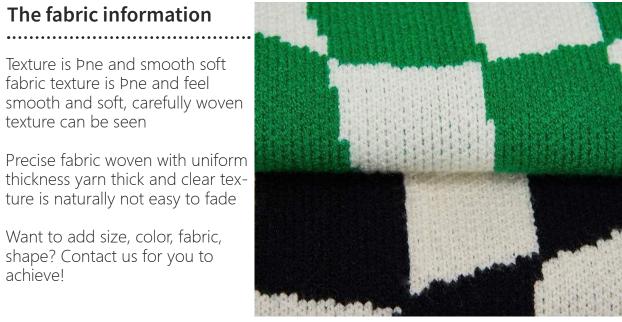

Core-spun yarn with hydrogen Þber as the core of the yarn produced by the elastic is better.

Texture is Pne and smooth soft fabric texture is Pne and feel smooth and soft, carefully woven texture can be seen

Precise fabric woven with uniform thickness yarn thick and clear texture is naturally not easy to fade

Want to add size, color, fabric, shape? Contact us for you to achieve!