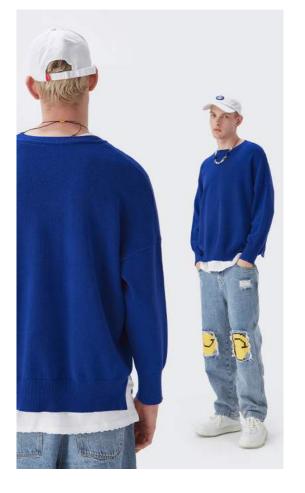

# Advantages of core-spun yarn

Core-spun yarn is a yarn whose surface will not melt due to friction during high-speed operation.

# Advantages of core-spun yarn

The polyester-cotton shirt made of cored yarn has good moisture absorption and air permeability without static electricity and is comfortable to wear.

Advantages of core-spun yarn

Core-spun yarn with hydrogen Þber as the core of the yarn produced by the elastic is better.



Texture is Pne and smooth soft fabric texture is Pne and feel smooth and soft, carefully woven texture can be seen

Precise fabric woven with uniform thickness yarn thick and clear texture is naturally not easy to fade

Want to add size, color, fabric, shape? Contact us for you to achieve!











#### The processes we can make for this label

UV proce