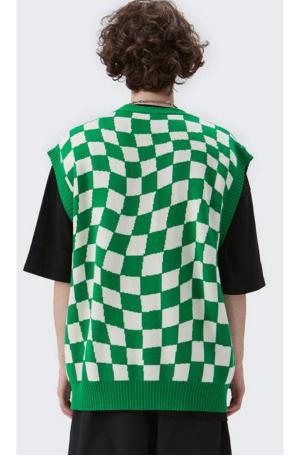

process/glue dropping process/ Bocking process



#### About the rope

Webbing categories are: cotton belt (cotton herringbone belt, cotton plain belt, cotton belt, cotton head belt, pants rope belt, etc.), nylon rope belt, PP rope belt, polyester rope belt, rayon rope belt and other various rope belt

Elastic categories include: mercerized rubber band, horse elastic band, knitted (Bat) rubber band, round rubber band, velvet belt or velvet elastic band for bra, etc.





#### Back of model

# TUØZHEN® 拓真







Core-spun yarn is a yarn whose surface will not melt due to friction during high-speed operation.



Advantages of core-spun yarn

The polyester-cotton shirt made of cored yarn has good moisture absorption and air permeability without static electricity and is comfortable to wear.



Advantages of core-spun yarn

Core-spun yarn with hydrogen Pber as the core of the yarn produced by the elastic is better.





Texture is Pne and smooth soft fabric texture is Pne and feel smooth and soft, carefully woven texture can be seen

Precise fabric woven with uniform thickness yarn thick and clear texture is naturally not easy to fade

Want to add size, color, fabric, shape? Contact us for you to achieve!





# The processes we can make for this label

UV process/bronzing silver process/ concave and convex process/Plm covering process/glue dropping process/ Bocking process





#### About the rope

Webbing categories are: cotton belt (cotton herringbone belt, cotton plain belt, cotton belt, cotton head belt, pants rope belt, etc.), nylon rope belt, PP rope belt, polyester rope