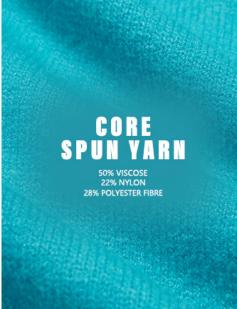

# Advantages of core-spun yarn

Core-spun yarn is a yarn whose surface will not melt due to friction during high-speed operation.

# Advantages of core-spun yarn

The polyester-cotton shirt made of cored yarn has good moisture absorption and air permeability without static electricity and is comfortable to wear.

Advantages of core-spun yarn

Core-spun yarn with hydrogen Þber as the core of the yarn produced by the elastic is better.

Texture is Pne and smooth soft fabric texture is Pne and feel smooth and soft, carefully woven texture can be seen