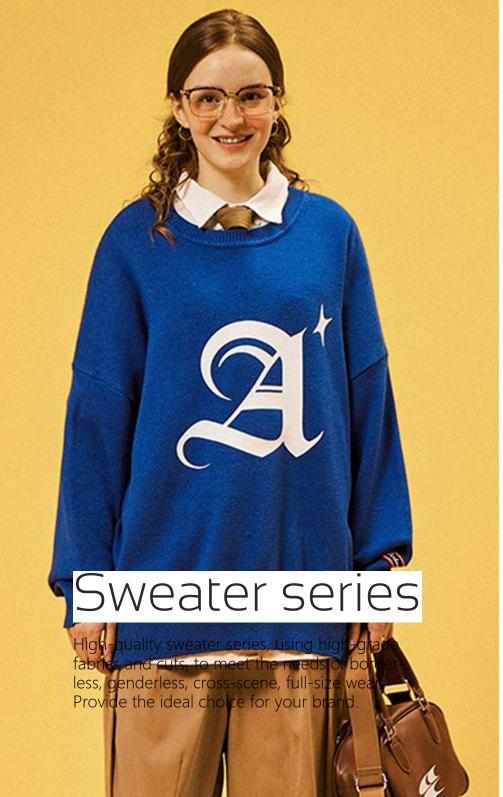

# Advantages of core-spun yarn

Core-spun yarn is a yarn whose surface will not melt due to friction during high-speed operation.

# Advantages of core-spun yarn

The polyester-cotton shirt made of cored yarn has good moisture absorption and air permeability without static electricity and is comfortable to wear.

Advantages of core-spun yarn

Core-spun yarn with hydrogen Pber as the core of the yarn produced by the elastic is better.

Texture is Pne and smooth soft fabric texture is Pne and feel smooth and soft, carefully woven texture can be seen

•••••

Precise fabric woven with uniform thickness yarn thick and clear texture is naturally not easy to fade

Want to add size, color, fabric, shape? Contact us for you to achieve!