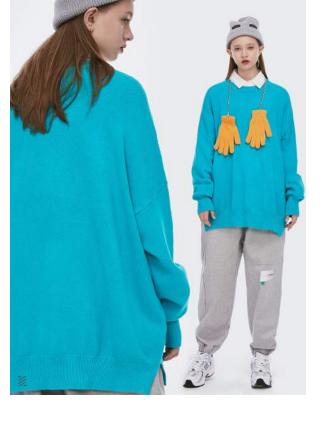

# Advantages of core-spun yarn

Core-spun yarn is a yarn whose surface will not melt due to friction during high-speed operation.

# Advantages of core-spun yarn

The polyester-cotton shirt made of cored yarn has good moisture absorption and air permeability without static electricity and is comfortable to wear.

Advantages of core-spun yarn

Core-spun yarn with hydrogen Þber as the core of the yarn produced by the elastic is better.



Texture is Pne and smooth soft fabric texture is Pne and feel smooth and soft, carefully woven texture can be seen

Precise fabric woven with uniform thickness yarn thick and clear texture is naturally not easy to fade

Want to add size, color, fabric, shape? Contact us for you to achieve!











#### The processes we can make for this label

UV pro