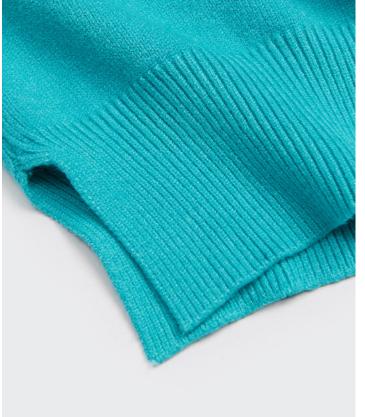

# Advantages of core-spun yarn

Core-spun yarn is a yarn whose surface will not melt due to friction during high-speed operation.

# Advantages of core-spun yarn

The polyester-cotton shirt made of cored yarn has good moisture absorption and air permeability without static electricity and is comfortable to wear.

Advantages of core-spun yarn

Core-spun yarn with hydrogen Þber as the core of the yarn produced by the elastic is better.



Texture is Pne and smooth soft fabric texture is Pne and feel smooth and soft, carefully woven texture can be seen

Precise fabric woven with uniform thickness yarn thick and clear texture is naturally not easy to fade

Want to add size, color, fabric, shape? Contact us for you to achieve!











#### The processes we can make for this label

UV process/bronzing silver process/ concave and convex process/Plm covering process/glue dropping process/ Bocking process





#### About the rope

Webbing categories are: cotton belt (cotton herringbone belt, cotton plain belt, cotton belt, cotton head belt, pants rope belt, etc.), nylon rope belt, PP rope belt, polyester rope belt, rayon rope belt and other various rope belt

Elastic categories include: mercerized rubber band, horse elastic band, knitted (Bat) rubber band, round rubber band, velvet belt or velvet elastic band for bra, etc.





#### Back of model









# Advantages of core-spun yarn

Core-spun yarn is a yarn whose surface will not melt due to friction during high-speed operation.

# Advantages of core-spun yarn

The