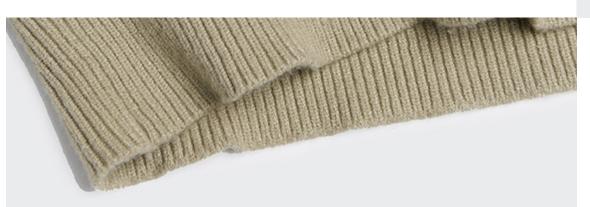

# Advantages of core-spun yarn

Core-spun yarn is a yarn whose surface will not melt due to friction during high-speed operation.

# Advantages of core-spun yarn

The polyester-cotton shirt made of cored yarn has good moisture absorption and air permeability without static electricity and is comfortable to wear.

Advantages of core-spun yarn

Core-spun yarn with hydrogen Þber as the core of the yarn produced by the elastic is better.

Texture is Pne and smooth soft fabric texture is Pne and feel smooth and soft, carefully woven texture can be seen

Precise fabric woven with uniform thickness yarn thick and clear texture is naturally not easy to fade

Want to add size, color, fabric, shape? Contact us for you to achieve!