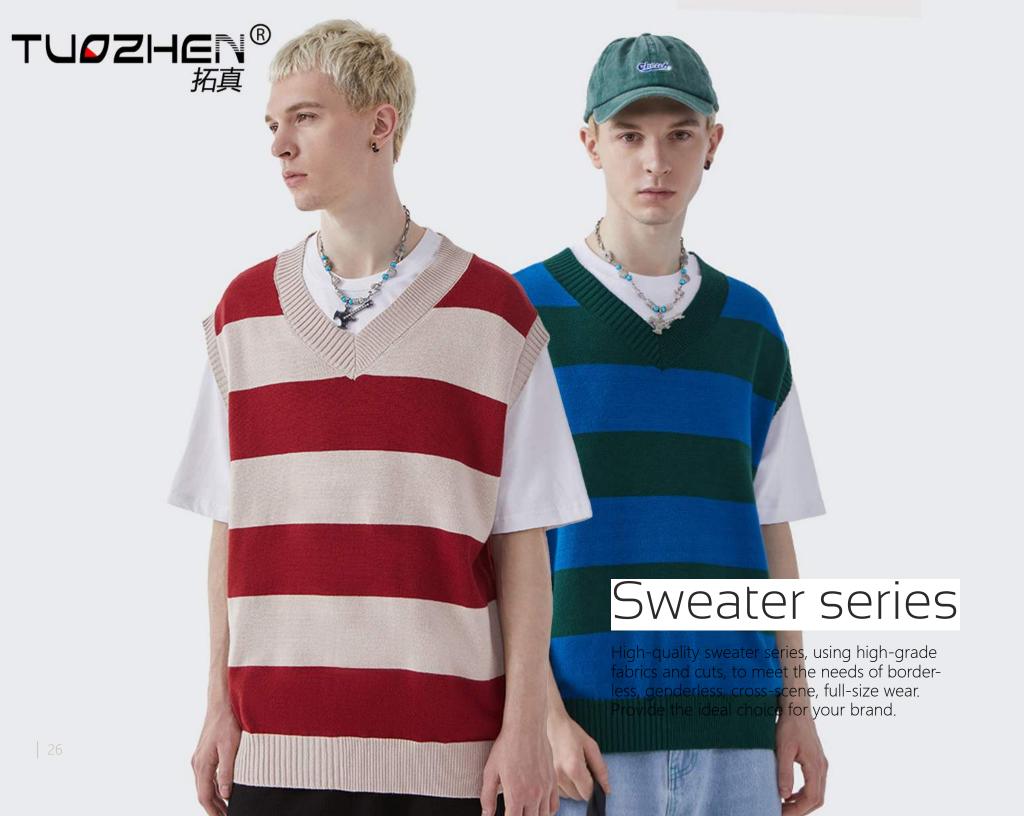

Precise fabric woven with uniform thickness yarn thick and clear texture is naturally not easy to fade

Want to add size, color, fabric, shape? Contact us for you to achieve!





# The processes we can make for this label

UV process/bronzing silver process/ concave and convex process/Plm covering process/glue dropping process/ Bocking process





#### About the rope

Webbing categories are: cotton belt (cotton herringbone belt, cotton plain belt, cotton belt, cotton head belt, pants rope belt, etc.), nylon rope belt, PP rope belt, polyester rope belt, rayon rope belt and other various rope belt

Elastic categories include: mercerized rubber band, horse elastic band, knitted (Bat) rubber band, round rubber band, velvet belt or velvet elastic band for bra, etc.







#### Back of model







Core-spun yarn is a yarn whose surface will not melt due to friction during high-speed operation.



Advantages of core-spun yarn

The polyester-cotton shirt made of cored yarn has good moisture absorption and air permeability without static electricity and is comfortable to wear.



Advantages of core-spun yarn

Core-spun yarn with hydrogen Þber as the core of the yarn produced by the elastic is better.



Texture is Pne and smooth soft fabric texture is Pne and feel smooth and soft, carefully woven texture can be seen

•••••

Precise fabric woven with uniform thickness yarn thick and clear texture is naturally not easy to fade

Want to add size, color, fabric, shape? Contact us for you to achieve!







#### The processes we can make for this label

UV process/bronzing silver proc