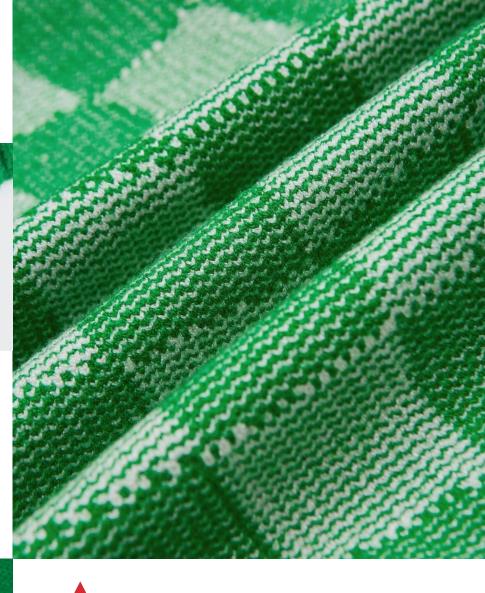

# Advantages of core-spun yarn

Core-spun yarn is a yarn whose surface will not melt due to friction during high-speed operation.

# Advantages of core-spun yarn

The polyester-cotton shirt made of cored yarn has good moisture absorption and air permeability without static electricity and is comfortable to wear.

Advantages of core-spun yarn

Core-spun yarn with hydrogen Þber as the core of the yarn produced by the elastic is better.

Texture is Pne and smooth soft fabric texture is Pne and feel smooth and soft, carefully woven texture can be seen

Precise fabric woven with uniform thickness yarn thick and clear texture is naturally not easy to fade

Want to add size, color, fabric, shape? Contact us for you to achieve!