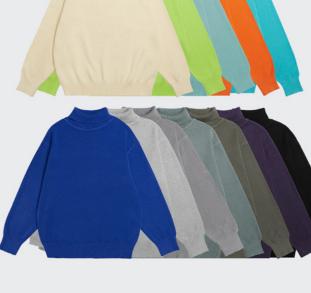

# Back of model







Core-spun yarn is a yarn whose surface will not melt due to friction during high-speed operation.



Advantages of core-spun yarn

The polyester-cotton shirt made of cored yarn has good moisture absorption and air permeability without static electricity and is comfortable to wear.



Advantages of core-spun yarn

crimson: this kind of color makes the story atmosphere of abstruse, melancholy more easily, what convey is sedate, mature, noble psychological experience.



Texture is Pne and smooth soft fabric texture is Pne and feel smooth and soft, carefully woven texture can be seen

••••••

Precise fabric woven with uniform thickness yarn thick and clear texture is naturally not easy to fade

Want to add size, color, fabric, shape? Contact us for you to achieve!









### The processes we can make for this label

UV process/bronzing silver process/ concave and convex process/Plm covering process/glue dropping process/Bocking process





#### About the rope

Webbing categories are: cotton belt (cotton herringbone belt, cotton plain belt, cotton belt, cotton head belt, pants rope belt, etc.), nylon rope belt, PP rope belt, polyester rope belt, rayon rope belt and other various rope belt

Elastic categories include: mercerized rubber band, horse elastic band, knitted (Bat) rubber band, round rubber band, velvet belt or velvet elastic band for bra, etc.







#### Back of model

Please contact us to start making your samples!

1 16









Core-spun yarn is a yarn whose surface will not melt due to friction during high-speed operation.



Advantages