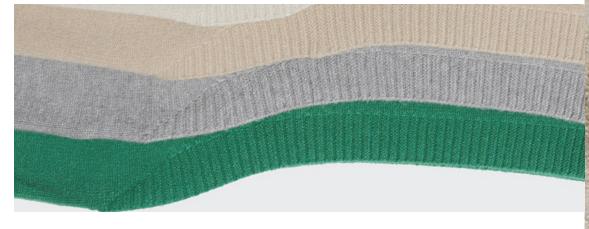

Core-spun yarn with hydrogen Þber as the core of the yarn produced by the elastic is better.

Texture is Pne and smooth soft fabric texture is Pne and feel smooth and soft, carefully woven texture can be seen

Precise fabric woven with uniform thickness yarn thick and clear texture is naturally not easy to fade

Want to add size, color, fabric, shape? Contact us for you to achieve!