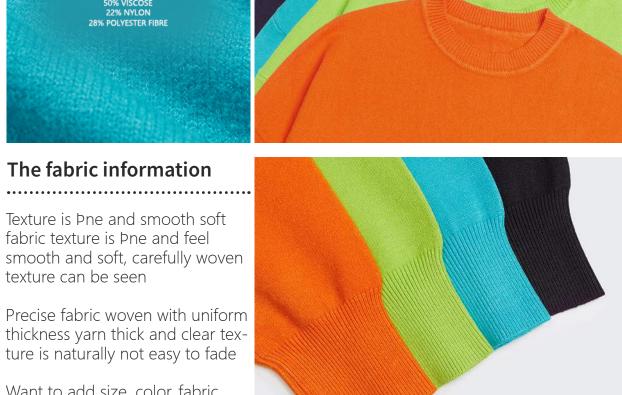

Core-spun yarn with hydrogen Þber as the core of the yarn produced by the elastic is better.

Texture is Pne and smooth soft fabric texture is Pne and feel smooth and soft, carefully woven texture can be seen

Precise fabric woven with uniform thickness yarn thick and clear texture is naturally not easy to fade

Want to add size, color, fabric, shape? Contact us for you to achieve!