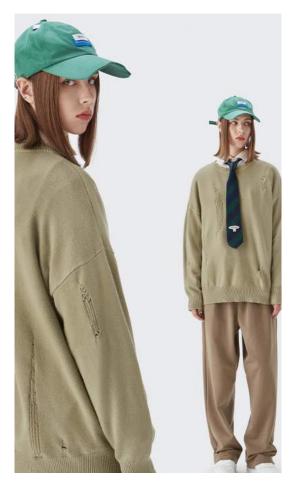

#### Back of model

Core-spun yarn is a yarn whose surface will not melt due to friction during high-speed operation.

Advantages of core-spun yarn

The polyester-cotton shirt made of cored yarn has good moisture absorption and air permeability without static electricity and is comfortable to wear.