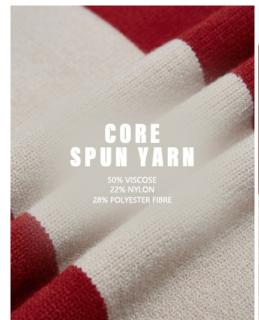

# Advantages of core-spun yarn

Core-spun yarn is a yarn whose surface will not melt due to friction during high-speed operation.

# Advantages of core-spun yarn

The polyester-cotton shirt made of cored yarn has good moisture absorption and air permeability without static electricity and is comfortable to wear.

Advantages of core-spun yarn

Core-spun yarn with hydrogen Þber as the core of the yarn produced by the elastic is better.

Texture is Pne and smooth soft fabric texture is Pne and feel smooth and soft, carefully woven texture can be seen

Precise fabric woven with uniform thickness yarn thick and clear texture is naturally not easy to fade

Want to add size, color, fabric, shape? Contact us for you to achieve!