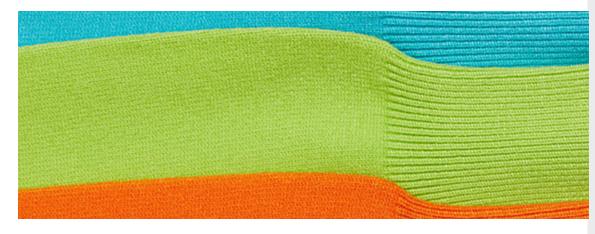

Core-spun yarn with hydrogen Pber as the core of the yarn produced by the elastic is better.

Texture is Pne and smooth soft fabric texture is Pne and feel smooth and soft, carefully woven texture can be seen

•••••

Precise fabric woven with uniform thickness yarn thick and clear texture is naturally not easy to fade

Want to add size, color, fabric, shape? Contact us for you to achieve!