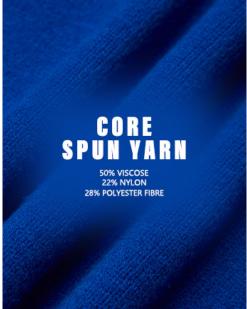

# Advantages of core-spun yarn

Core-spun yarn is a yarn whose surface will not melt due to friction during high-speed operation.

# Advantages of core-spun yarn

The polyester-cotton shirt made of cored yarn has good moisture absorption and air permeability without static electricity and is comfortable to wear.

Advantages of core-spun yarn

Core-spun yarn with hydrogen Þber as the core of the yarn produced by the elastic is better.

Texture is Pne and smooth soft fabric texture is Pne and feel smooth and soft, carefully woven texture can be seen