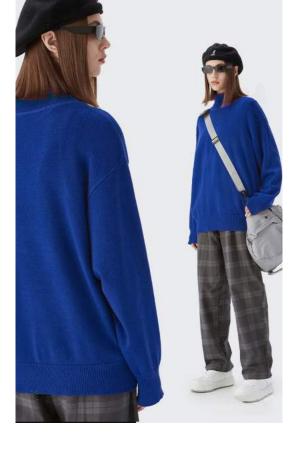

m covering process/glue dropping process/ Bocking process





#### About the rope

Webbing categories are: cotton belt (cotton herringbone belt, cotton plain belt, cotton belt, cotton head belt, pants rope belt, etc.), nylon rope belt, PP rope belt, polyester rope belt, rayon rope belt and other various rope belt

Elastic categories include: mercerized rubber band, horse elastic band, knitted (Bat) rubber band, round rubber band, velvet belt or velvet elastic band for bra, etc.







#### Back of model







Core-spun yarn is a yarn whose surface will not melt due to friction during high-speed operation.



Advantages of core-spun yarn

The polyester-cotton shirt made of cored yarn has good moisture absorption and air permeability without static electricity and is comfortable to wear.



Advantages of core-spun yarn

crimson: this kind of color makes the story atmosphere of abstruse, melancholy more easily, what convey is sedate, mature, noble psychological experience.



Texture is Pne and smooth soft fabric texture is Pne and feel smooth and soft, carefully woven texture can be seen

••••••

Precise fabric woven with uniform thickness yarn thick and clear texture is naturally not easy to fade

Want to add size, color, fabric, shape? Contact us for you to achieve!









### The processes we can make for this label

UV process/bronzing silver process/ concave and convex process/Plm covering process/glue dropping process/Bocking process





#### About the rope

Webbing categories are: cotton belt (cotton herringbone belt, cotton plain belt, cotton belt, cotton head be