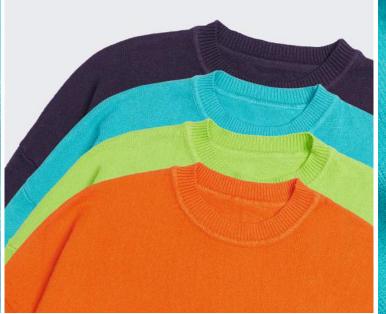

Precise fabric woven with uniform thickness yarn thick and clear texture is naturally not easy to fade

Want to add size, color, fabric, shape? Contact us for you to achieve!