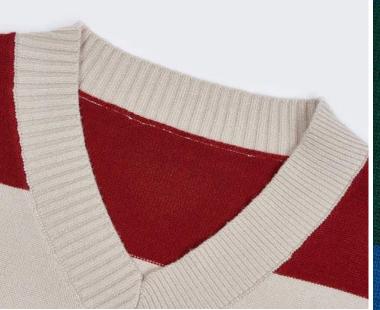

Core-spun yarn with hydrogen Þber as the core of the yarn produced by the elastic is better.

Texture is Pne and smooth soft fabric texture is Pne and feel smooth and soft, carefully woven texture can be seen

Precise fabric woven with uniform thickness yarn thick and clear texture is naturally not easy to fade

Want to add size, color, fabric, shape? Contact us for you to achieve!