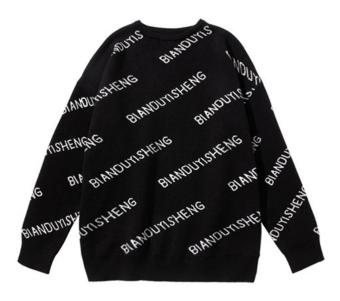

, pants rope belt, etc.), nylon rope belt, PP rope belt, polyester rope belt, rayon rope belt and other various rope belt

Elastic categories include: mercerized rubber band, horse elastic band, knitted (Bat) rubber band, round rubber band, velvet belt or velvet elastic band for bra, etc.





#### Back of model







Core-spun yarn is a yarn whose surface will not melt due to friction during high-speed operation.



# Advantages of core-spun yarn

The polyester-cotton shirt made of cored yarn has good moisture absorption and air permeability without static electricity and is comfortable to wear.



# Advantages of core-spun yarn

crimson: this kind of color makes the story atmosphere of abstruse, melancholy more easily, what convey is sedate, mature, noble psychological experience.







Texture is Pne and smooth soft fabric texture is Pne and feel smooth and soft, carefully woven texture can be seen

Precise fabric woven with uniform thickness yarn thick and clear texture is naturally not easy to fade

Want to add size, color, fabric, shape? Contact us for you to achieve!





#### The processes we can make for this label

UV process/bronzing silver process/ concave and convex process/Plm covering process/glue dropping process/ Bocking process





#### About the rope

Webbing categories are: cotton belt (cotton herringbone belt, cotton plain belt, cotton belt, cotton head belt, pants rope belt, etc.), nylon rope belt, PP rope belt, polyester rope belt, rayon rope belt and other various rope belt

Elastic categories include: mercerized rubber band, horse elastic band, k