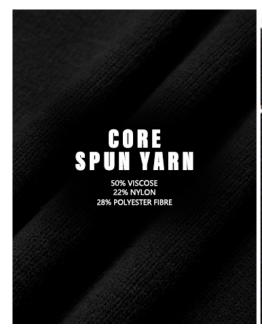

belt, pants rope belt, etc.), nylon rope belt, PP rope belt, polyester rope belt, rayon rope belt and other various rope belt

Elastic categories include: mercerized rubber band, horse elastic band, knitted (Bat) rubber band, round rubber band, velvet belt or velvet elastic band for bra, etc.





#### Back of model







Core-spun yarn is a yarn whose surface will not melt due to friction during high-speed operation.



# Advantages of core-spun yarn

The polyester-cotton shirt made of cored yarn has good moisture absorption and air permeability without static electricity and is comfortable to wear.



# Advantages of core-spun yarn

crimson: this kind of color makes the story atmosphere of abstruse, melancholy more easily, what convey is sedate, mature, noble psychological experience.







Texture is Pne and smooth soft fabric texture is Pne and feel smooth and soft, carefully woven texture can be seen

Precise fabric woven with uniform thickness yarn thick and clear texture is naturally not easy to fade

Want to add size, color, fabric, shape? Contact us for you to achieve!





#### The processes we can make for this label

UV process/bronzing silver process/ concave and convex process/Plm covering process/glue dropping process/ Bocking process





#### About the rope

Webbing categories are: cotton belt (cotton herringbone belt, cotton plain belt, cotton belt, cotton head belt, pants rope belt, etc.), nylon rope belt, PP rope belt, polyester rope belt, rayon rope belt and other various rope belt

Elastic categories include: mercerized rubber band, horse elastic ban