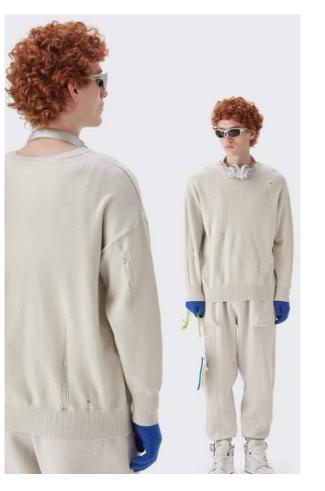

ise fabric woven with uniform thickness yarn thick and clear texture is naturally not easy to fade

Want to add size, color, fabric, shape? Contact us for you to achieve!







#### The processes we can make for this label

UV process/bronzing silver process/ concave and convex process/Plm covering process/glue dropping process/Bocking process





#### About the rope

Webbing categories are: cotton belt (cotton herringbone belt, cotton plain belt, cotton belt, cotton head belt, pants rope belt, etc.), nylon rope belt, PP rope belt, polyester rope belt, rayon rope belt and other various rope belt

Elastic categories include: mercerized rubber band, horse elastic band, knitted (Bat) rubber band, round rubber band, velvet belt or velvet elastic band for bra, etc.





#### Back of model







Core-spun yarn is a yarn whose surface will not melt due to friction during high-speed operation.



Advantages of core-spun yarn

The polyester-cotton shirt made of cored yarn has good moisture absorption and air permeability without static electricity and is comfortable to wear.



Advantages of core-spun yarn

Core-spun yarn with hydrogen Pber as the core of the yarn produced by the elastic is better.





Texture is Pne and smooth soft fabric texture is Pne and feel smooth and soft, carefully woven texture can be seen

Precise fabric woven with uniform thickness yarn thick and clear texture is naturally not easy to fade

Want to add size, color, fabric, shape? Contact us for you to achieve!





### The processes we can make for this label

UV process/bronzing silver process/ conca