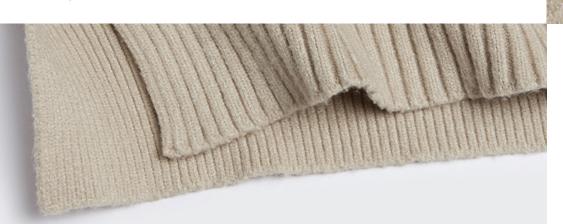

Core-spun yarn with hydrogen Þber as the core of the yarn produced by the elastic is better.

Texture is Pne and smooth soft fabric texture is Pne and feel smooth and soft, carefully woven texture can be seen

Precise fabric woven with uniform thickness yarn thick and clear texture is naturally not easy to fade

Want to add size, color, fabric, shape? Contact us for you to achieve!