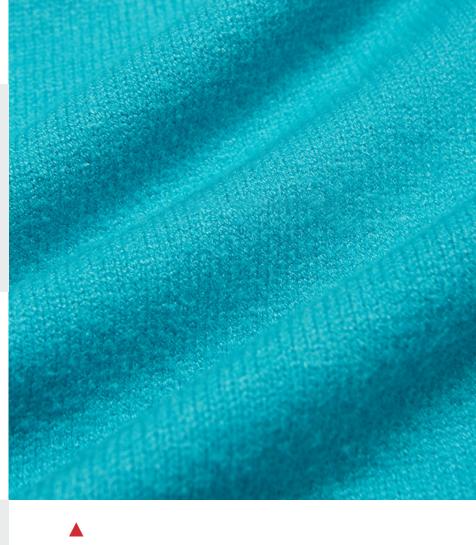

# Advantages of core-spun yarn

Core-spun yarn is a yarn whose surface will not melt due to friction during high-speed operation.

# Advantages of core-spun yarn

The polyester-cotton shirt made of cored yarn has good moisture absorption and air permeability without static electricity and is comfortable to wear.

Advantages of core-spun yarn

Core-spun yarn with hydrogen Þber as the core of the yarn produced by the elastic is better.

Texture is Pne and smooth soft fabric texture is Pne and feel smooth and soft, carefully woven texture can be seen

Precise fabric woven with uniform thickness yarn thick and clear texture is naturally not easy to fade

Want to add size, color, fabric, shape? Contact us for you to achieve!