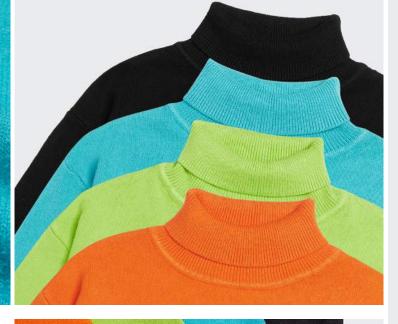

# Advantages of core-spun yarn

crimson: this kind of color makes the story atmosphere of abstruse, melancholy more easily, what convey is sedate, mature, noble psychological experience.

Texture is Pne and smooth soft fabric texture is Pne and feel smooth and soft, carefully woven texture can be seen

Precise fabric woven with uniform thickness yarn thick and clear texture is naturally not easy to fade

Want to add size, color, fabric, shape? Contact us for you to achieve!