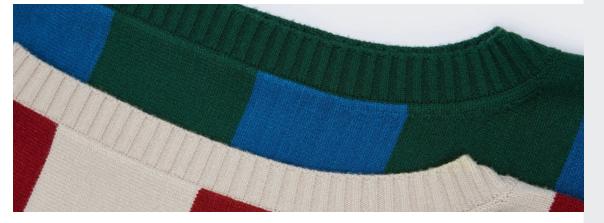

operation.



Advantages of core-spun yarn

The polyester-cotton shirt made of cored yarn has good moisture absorption and air permeability without static electricity and is comfortable to wear.



Advantages of core-spun yarn

Core-spun yarn with hydrogen Þber as the core of the yarn produced by the elastic is better.



Texture is Pne and smooth soft fabric texture is Pne and feel smooth and soft, carefully woven texture can be seen

•••••

Precise fabric woven with uniform thickness yarn thick and clear texture is naturally not easy to fade

Want to add size, color, fabric, shape? Contact us for you to achieve!







#### The processes we can make for this label

UV process/bronzing silver process/ concave and convex process/Plm covering process/glue dropping process/Bocking process





#### About the rope

Webbing categories are: cotton belt (cotton herringbone belt, cotton plain belt, cotton belt, cotton head belt, pants rope belt, etc.), nylon rope belt, PP rope belt, polyester rope belt, rayon rope belt and other various rope belt

Elastic categories include: mercerized rubber band, horse elastic band, knitted (Bat) rubber band, round rubber band, velvet belt or velvet elastic band for bra, etc.





#### Back of model







Core-spun yarn is a yarn whose surface will not melt due to friction during high-speed operation.



# Advantages of core-spun yarn

The polyester-cotton shirt made of cored yarn has good moisture absorption and air permeability without static electricity and is comfortable to wear.



# Advantages of core-spun yarn

crimson: this kind of col