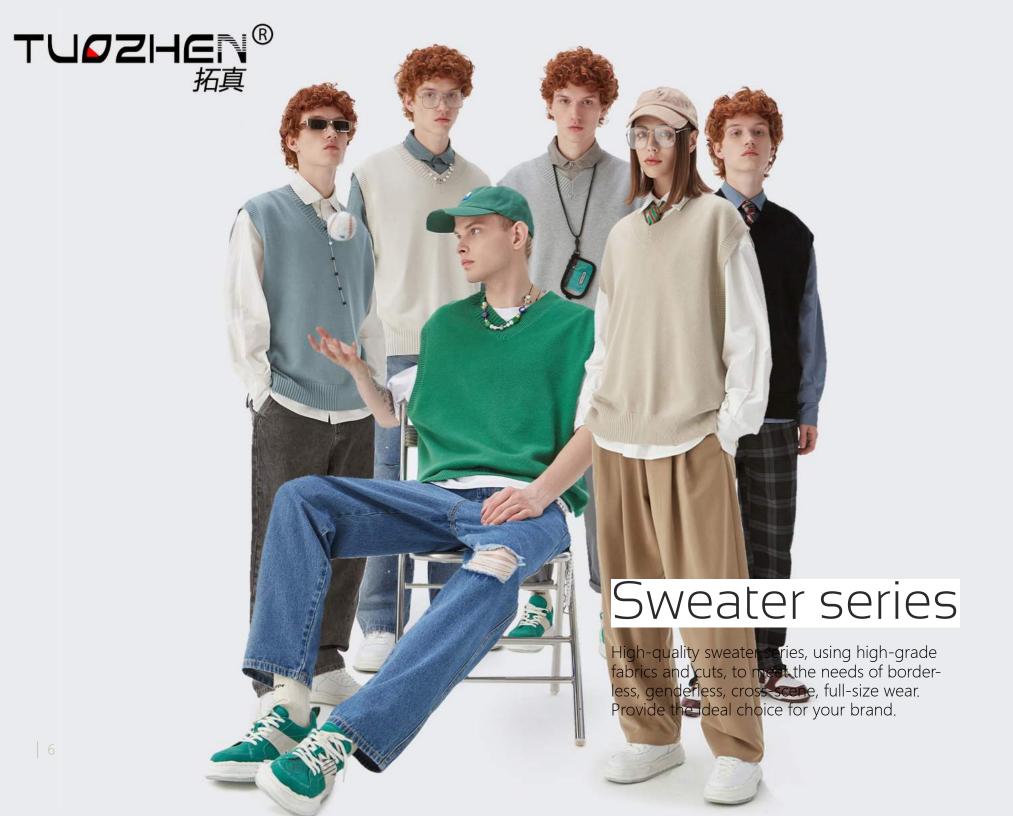

#### Back of model

Please contact us to start making your samples!

1 16

Core-spun yarn is a yarn whose surface will not melt due to friction during high-speed operation.

Advantages of core-spun yarn

The polyester-cotton shirt made of cored yarn has good moisture absorption and air permeability without static electricity and is comfortable to wear.