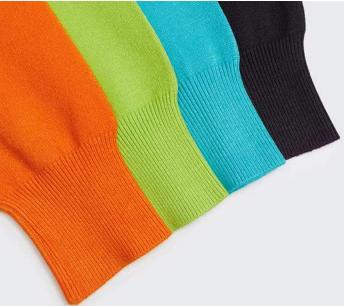

# Advantages of core-spun yarn

Core-spun yarn is a yarn whose surface will not melt due to friction during high-speed operation.

# Advantages of core-spun yarn

The polyester-cotton shirt made of cored yarn has good moisture absorption and air permeability without static electricity and is comfortable to wear.

Advantages of core-spun yarn

Core-spun yarn with hydrogen Þber as the core of the yarn produced by the elastic is better.

Texture is Pne and smooth soft fabric texture is Pne and feel smooth and soft, carefully woven texture can be seen

Precise fabric woven with uniform thickness yarn thick and clear texture is naturally not easy to fade

Want to add size, color, fabric, shape? Contact us for you to achieve!