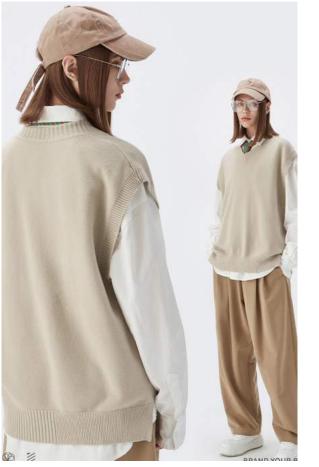

abric woven with uniform thickness yarn thick and clear texture is naturally not easy to fade

Want to add size, color, fabric, shape? Contact us for you to achieve!











#### The processes we can make for this label

UV process/bronzing silver process/ concave and convex process/Plm covering process/glue dropping process/ Bocking process





#### About the rope

Webbing categories are: cotton belt (cotton herringbone belt, cotton plain belt, cotton belt, cotton head belt, pants rope belt, etc.), nylon rope belt, PP rope belt, polyester rope belt, rayon rope belt and other various rope belt

Elastic categories include: mercerized rubber band, horse elastic band, knitted (Bat) rubber band, round rubber band, velvet belt or velvet elastic band for bra, etc.





#### Back of model









# Advantages of core-spun yarn

Core-spun yarn is a yarn whose surface will not melt due to friction during high-speed operation.

# Advantages of core-spun yarn

The polyester-cotton shirt made of cored yarn has good moisture absorption and air permeability without static electricity and is comfortable to wear.

Advantages of core-spun yarn

Core-spun yarn with hydrogen Pber as the core of the yarn produced by the elastic is better.





Texture is Pne and smooth soft fabric texture is Pne and feel smooth and soft, carefully woven texture can be seen

•••••

Precise fabric woven with uniform thickness yarn thick and clear texture is naturally not easy to fade

Want to add size, color, fabric, shape? Contact us for you to achieve!







#### The processes we can make for this label