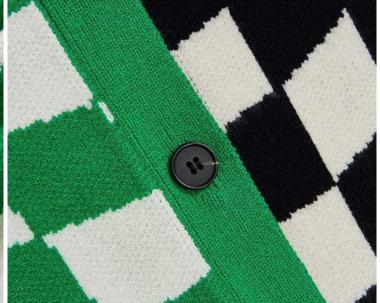

Core-spun yarn with hydrogen Þber as the core of the yarn produced by the elastic is better.

Texture is Pne and smooth soft fabric texture is Pne and feel smooth and soft, carefully woven texture can be seen

Precise fabric woven with uniform thickness yarn thick and clear texture is naturally not easy to fade

Want to add size, color, fabric, shape? Contact us for you to achieve!