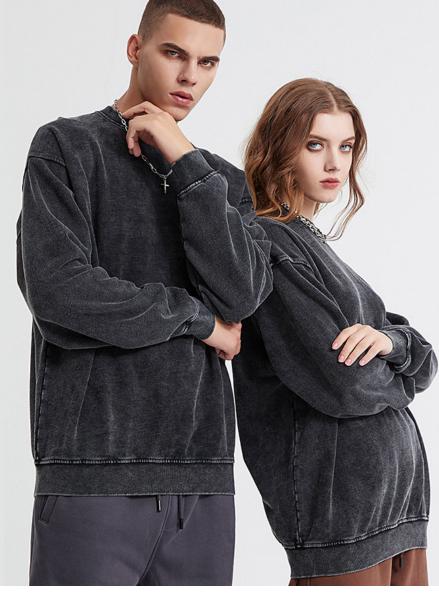

#### **About the Pullover**

Slim clothes may not suit everyone, and the straight feeling will make those who prefer casual feel constrained, choose a loose jumper, not only feel comfortable and casual, but also with a scarf, blouse can achieve a variety of effects.

#### Trends

Once considered "corny", schooly and unkempt, the "shirt and jumper" combination has become a new trend. You can create a 1950s American college campus look with a sweet crewneck blouse, a tight-Ptting sweater and a pompous skirt, or you can pair a large sweater with a denim shirt or a plaid shirt for a 1990s grunge look.