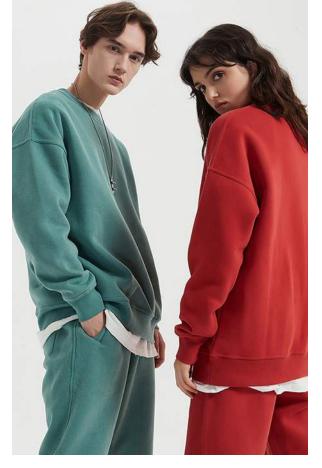

#### **About the Pullover**

Slim clothes may not suit everyone, and the straight feeling will make those who prefer casual feel constrained, choose a loose jumper, not only feel comfortable and casual, but also with a scarf, blouse can achieve a variety of effects.

#### Trends

Once considered "corny", schooly and unkempt, the "shirt and jumper" combination has become a new trend. You can create a 1950s American college campus look with a sweet crewneck blouse, a tight-Ptting sweater and a pompous skirt, or you can pair a large sweater with a denim shirt or a plaid shirt for a 1990s grunge look.

### Back of model