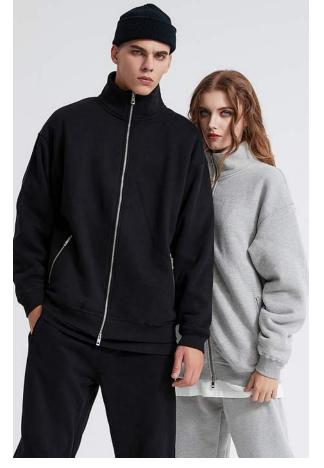

#### **About the Pullover**

Slim clothes may not suit everyone, and the straight feeling will make those who prefer casual feel constrained, choose a loose jumper, not only feel comfortable and casual, but also with a scarf, blouse can achieve a variety of effects.

#### Trends

Once considered "corny", schooly and unkempt, the "shirt and jumper" combination has become a new trend. You can create a 1950s American college campus look with a sweet crewneck blouse, a tight-Ptting sweater and a pompous skirt, or you can pair a large sweater with a denim shirt or a plaid shirt for a 1990s grunge look.