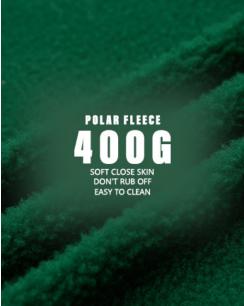

## About polar fleece

Polar Beece (also known as sheep pile) is a kind of knitting fabric, woven circle machine, woven fabric after dyeing Prst, after again hair, combing, and anti-pilling Pnishing of wool processing technology, positive napped fabrics, anti-pilling Buffy dense and difPcult to shed, pilling, opposite thin thin hair, well-balanced, hairs short, texture clear, soft, good elasticity.

### Polar fleece features

polar ßeece can also be combined with any other fabric to make the cold protection effect better (polar ßeece and polar ßeece composite, polar ßeece and denim composite, polar ßeece and lamb composite, polar ßeece and mesh fabric composite with waterproof breathable 27 Plm, etc.).