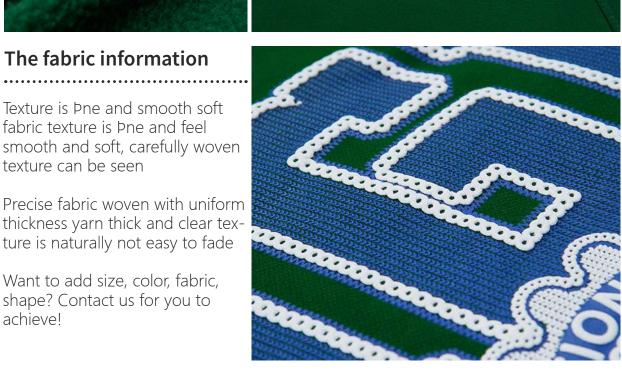

# You can design

In addition to lace, such garments may be printed, knitted, or otherwise decorated with advertisements, pictures, or words, and the hem is usually hemmed.

Texture is bne and smooth soft fabric texture is Pne and feel smooth and soft, carefully woven texture can be seen

Precise fabric woven with uniform thickness yarn thick and clear texture is naturally not easy to fade

Want to add size, color, fabric, shape? Contact us for you to achieve!