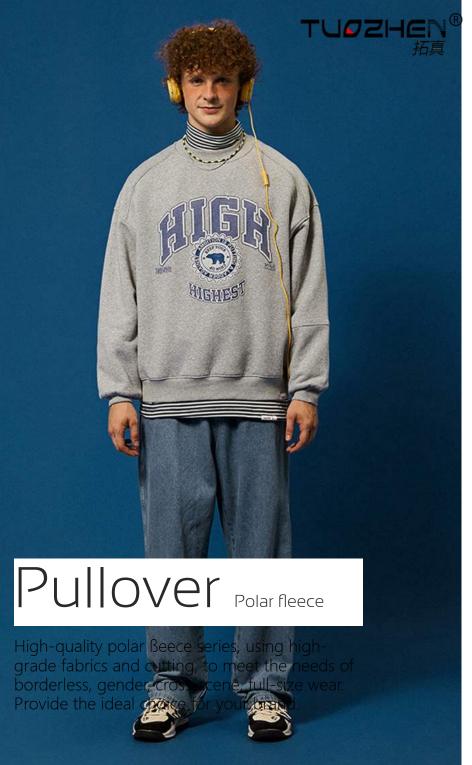

## About polar fleece

Polar Beece (also known as sheep pile) is a kind of knitting fabric, woven circle machine, woven fabric after dyeing Prst, after again hair, combing, and anti-pilling Pnishing of wool processing technology, positive napped fabrics, anti-pilling Buffy dense and difPcult to shed, pilling, opposite thin thin hair, well-balanced, hairs short, texture clear, soft, good elasticity.

### Polar fleece features

polar ßeece can also be combined with any other fabric to make the cold protection effect better (polar ßeece and polar ßeece composite, polar ßeece and denim composite, polar ßeece and lamb composite, polar ßeece and mesh fabric composite with waterproof breathable 27 Plm, etc.).