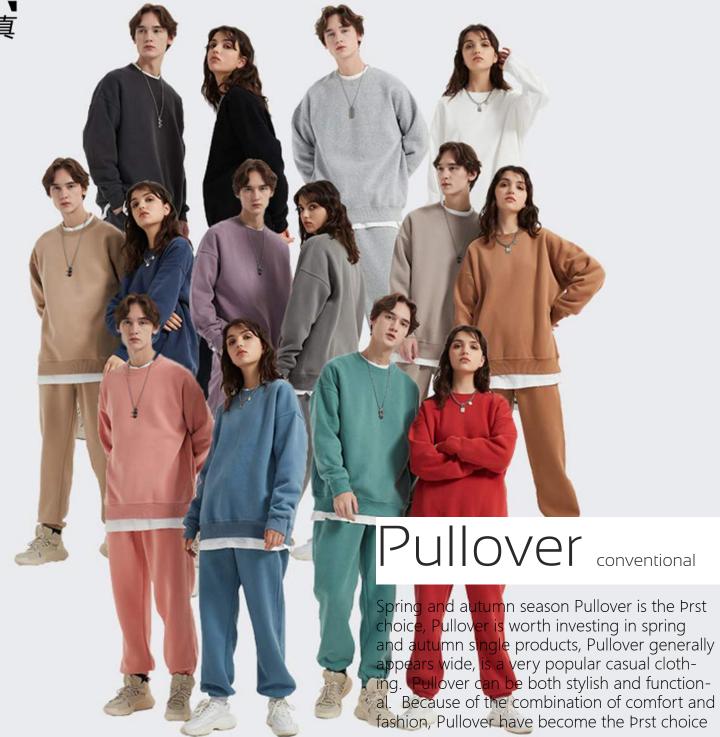

#### **About the Pullover**

Slim clothes may not suit everyone, and the straight feeling will make those who prefer casual feel constrained, choose a loose jumper, not only feel comfortable and casual, but also with a scarf, blouse can achieve a variety of effects.

#### Trends

Once considered "corny", schooly and unkempt, the "shirt and jumper" combination has become a new trend. You can create a 1950s American college campus look with a sweet crewneck blouse, a tight-Ptting sweater and a pompous skirt, or you can pair a large sweater with a denim shirt or a plaid shirt for a 1990s grunge look.

# You can design

In addition to lace, such garments may be printed, knitted, or otherwise decorated with advertisements, pictures, or words, and the hem is usually hemmed.

Texture is bne and smooth soft fabric texture is Pne and feel smooth and soft, carefully woven texture can be seen