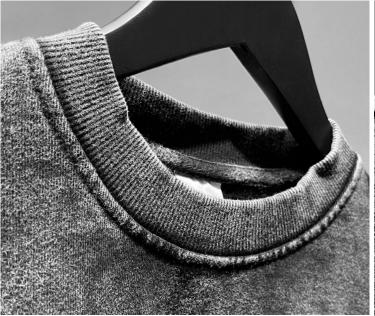

#### **About the Pullover**

Slim clothes may not suit everyone, and the straight feeling will make those who prefer casual feel constrained, choose a loose jumper, not only feel comfortable and casual, but also with a scarf, blouse can achieve a variety of effects.

#### Trends

Once considered "corny", schooly and unkempt, the "shirt and jumper" combination has become a new trend. You can create a 1950s American college campus look with a sweet crewneck blouse, a tight-Ptting sweater and a pompous skirt, or you can pair a large sweater with a denim shirt or a plaid shirt for a 1990s grunge look.