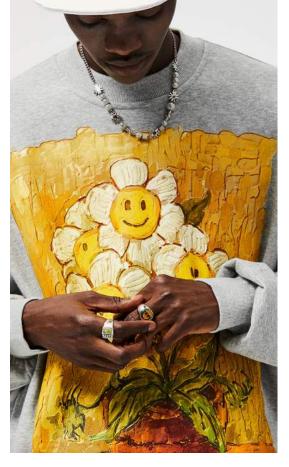

#### **About the Pullover**

Slim clothes may not suit everyone, and the straight feeling will make those who prefer casual feel constrained, choose a loose jumper, not only feel comfortable and casual, but also with a scarf, blouse can achieve a variety of effects.

#### Trends

Once considered "corny", schooly and unkempt, the "shirt and jumper" combination has become a new trend. You can create a 1950s American college campus look with a sweet crewneck blouse, a tight-Ptting sweater and a pompous skirt, or you can pair a large sweater with a denim shirt or a plaid shirt for a 1990s grunge look.