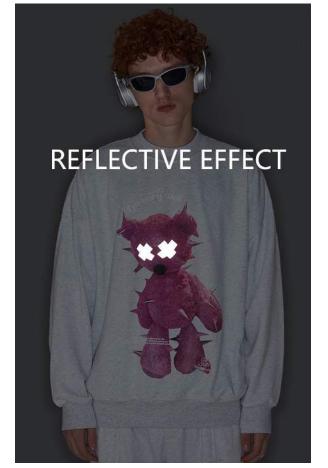

# **DTG& Reflective printing**

DTG printing combined with reßective printing has more possibilities

# **About Reflective printing**

The special reßective material glass beads are added into the ink resin and printed directly on the fabric of T-shirts of various colors through the screen. In the place with insufpcient sunlight or at night, they can play a warning role through their own luminescence and reßection of external light sources. Fabric suitable for printing all kinds of

## The environment

Using this high-visibility reßective print made of safety clothing, short sleeves and other clothing, whether the wearer is far away, or in the case of light or scattered light interference, can be relatively easy to Pnd.