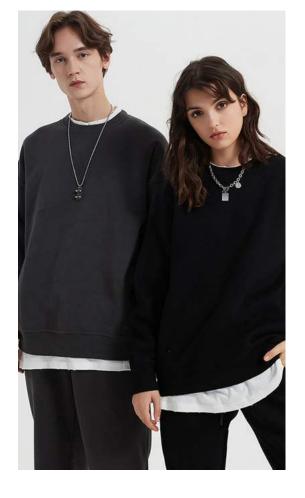

#### **About the Pullover**

Slim clothes may not suit everyone, and the straight feeling will make those who prefer casual feel constrained, choose a loose jumper, not only feel comfortable and casual, but also with a scarf, blouse can achieve a variety of effects.

#### Trends

Once considered "corny", schooly and unkempt, the "shirt and jumper" combination has become a new trend. You can create a 1950s American college campus look with a sweet crewneck blouse, a tight-Ptting sweater and a pompous skirt, or you can pair a large sweater with a denim shirt or a plaid shirt for a 1990s grunge look.

# You can design

In addition to lace, such garments may be printed, knitted, or otherwise decorated with advertisements, pictures, or words, and the hem is usually hemmed.





Texture is bne