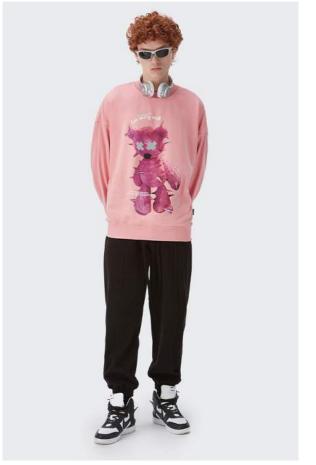

#### **About the Pullover**

Slim clothes may not suit everyone, and the straight feeling will make those who prefer casual feel constrained, choose a loose jumper, not only feel comfortable and casual, but also with a scarf, blouse can achieve a variety of effects.