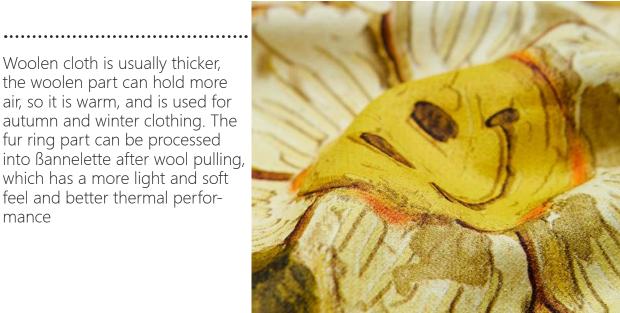

# Advantage

Light resistance, heat resistance, aging resistance, no yellowing and no discoloration, good mechanical stability and storage stability.

Woolen cloth is usually thicker, the woolen part can hold more air, so it is warm, and is used for autumn and winter clothing. The fur ring part can be processed into Bannelette after wool pulling, which has a more light and soft feel and better thermal performance