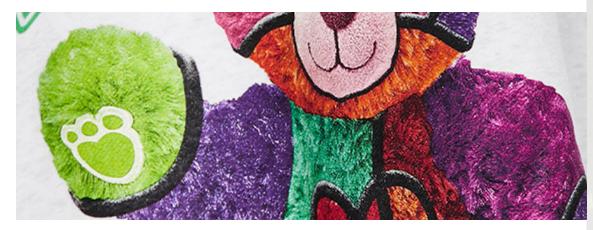

# **Imitation embroidery printing**

The embroidery part of the common imitation embroidery printing fabric in the market is often only empty with the embroidery texture, but it can not be highlighted on the fabric. Due to technical limitations, it is difficult to reflect the Pneness, burr and three-dimensional effect of the imitation embroidery pattern on the graph through the existing printing process.