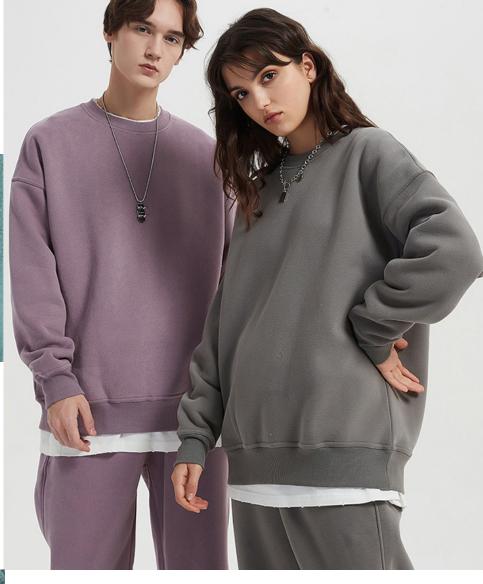

#### **About the Pullover**

Slim clothes may not suit everyone, and the straight feeling will make those who prefer casual feel constrained, choose a loose jumper, not only feel comfortable and casual, but also with a scarf, blouse can achieve a variety of effects.

#### Trends

Once considered "corny", schooly and unkempt, the "shirt and jumper" combination has become a new trend. You can create a 1950s American college campus look with a sweet crewneck blouse, a tight-Ptting sweater and a pompous skirt, or you can pair a large sweater with a denim shirt or a plaid shirt for a 1990s grunge look.