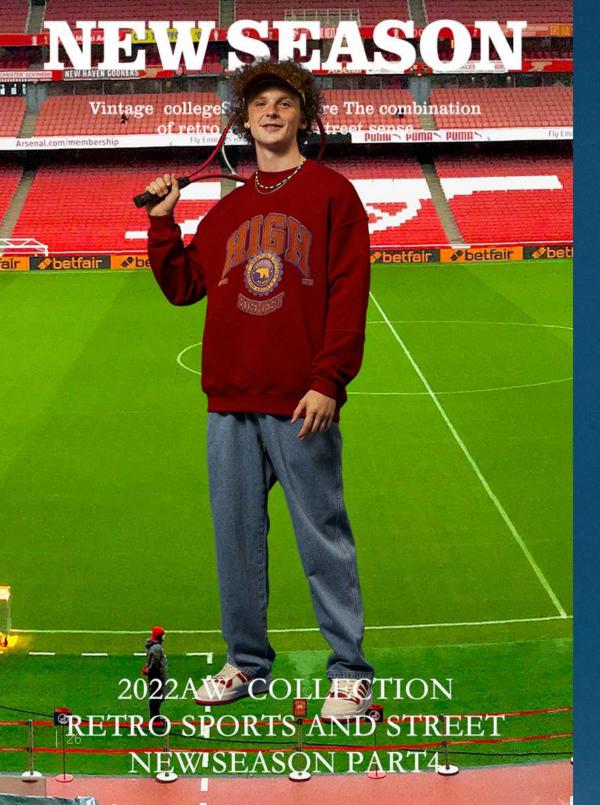

#### Trends

Once considered "corny", schooly and unkempt, the "shirt and jumper" combination has become a new trend. You can create a 1950s American college campus look with a sweet crewneck blouse, a tight-Ptting sweater and a pompous skirt, or you can pair a large sweater with a denim shirt or a plaid shirt for a 1990s grunge look.