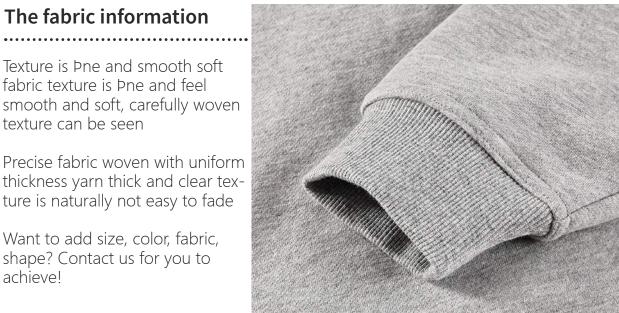

# You can design

In addition to lace, such garments may be printed, knitted, or otherwise decorated with advertisements, pictures, or words, and the hem is usually hemmed.

Texture is bne and smooth soft fabric texture is Pne and feel smooth and soft, carefully woven texture can be seen

Precise fabric woven with uniform thickness yarn thick and clear texture is naturally not easy to fade

Want to add size, color, fabric, shape? Contact us for you to achieve!