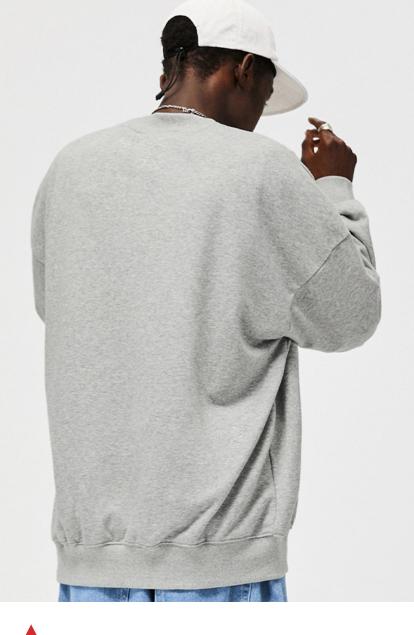

Woolen cloth is usually thicker, the woolen part can hold more air, so it is warm, and is used for autumn and winter clothing. The fur ring part can be processed into Bannelette after wool pulling, which has a more light and soft feel and better thermal performance





## Our introduction to printing

We can do more than 90 percent of the printing on the market. Tell me what you want to achieve. We have professional designers and craftsmen





#### About the custom

Tuozhen professional customized consultant will make renderings for you free of charge. In the renderings, you can more intuitively view the position/matching effect of the selected undershirt + customized pattern. In addition, the consultant will give you a quick and accurate quotation according to the effect chart.





Back of model









# **AQUAMARINE BLUE**

This intermediate color between blue and green symbolizes lake water, so aqua and turquoise are also turquoise. The word can also refer to turquoise, a prized mineral that is often used to make jewelry. It's very Indian from the Middle East and the American Southwest.

#### Mei red

Rose in gemstone means rose. The color of rose in zircon is rose, which is an embodiment of pink. Compared with pink, it is dimmer but bright, with conspicuous color.

# Light purple

In Chinese tradition, purple is the color of dignity. For example, the Forbidden City in Beijing is also called "the Forbidden City", and there is also the so-called "purple gas from the east". Due to this in-Buence, purple is still revered by the 15 Japanese royal family today. This