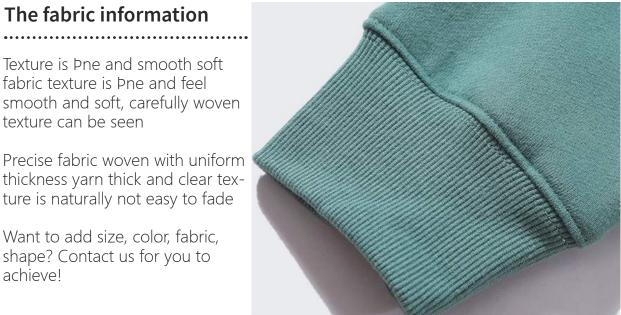

# You can design

In addition to lace, such garments may be printed, knitted, or otherwise decorated with advertisements, pictures, or words, and the hem is usually hemmed.

Texture is bne and smooth soft fabric texture is Pne and feel smooth and soft, carefully woven texture can be seen

Precise fabric woven with uniform thickness yarn thick and clear texture is naturally not easy to fade

Want to add size, color, fabric, shape? Contact us for you to achieve!