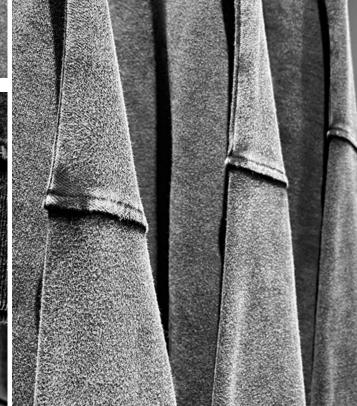

# You can design

In addition to lace, such garments may be printed, knitted, or otherwise decorated with advertisements, pictures, or words, and the hem is usually hemmed.

Texture is bne and smooth soft fabric texture is Pne and feel smooth and soft, carefully woven texture can be seen

Precise fabric woven with uniform thickness yarn thick and clear texture is naturally not easy to fade

Want to add size, color, fabric, shape? Contact us for you to achieve!