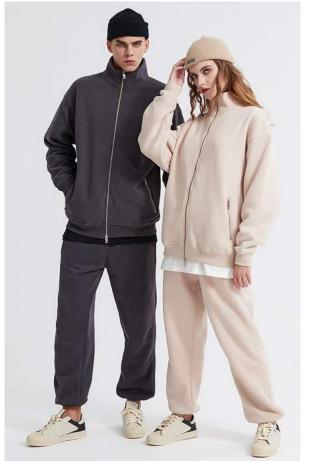

# Advantage

Light resistance, heat resistance, aging resistance, no yellowing and no discoloration, good mechanical stability and storage stability.

Woolen cloth is usually thicker, the woolen part can hold more air, so it is warm, and is used for autumn and winter clothing. The fur ring part can be processed into Bannelette after wool pulling, which has a more light and soft feel and better thermal performance