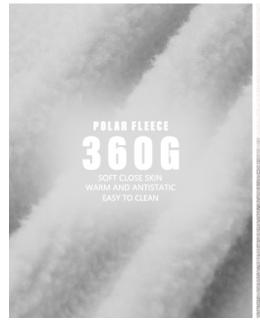

## About polar fleece

Polar Beece (also known as sheep pile) is a kind of knitting fabric, woven circle machine, woven fabric after dyeing Prst, after again hair, combing, and anti-pilling Pnishing of wool processing technology, positive napped fabrics, anti-pilling Buffy dense and difPcult to shed, pilling, opposite thin thin hair, well-balanced, hairs short, texture clear, soft, good elasticity.

### Polar fleece features

polar ßeece can also be combined with any other fabric to make the cold protection effect better (polar ßeece and polar ßeece composite, polar ßeece and denim composite, polar ßeece and lamb composite, polar ßeece and mesh fabric composite with waterproof breathable 27 Plm, etc.).