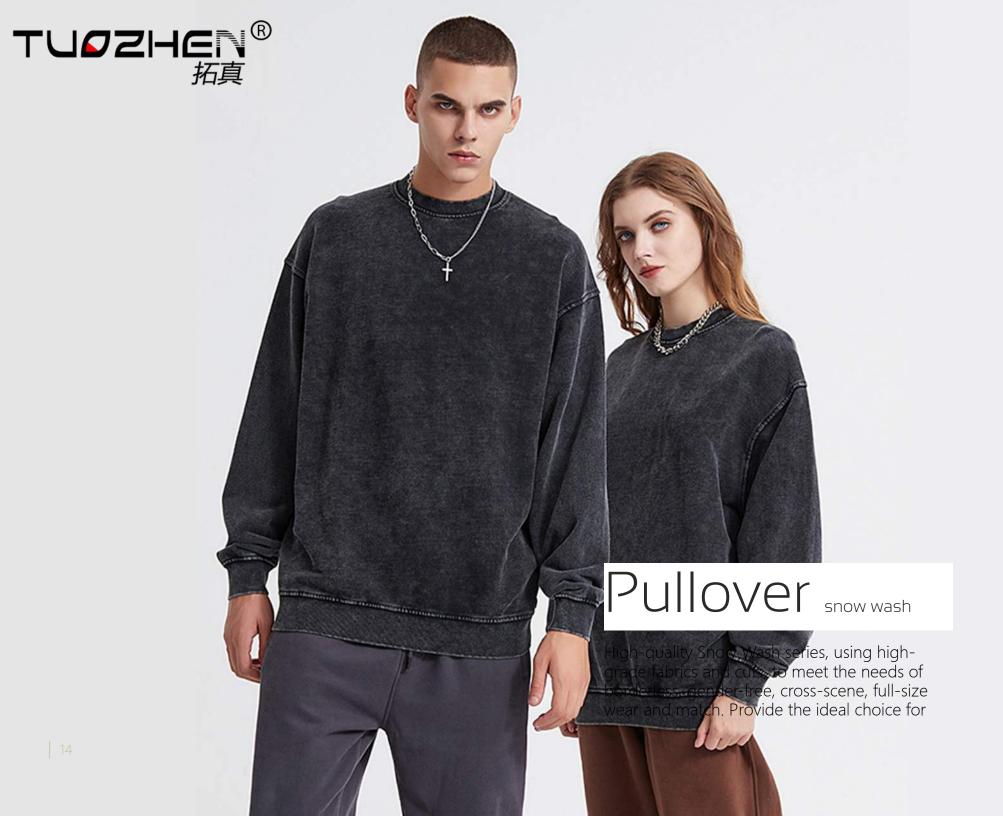

#### **About the Pullover**

Slim clothes may not suit everyone, and the straight feeling will make those who prefer casual feel constrained, choose a loose jumper, not only feel comfortable and casual, but also with a scarf, blouse can achieve a variety of effects.

#### Trends

Once considered "corny", schooly and unkempt, the "shirt and jumper" combination has become a new trend. You can create a 1950s American college campus look with a sweet crewneck blouse, a tight-Ptting sweater and a pompous skirt, or you can pair a large sweater with a denim shirt or a plaid shirt for a 1990s grunge look.