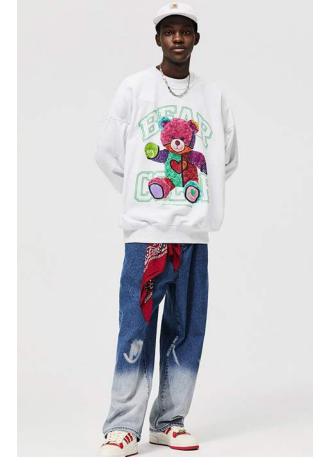

oven with uniform thickness yarn thick and clear texture is naturally not easy to fade

Want to add size, color, fabric, shape? Contact us for you to achieve!





#### •

#### The processes we can make for this label

UV process/bronzing silver process/ concave and convex process/Plm covering process/glue dropping process/Bocking process





#### About the rope

Webbing categories are: cotton belt (cotton herringbone belt, cotton plain belt, cotton belt, cotton head belt, pants rope belt, etc.), nylon rope belt, PP rope belt, polyester rope belt, rayon rope belt and other various rope belt

Elastic categories include: mercerized rubber band, horse elastic band, knitted (ßat) rubber band, round rubber band, velvet belt or velvet elastic band for bra, etc.







#### Back of model











# DTG printing technology

DTG printing is a fully automatic process to reduce manual errors and ensure the consistency of each textile in each parameter.

# Reduce waste

Customized without quantity requirements, small batch can also be produced, according to the production of textiles can accurately control the amount of ink, to maximize the standard of environmental technology

# User friendly

The inks and preconditioning liquids used are water-based and not harmful to health.





Texture is Pne and smooth soft fabric texture is Pne and feel smooth and soft, carefully woven texture can be seen

•••••

Precise fabric woven with uniform thickness yarn thick and clear texture is naturally not easy to fade

Want to add size, color, fabric, shape? Contact us for you to achieve!