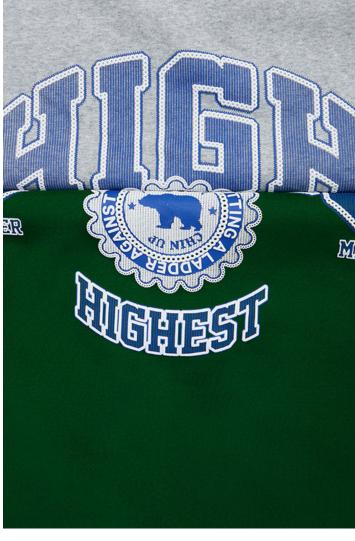

essing technology, positive napped fabrics, anti-pilling Buffy dense and difPcult to shed, pilling, opposite thin thin hair, well-balanced, hairs short, texture clear, soft, good elasticity.

### Polar fleece features

polar ßeece can also be combined with any other fabric to make the cold protection effect better (polar ßeece and polar ßeece composite, polar ßeece and denim composite, polar ßeece and lamb composite, polar ßeece and mesh fabric composite with waterproof breathable 27 Plm, etc.).





Texture is Pne and smooth soft fabric texture is Pne and feel smooth and soft, carefully woven texture can be seen

Precise fabric woven with uniform thickness yarn thick and clear texture is naturally not easy to fade

Want to add size, color, fabric, shape? Contact us for you to achieve!







## The processes we can make for this label

UV process/bronzing silver process/ concave and convex process/Plm covering process/glue dropping process/ Bocking process





#### About the rope

Webbing categories are: cotton belt (cotton herringbone belt, cotton plain belt, cotton belt, cotton head belt, pants rope belt, etc.), nylon rope belt, PP rope belt, polyester rope belt, rayon rope belt and other various rope belt

Elastic categories include: mercerized rubber band, horse elastic band, knitted (Bat) rubber band, round rubber band, velvet belt or velvet elastic band for bra, etc.







### Back of model