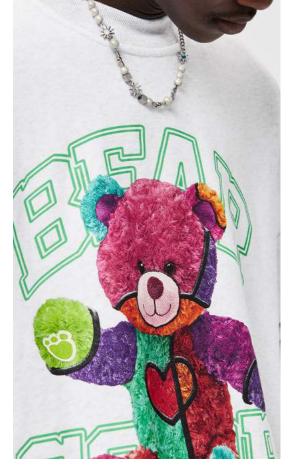

# You can design

In addition to lace, such garments may be printed, knitted, or otherwise decorated with advertisements, pictures, or words, and the hem is usually hemmed.

Texture is bne and smooth soft fabric texture is Pne and feel smooth and soft, carefully woven texture can be seen

Precise fabric woven with uniform thickness yarn thick and clear texture is naturally not easy to fade

Want to add size, color, fabric, shape? Contact us for you to achieve!