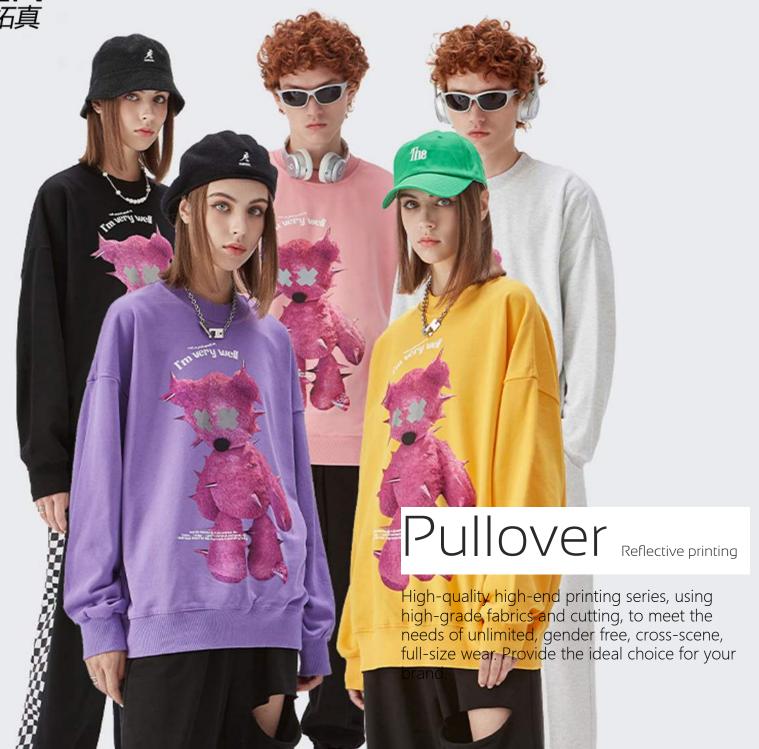

#### **About the Pullover**

Slim clothes may not suit everyone, and the straight feeling will make those who prefer casual feel constrained, choose a loose jumper, not only feel comfortable and casual, but also with a scarf, blouse can achieve a variety of effects.

#### Trends

Once considered "corny", schooly and unkempt, the "shirt and jumper" combination has become a new trend. You can create a 1950s American college campus look with a sweet crewneck blouse, a tight-Ptting sweater and a pompous skirt, or you can pair a large sweater with a denim shirt or a plaid shirt for a 1990s grunge look.