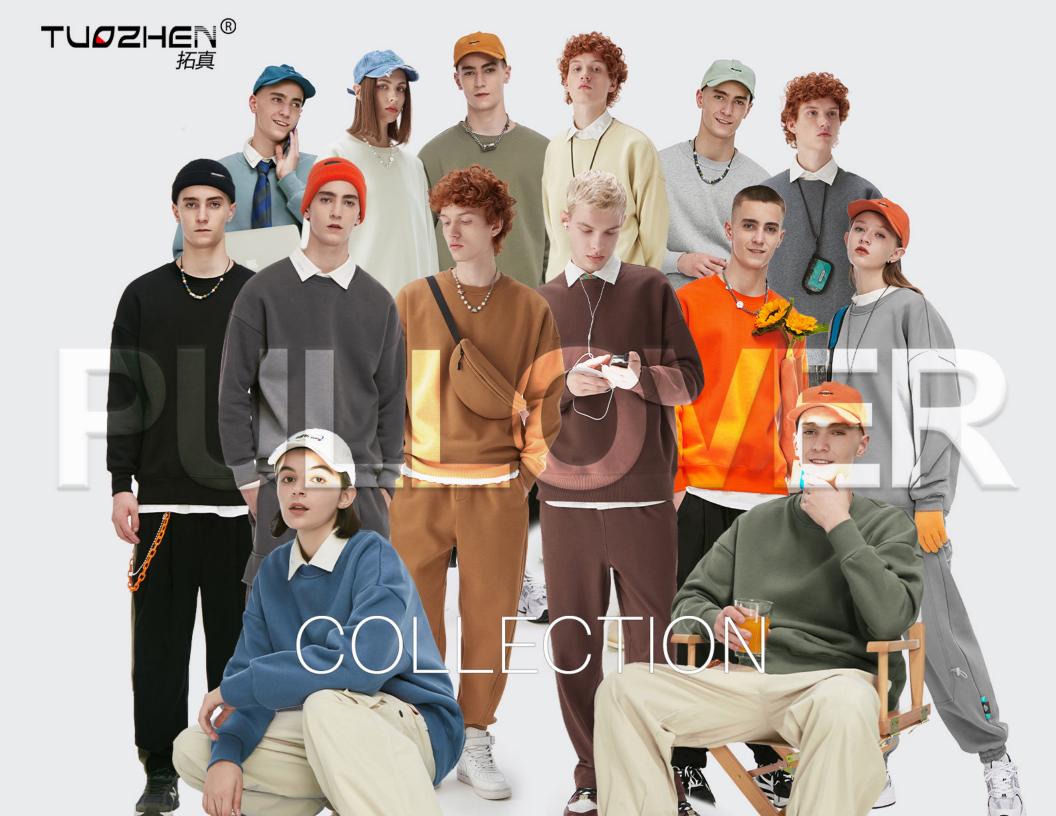

#### **About the Pullover**

Slim clothes may not suit everyone, and the straight feeling will make those who prefer casual feel constrained, choose a loose jumper, not only feel comfortable and casual, but also with a scarf, blouse can achieve a variety of effects.

#### Trends

Once considered "corny", schooly and unkempt, the "shirt and jumper" combination has become a new trend. You can create a 1950s American college campus look with a sweet crewneck blouse, a tight-Ptting sweater and a pompous skirt, or you can pair a large sweater with a denim shirt or a plaid shirt for a 1990s grunge look.