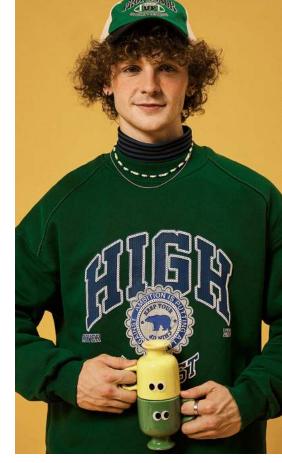

#### **About the Pullover**

Slim clothes may not suit everyone, and the straight feeling will make those who prefer casual feel constrained, choose a loose jumper, not only feel comfortable and casual, but also with a scarf, blouse can achieve a variety of effects.

#### Trends

Once considered "corny", schooly and unkempt, the "shirt and jumper" combination has become a new trend. You can create a 1950s American college campus look with a sweet crewneck blouse, a tight-Ptting sweater and a pompous skirt, or you can pair a large sweater with a denim shirt or a plaid shirt for a 1990s grunge look.