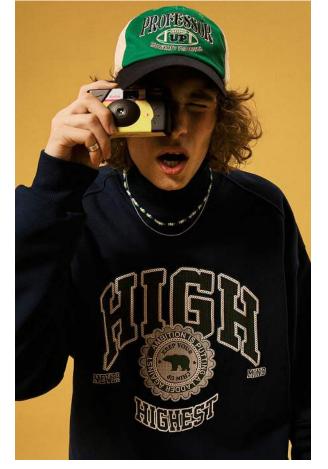

#### **About the Pullover**

Slim clothes may not suit everyone, and the straight feeling will make those who prefer casual feel constrained, choose a loose jumper, not only feel comfortable and casual, but also with a scarf, blouse can achieve a variety of effects.

#### Trends

Once considered "corny", schooly and unkempt, the "shirt and jumper" combination has become a new trend. You can create a 1950s American college campus look with a sweet crewneck blouse, a tight-Ptting sweater and a pompous skirt, or you can pair a large sweater with a denim shirt or a plaid shirt for a 1990s grunge look.