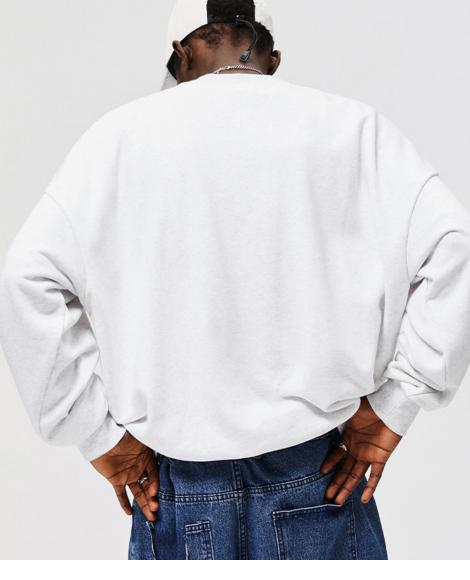

e can be seen

•••••

Precise fabric woven with uniform thickness yarn thick and clear texture is naturally not easy to fade

Want to add size, color, fabric, shape? Contact us for you to achieve!







## The processes we can make for this label

UV process/bronzing silver process/ concave and convex process/Plm covering process/glue dropping process/Bocking process





#### About the rope

Webbing categories are: cotton belt (cotton herringbone belt, cotton plain belt, cotton belt, cotton head belt, pants rope belt, etc.), nylon rope belt, PP rope belt, polyester rope belt, rayon rope belt and other various rope belt

Elastic categories include: mercerized rubber band, horse elastic band, knitted (Bat) rubber band, round rubber band, velvet belt or velvet elastic band for bra, etc.







#### Back of model











# **DTG& Reflective printing**

DTG printing combined with reßective printing has more possibilities

# **About Reflective printing**

The special reßective material glass beads are added into the ink resin and printed directly on the fabric of T-shirts of various colors through the screen. In the place with insufpcient sunlight or at night, they can play a warning role through their own luminescence and reßection of external light sources. Fabric suitable for printing all kinds of

## The environment

Using this high-visibility reßective print made of safety clothing, short sleeves and other clothing, whether the wearer is far away, or in the case of light or scattered light interference, can be relatively easy to Pnd.





Texture is Pne and smooth soft