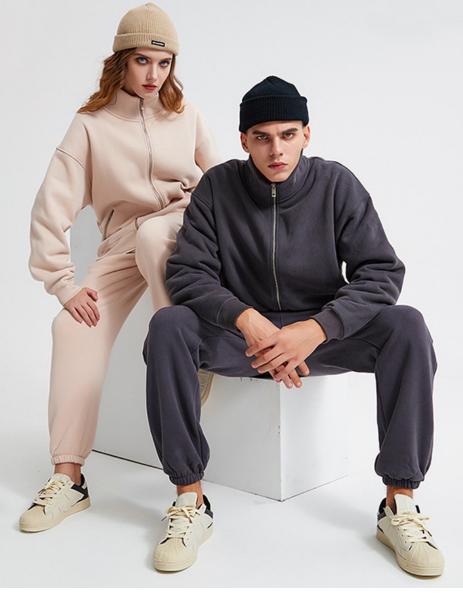

#### **About the Pullover**

Slim clothes may not suit everyone, and the straight feeling will make those who prefer casual feel constrained, choose a loose jumper, not only feel comfortable and casual, but also with a scarf, blouse can achieve a variety of effects.

#### Trends

Once considered "corny", schooly and unkempt, the "shirt and jumper" combination has become a new trend. You can create a 1950s American college campus look with a sweet crewneck blouse, a tight-Ptting sweater and a pompous skirt, or you can pair a large sweater with a denim shirt or a plaid shirt for a 1990s grunge look.