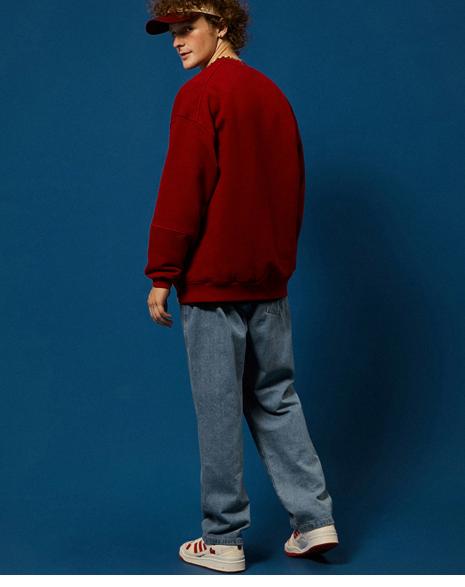

texture can be seen

Precise fabric woven with uniform thickness yarn thick and clear texture is naturally not easy to fade

Want to add size, color, fabric, shape? Contact us for you to achieve!







## The processes we can make for this label

UV process/bronzing silver process/ concave and convex process/Plm covering process/glue dropping process/ Bocking process





#### About the rope

Webbing categories are: cotton belt (cotton herringbone belt, cotton plain belt, cotton belt, cotton head belt, pants rope belt, etc.), nylon rope belt, PP rope belt, polyester rope belt, rayon rope belt and other various rope belt

Elastic categories include: mercerized rubber band, horse elastic band, knitted (Bat) rubber band, round rubber band, velvet belt or velvet elastic band for bra, etc.







### Back of model