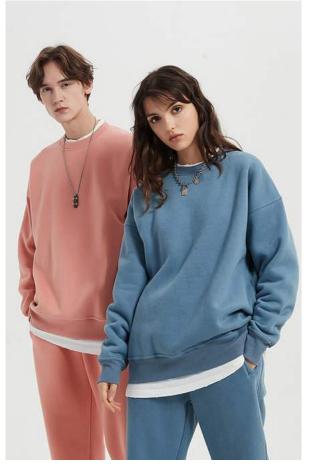

#### **About the Pullover**

Slim clothes may not suit everyone, and the straight feeling will make those who prefer casual feel constrained, choose a loose jumper, not only feel comfortable and casual, but also with a scarf, blouse can achieve a variety of effects.

#### Trends

Once considered "corny", schooly and unkempt, the "shirt and jumper" combination has become a new trend. You can create a 1950s American college campus look with a sweet crewneck blouse, a tight-Ptting sweater and a pompous skirt, or you can pair a large sweater with a denim shirt or a plaid shirt for a 1990s grunge look.