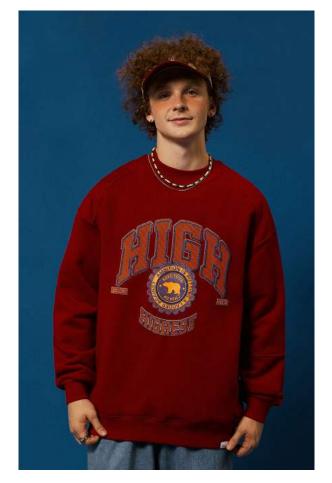

#### **About the Pullover**

Slim clothes may not suit everyone, and the straight feeling will make those who prefer casual feel constrained, choose a loose jumper, not only feel comfortable and casual, but also with a scarf, blouse can achieve a variety of effects.

#### Trends

Once considered "corny", schooly and unkempt, the "shirt and jumper" combination has become a new trend. You can create a 1950s American college campus look with a sweet crewneck blouse, a tight-Ptting sweater and a pompous skirt, or you can pair a large sweater with a denim shirt or a plaid shirt for a 1990s grunge look.