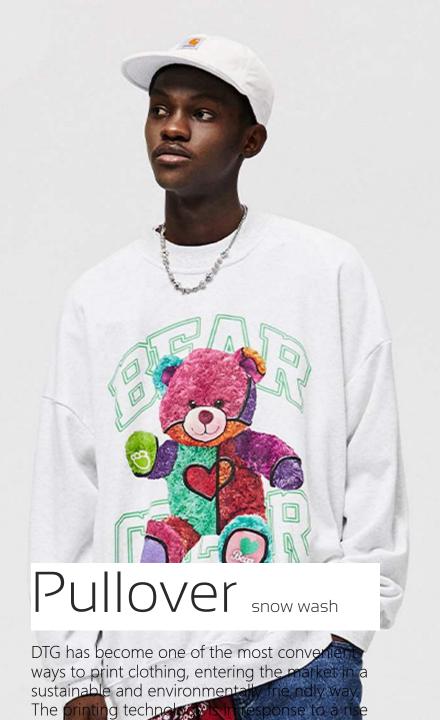

#### **About the Pullover**

Slim clothes may not suit everyone, and the straight feeling will make those who prefer casual feel constrained, choose a loose jumper, not only feel comfortable and casual, but also with a scarf, blouse can achieve a variety of effects.

#### Trends

Once considered "corny", schooly and unkempt, the "shirt and jumper" combination has become a new trend. You can create a 1950s American college campus look with a sweet crewneck blouse, a tight-Ptting sweater and a pompous skirt, or you can pair a large sweater with a denim shirt or a plaid shirt for a 1990s grunge look.