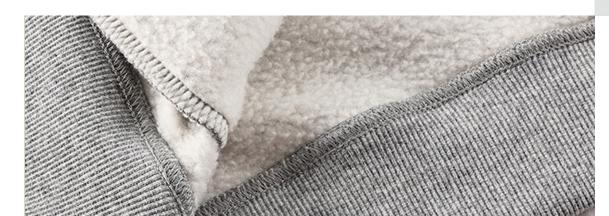

# Advantage

Light resistance, heat resistance, aging resistance, no yellowing and no discoloration, good mechanical stability and storage stability.

Woolen cloth is usually thicker, the woolen part can hold more air, so it is warm, and is used for autumn and winter clothing. The fur ring part can be processed into Bannelette after wool pulling, which has a more light and soft feel and better thermal performance