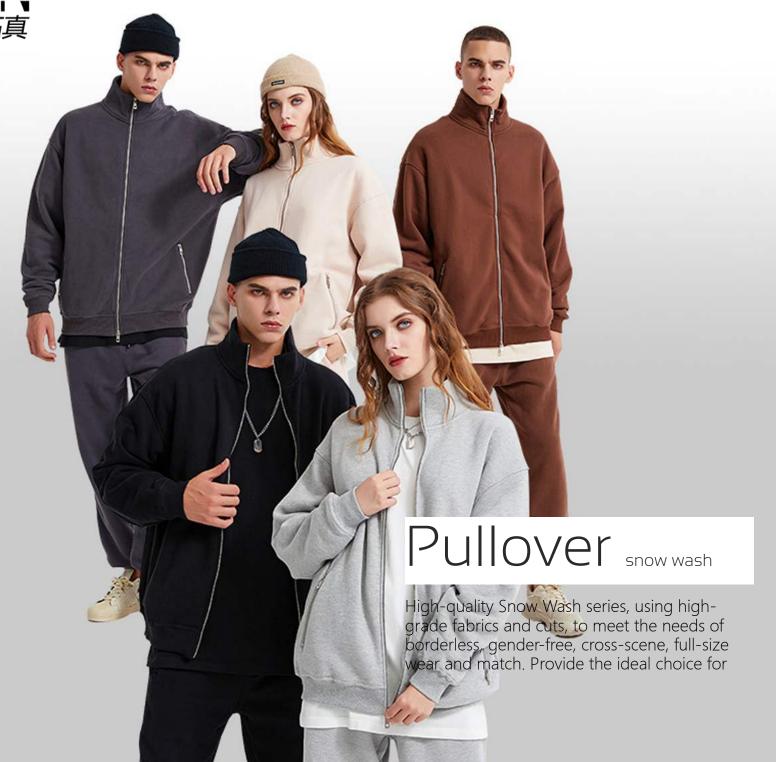

# Advantage

Light resistance, heat resistance, aging resistance, no yellowing and no discoloration, good mechanical stability and storage stability.

Woolen cloth is usually thicker, the woolen part can hold more air, so it is warm, and is used for autumn and winter clothing. The fur ring part can be processed into Bannelette after wool pulling, which has a more light and soft feel and better thermal performance