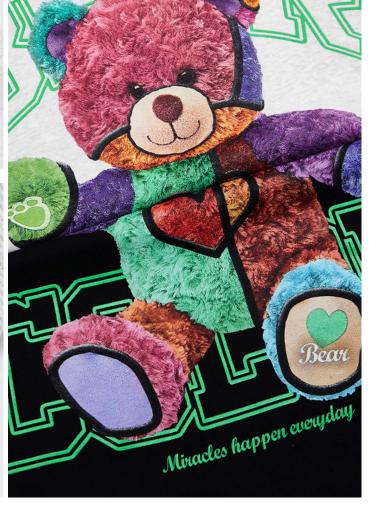

# DTG printing technology

DTG printing is a fully automatic process to reduce manual errors and ensure the consistency of each textile in each parameter.

# Reduce waste

Customized without quantity requirements, small batch can also be produced, according to the production of textiles can accurately control the amount of ink, to maximize the standard of environmental technology

# User friendly

The inks and preconditioning liquids used are water-based and not harmful to health.





Texture is Pne and smooth soft fabric texture is Pne and feel smooth and soft, carefully woven texture can be seen

•••••

Precise fabric woven with uniform thickness yarn thick and clear texture is naturally not easy to fade

Want to add size, color, fabric, shape? Contact us for you to achieve!







## The processes we can make for this label

UV process/bronzing silver process/ concave and convex process/Plm covering process/glue dropping process/Bocking process





#### About the rope

Webbing categories are: cotton belt (cotton herringbone belt, cotton plain belt, cotton belt, cotton head belt, pants rope belt, etc.), nylon rope belt, PP rope belt, polyester rope belt, rayon rope belt and other various rope belt

Elastic categories include: mercerized rubber band, horse elastic band, knitted (Bat) rubber band, round rubber band, velvet belt or velvet elastic band for bra, etc.







#### Back of model











# **DTG& Reflective printing**

DTG printing combined with reßective printing has more possibilities

# **About Reflective printing**

The special reßective material