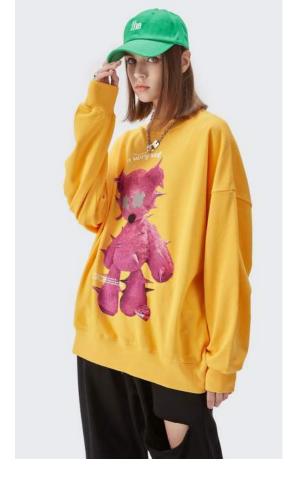

#### **About the Pullover**

Slim clothes may not suit everyone, and the straight feeling will make those who prefer casual feel constrained, choose a loose jumper, not only feel comfortable and casual, but also with a scarf, blouse can achieve a variety of effects.