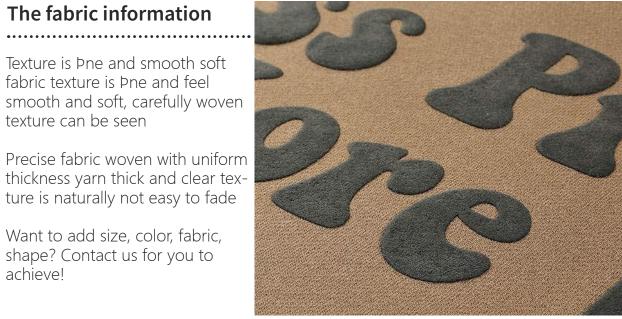

### The fabric information

Texture is Þne and smooth soft fabric texture is Pne and feel smooth and soft, carefully woven texture can be seen

Precise fabric woven with uniform thickness yarn thick and clear texture is naturally not easy to fade

Want to add size, color, fabric, shape? Contact us for you to achieve!