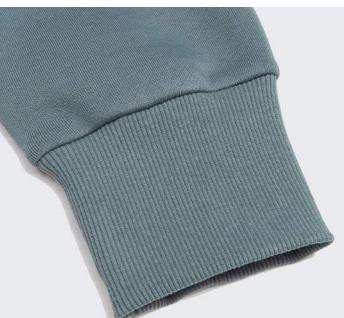

**32S SWEATER FABRIC** 330G HIGH ELASTICITY REFRESHING BODY FEELING SOFT AND SKIN-FRIENDLY

### The fabric information

Texture is Þne and smooth soft fabric texture is Pne and feel smooth and soft, carefully woven texture can be seen

Precise fabric woven with uniform thickness yarn thick and clear texture is naturally not easy to fade