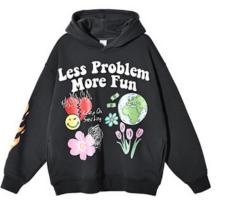

## Back of model

HOODIE Zipper style

eries, using superior fab-the needs of non-gen-size yearing. To the same, our brand to provide the

clothes.

BLACK

Black is the deepest color, mysterious and cool. Black absorbs all light without any reßection. Black is a color with many different cultural meanings. The combination of black will never go out of style, it is always added to people's