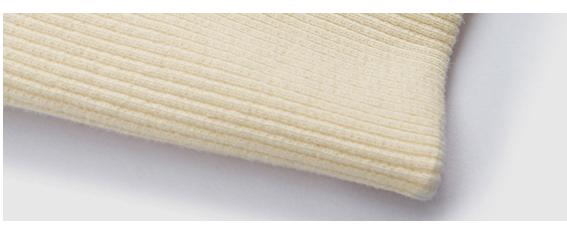

## The fabric information

Texture is Þne and smooth soft fabric texture is Pne and feel smooth and soft, carefully woven texture can be seen

Precise fabric woven with uniform thickness yarn thick and clear texture is naturally not easy to fade