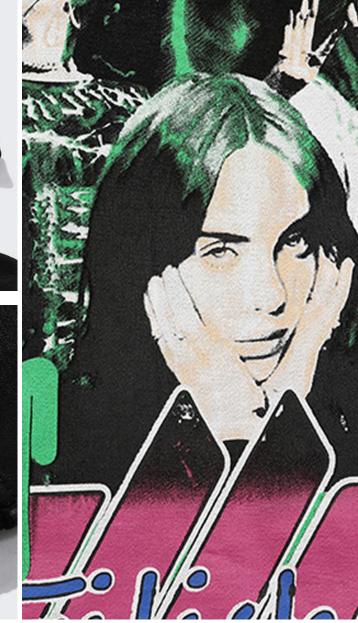

## HOODIE Patch embroidered

B

paste cloth embroidery, also known as patch embroidery, is a form of embroidery that cuts nd embroiders other fabrics and sews them on lothing, with a chic and generous style. advantage: embroider method is simple, design is giv-en priority to with block face basically, can make embroider design rises and have stereo feeling

#### Patch embroidered

Pasted cloth embroidery is what we usually call pasted cloth or remedial Bowers, but also a kind of hand embroidery. Stick cloth embroidery is to use the edge of a few cloth broken material, on the bottom cloth spell each into a pattern, stick with paste next Þxed, along the edge lock of pattern pattern again, embroider its with nee-

### Visual effect

The cloth of embroidery sticks an area GENERALLY won'T too big, thickness is very thin also, in 1 mm left and right sides.