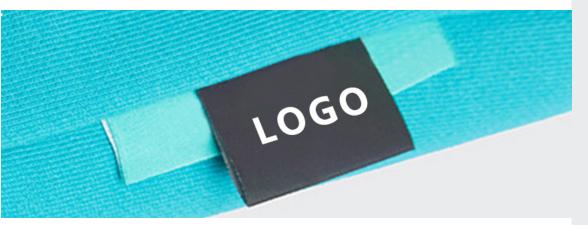

# Bocking process

#### The processes we can make for this label

UV process/bronzing silver process/ concave and convex process/Plm covering process/glue dropping process/

Webbing categories are: cotton belt (cotton herringbone belt, cotton plain belt, cotton belt, cotton head belt, pants rope belt, etc.), nylon rope belt, PP rope belt, polyester rope belt, rayon rope belt and other various rope belt