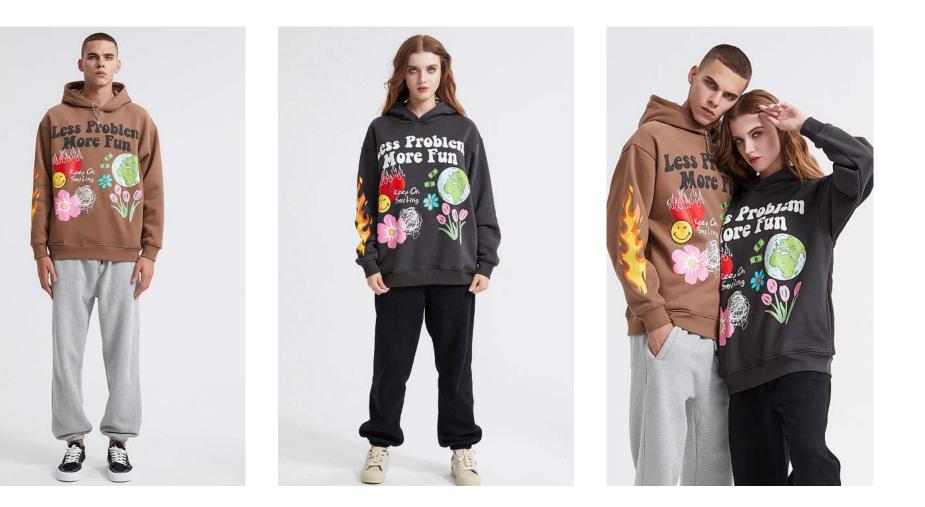

## Back of model

HOODIE Zipper style

eries, using superior fab-the needs of non-gen-size yearing. To the same, our brand to provide the

clothes.

BLACK

Black is the deepest color, mysterious and cool. Black absorbs all light without any reßection. Black is a color with many different cultural meanings. The combination of black will never go out of style, it is always added to people's

#### Back of model

The semi-high neck hoodie is the advanced version of the round neck hoodie. This type of hoodie has become popular with the popularity of street style, and its collar is based on the round collar to create a small high collar by stitching the fabric.