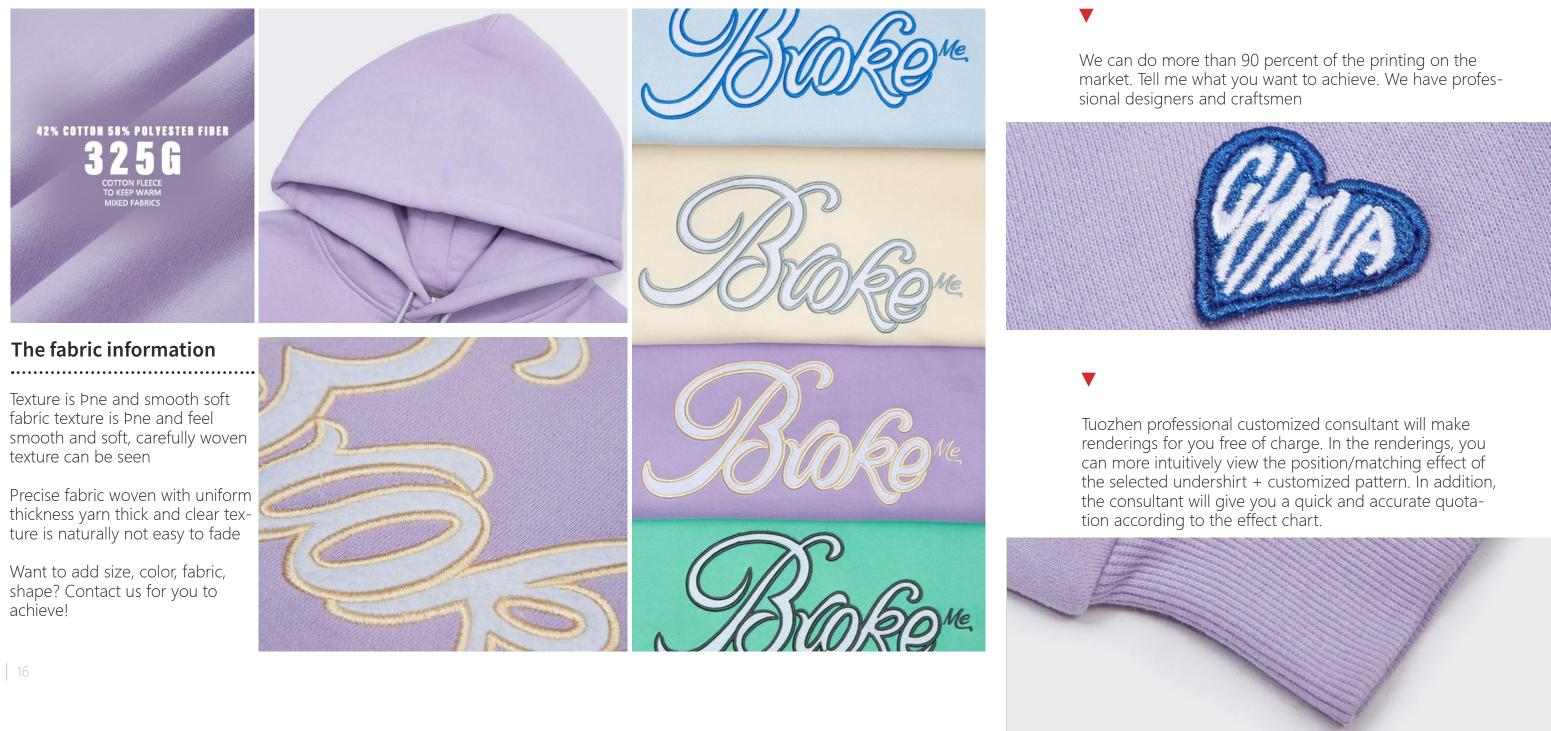

### The fabric information

Texture is Þne and smooth soft fabric texture is Pne and feel smooth and soft, carefully woven texture can be seen

Precise fabric woven with uniform thickness yarn thick and clear texture is naturally not easy to fade

Want to add size, color, fabric, shape? Contact us for you to achieve!

Want to add size, color, fabric, shape? Contact us for you to achieve!

We can do more than 90 percent of the printing on the market. Tell me what you want to achieve. We have profes-sional designers and craftsmen

Tuozhen professional customized consultant will make renderings for you free of charge. In the renderings, you can more intuitively view the position/matching effect of the selected undershirt + customized pattern. In addition, the consultant will give you a quick and accurate quota-tion according to the effect chart.