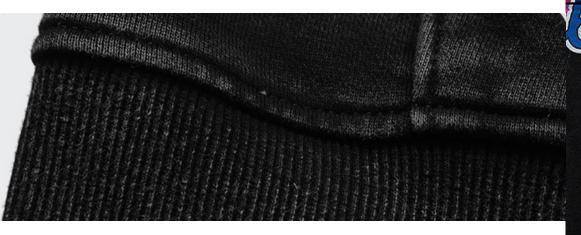

#### Back of model

The semi-high neck hoodie is the advanced version of the round neck hoodie. This type of hoodie has become popular with the popularity of street style, and its collar is based on the round collar to create a small high collar by stitching the fabric.

#### Half high collar design

#### introduce

The small high collar of semi-high collar hoodie can be the fabric extension of the same color and fabric as the body, or the fabric of different colors can be used for collage, or it can be the stitching of completely different fabrics and color fabrics. The design of color collision or material stitching allows hoodie to have more personality in the shape.

### Locate the crowd

Because the half high collar for the wearer's neck length is a requirement, for the neck originally slender people, this kind of hoodie can be said to be tailored, after wearing can perfectly highlight the slender neck line!