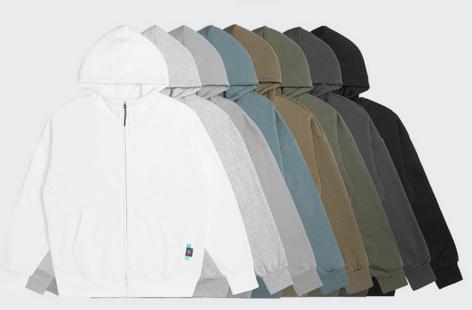

**32S SWEATER FABRIC** 330G HIGH ELASTICITY REFRESHING BODY FEELING SOFT AND SKIN-FRIENDLY

### The fabric information

Texture is Þne and smooth soft fabric texture is Pne and feel smooth and soft, carefully woven texture can be seen

Precise fabric woven with uniform thickness yarn thick and clear texture is naturally not easy to fade

## The fabric information

Texture is Þne and smooth soft fabric texture is Pne and feel smooth and soft, carefully woven texture can be seen

Precise fabric woven with uniform thickness yarn thick and clear texture is naturally not easy to fade