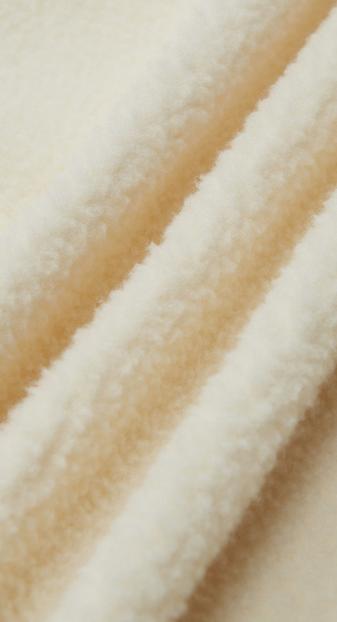

### The fabric information

Texture is Þne and smooth soft fabric texture is Pne and feel smooth and soft, carefully woven texture can be seen

Precise fabric woven with uniform thickness yarn thick and clear texture is naturally not easy to fade