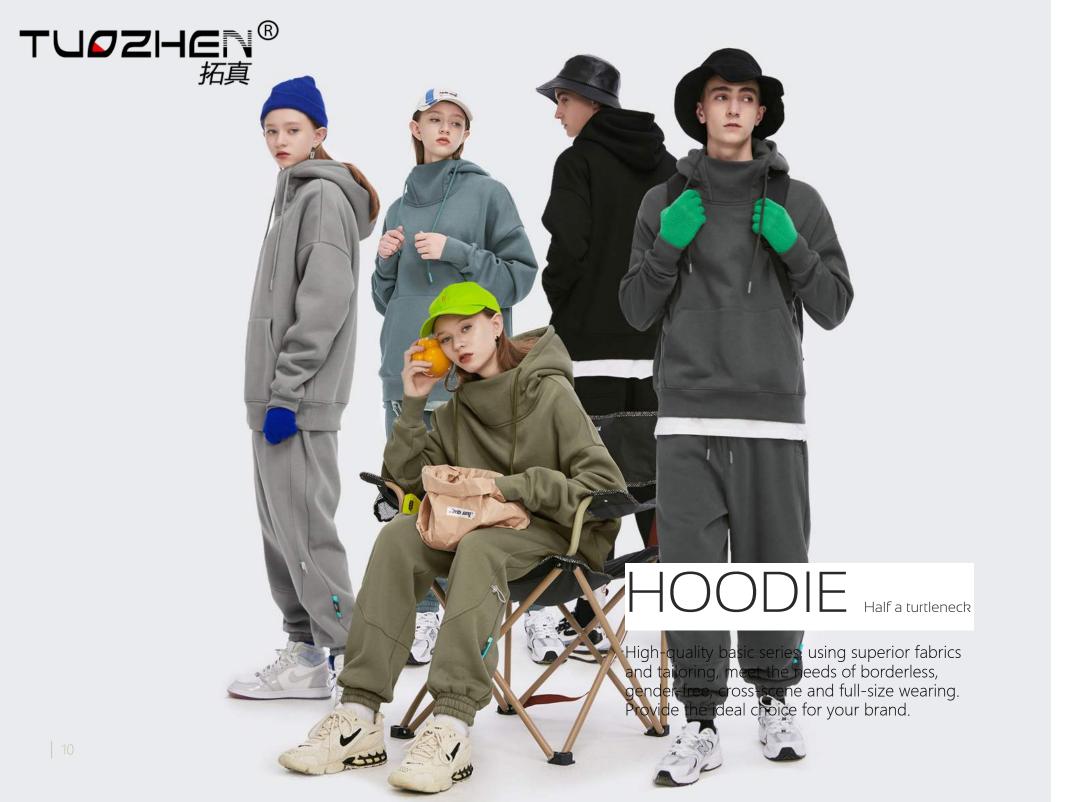

cise fabric woven with uniform thickness yarn thick and clear texture is naturally not easy to fade

Want to add size, color, fabric, shape? Contact us for you to achieve!







# Bocking process



## About the rope

bra, etc.



#### The processes we can make for this label

UV process/bronzing silver process/ concave and convex process/Plm covering process/glue dropping process/



Webbing categories are: cotton belt (cotton herringbone belt, cotton plain belt, cotton belt, cotton head belt, pants rope belt, etc.), nylon rope belt, PP rope belt, polyester rope belt, rayon rope belt and other various rope belt

Elastic categories include: mercerized rubber band, horse elastic band, knitted (ßat) rubber band, round rubber band, velvet belt or velvet elastic band for

#### Back of model



The semi-high neck hoodie is the advanced version of the round neck hoodie. This type of hoodie has become popular with the popularity of street style, and its collar is based on the round collar to create a small high collar by stitching the fabric.







#### Half high collar design

#### introduce

The small high collar of semi-high collar hoodie can be the fabric extension of the same color and fabric as the body, or the fabric of different colors can be used for collage, or it can be the stitching of completely different fabrics and color fabrics. The design of color collision or material stitching allows hoodie to have more personality in the shape.

### Locate the crowd

Because the half high collar for the wearer's neck length is a requirement, for the neck originally slender pe