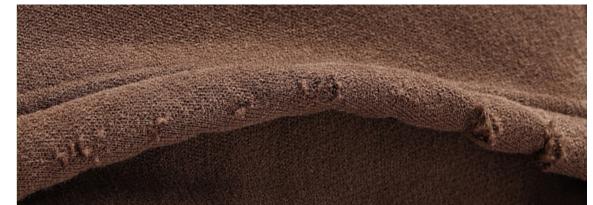

#### Tide restoring ancient ways

With the launch of vintage collections by top international luxury brands (Balenciaga, Alexander Wang, FOG, etc.), there has been a steady stream of models that have been washed and aged. Taking the retro style with this craft as the core of the heat to a new high.

#### About the Retro Craft

The common washing styles of knitted fabrics are: sand washing (fried salt), fried snow, tie Bower, tie drift, stone washing, more special and damage washing (wear broken), hand brush monkey.

#### Charm

Because of the uncertainty of manual and machine, it can be said that every garment washed and faded has its own uniqueness.

Texture is Þne and smooth soft fabric texture is Pne and feel smooth and soft, carefully woven texture can be seen