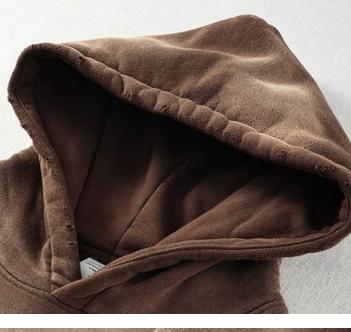

#### COFFEE

belong to warm tone, it is elegant, simple, grave and do not break repined, it is a kind of more implicit color. coffee color often makes a person difÞcult to deÞne, look like apricot color also takes the identity of shallow brown, its appearance always gives a person daze, decide to give true color position hard.