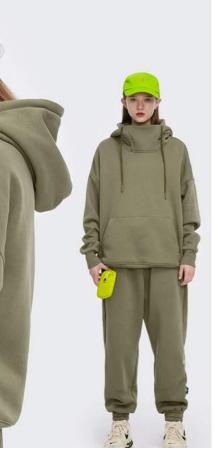

#### Back of model

The semi-high neck hoodie is the advanced version of the round neck hoodie. This type of hoodie has become popular with the popularity of street style, and its collar is based on the round collar to create a small high collar by stitching the fabric.

#### Half high collar design

#### introduce

The small high collar of semi-high collar hoodie can be the fabric extension of the same color and fabric as the body, or the fabric of different colors can be used for collage, or it can be the stitching of completely different fabrics and color fabrics. The design of color collision or material stitching allows hoodie to have more personality in the shape.

### Locate the crowd

Because the half high collar for the wearer's neck length is a requirement, for the neck originally slender people, this kind of hoodie can be said to be tailored, after wearing can perfectly highlight the slender neck line!