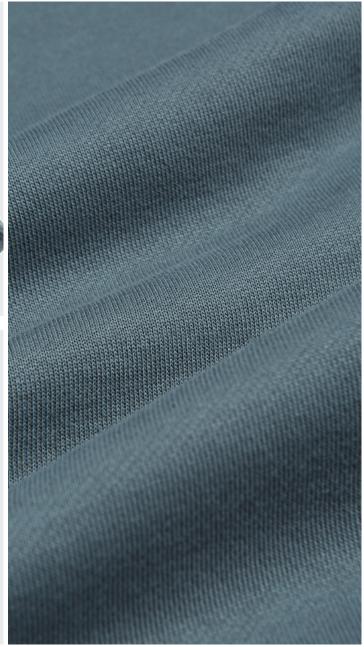

### The fabric information

Texture is Þne and smooth soft fabric texture is Pne and feel smooth and soft, carefully woven texture can be seen

Precise fabric woven with uniform thickness yarn thick and clear texture is naturally not easy to fade