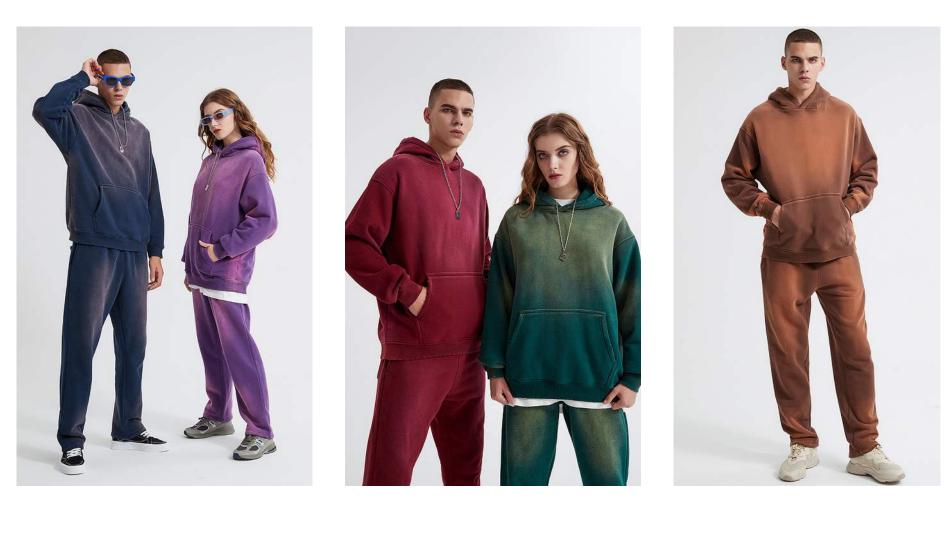

## DIE MONKEY WASH

KEY WASH series, using highnd tailoring, to meet the needs of no gender, cross-scene, full-size Provide the ideal choice for

to infinity.

Purple, a symbol of noble color, slightly melancholy and charming color, people can not bear to forget the color, on behalf of prestige, profound and elegant.

#### Navy blue/dimensional purple

Blue is tolerance. Blue is love. The symbolic meaning of blue is: peace, depth, distance, cold, melancholy, gentleness. The darker the blue, the more it takes us

#### Dark red/Dark green

crimson: this kind of color makes the story atmosphere of abstruse, melancholy more easily, what convey is sedate, mature, noble psychological experience.

Green is the color of plants. It can represent life and the state of life. Dark green represents the mature and