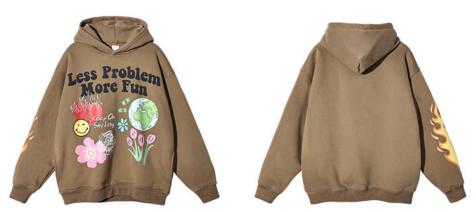

## DIE MONKEY WASH

KEY WASH series, using highnd tailoring, to meet the needs of no gender, cross-scene, full-size Provide the ideal choice for

to infinity.

Purple, a symbol of noble color, slightly melancholy and charming color, people can not bear to forget the color, on behalf of prestige, profound and elegant.