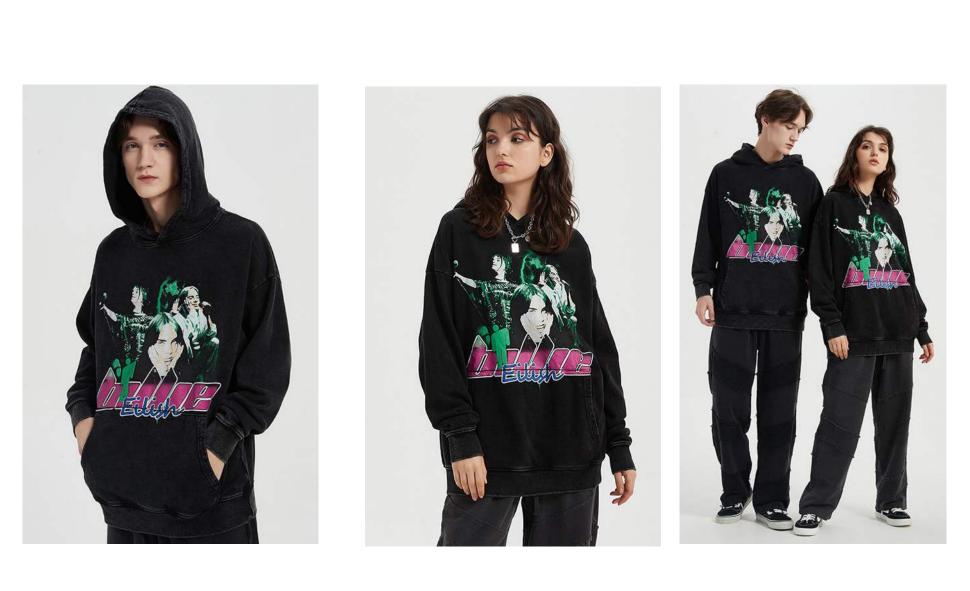

## Back of model

HOODIE Zipper style

eries, using superior fab-the needs of non-gen-size yearing. To the same, our brand to provide the

clothes.

BLACK

Black is the deepest color, mysterious and cool. Black absorbs all light without any reßection. Black is a color with many different cultural meanings. The combination of black will never go out of style, it is always added to people's

## HOODIE Patch embroidered

B

paste cloth embroidery, also known as patch embroidery, is a form of embroidery that cuts nd embroiders other fabrics and sews them on lothing, with a chic and generous style. advantage: embroider method is simple, design is giv-en priority to with block face basically, can make embroider design rises and have stereo feeling

#### Patch embroidered

Pasted cloth embroidery is what we usually call pasted cloth or remedial Bowers, but also a kind of hand embroidery. Stick cloth embroidery is to use the edge of a few cloth broken material, on the bottom cloth spell each into a pattern, stick with paste next Þxed, along the edge lock of pattern pattern again, embroider its with nee-