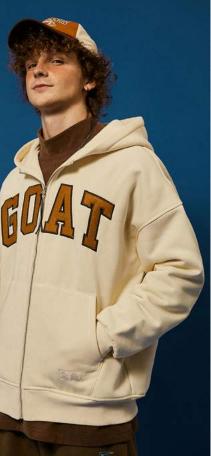

## HOODIE Patch embroidered

B

paste cloth embroidery, also known as patch embroidery, is a form of embroidery that cuts nd embroiders other fabrics and sews them on lothing, with a chic and generous style. advantage: embroider method is simple, design is giv-en priority to with block face basically, can make embroider design rises and have stereo feeling