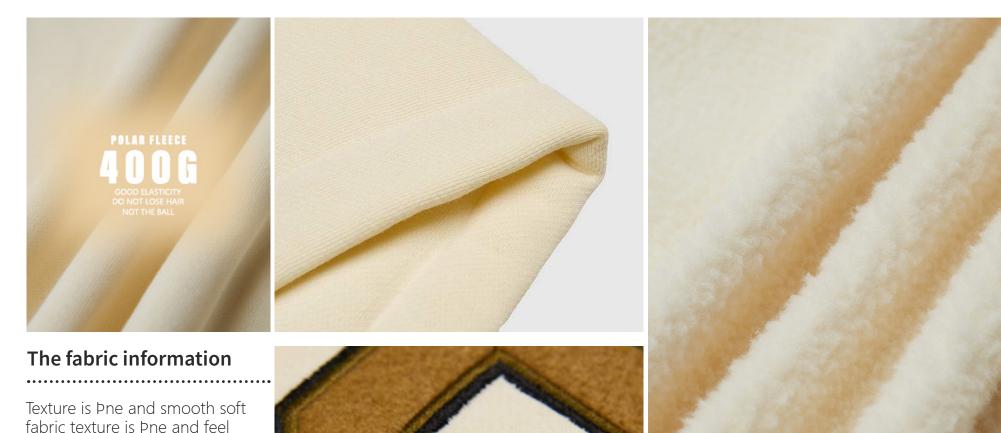

### The fabric information

Texture is Þne and smooth soft fabric texture is Pne and feel smooth and soft, carefully woven texture can be seen

Precise fabric woven with uniform thickness yarn thick and clear texture is naturally not easy to fade