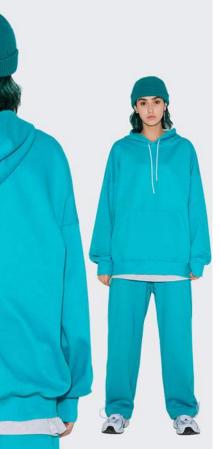

This intermediate color between blue and green symbolizes lake water, so aqua and turquoise are also turquoise. The word can also refer to turquoise, a prized mineral that is often used to make jewelry. It's very Indian from the Middle East and the Ameri-