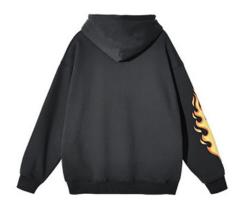

## Back of model

HOODIE Zipper style

eries, using superior fab-the needs of non-gen-size yearing. To the same, our brand to provide the

clothes.

BLACK

Black is the deepest color, mysterious and cool. Black absorbs all light without any reßection. Black is a color with many different cultural meanings. The combination of black will never go out of style, it is always added to people's