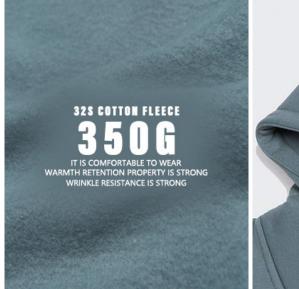

### The fabric information

Texture is Þne and smooth soft fabric texture is Pne and feel smooth and soft, carefully woven texture can be seen

Precise fabric woven with uniform thickness yarn thick and clear texture is naturally not easy to fade