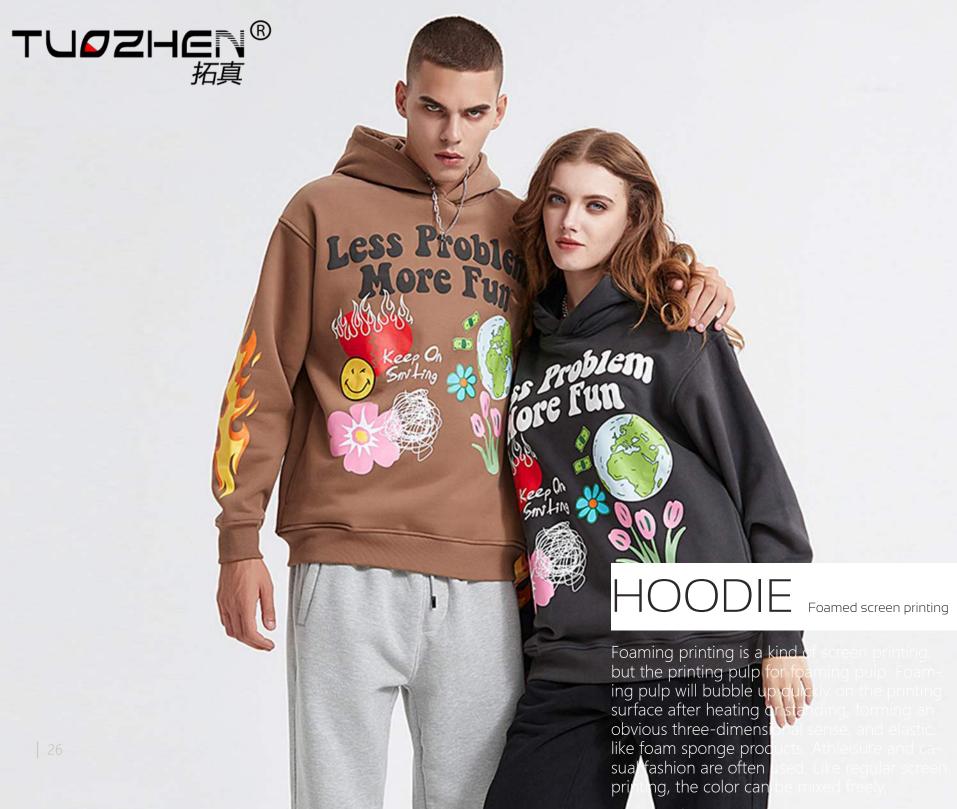

#### About the printing

ing pulp.

Foaming printing is a kind of screen printing, but the printing pulp for foam-

#### About the process

Foaming pulp will bubble up quickly on the printing surface after heating or standing, forming an obvious three-di-mensional sense, and elastic, like foam sponge products.

### Advantage

Athleisure and casual fashion are often used. Like regular screen print-ing, the color can be mixed freely.

Texture is Þne and smooth soft fabric texture is Þne and feel smooth and soft, carefully woven texture can be seen