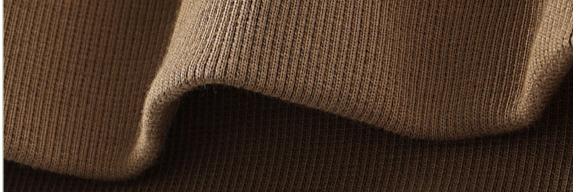

•••••••••••••••

It is woven by a large circle machine, weaving gray cloth after dyeing, and then after pulling, combing, shearing, shaking and other complex process processing, fabric positive pull wool, shaking Buffy dense and not easy to lose hair, palling, reverse pull hair sparse symmetry, Buffy elasticity is especially good. Its composition is generally polyester, soft to the touch.