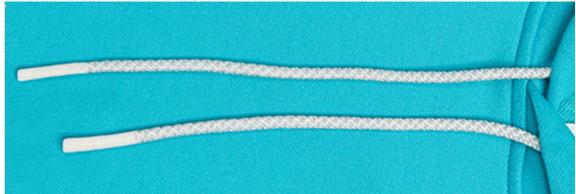

## About the rope

bra, etc.

#### The processes we can make for this label

UV process/bronzing silver process/ concave and convex process/Plm covering process/glue dropping process/

Webbing categories are: cotton belt (cotton herringbone belt, cotton plain belt, cotton belt, cotton head belt, pants rope belt, etc.), nylon rope belt, PP rope belt, polyester rope belt, rayon rope belt and other various rope belt

Elastic categories include: mercerized rubber band, horse elastic band, knitted (ßat) rubber band, round rubber band, velvet belt or velvet elastic band for