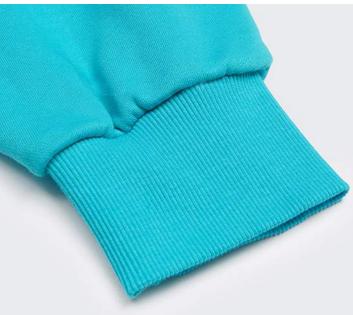

•••••••••••••••

It is woven by a large circle machine, weaving gray cloth after dyeing, and then after pulling, combing, shearing, shaking and other complex process processing, fabric positive pull wool, shaking Buffy dense and not easy to lose hair, palling, reverse pull hair sparse symmetry, Buffy elasticity is especially good. Its composition is generally polyester, soft to the touch.