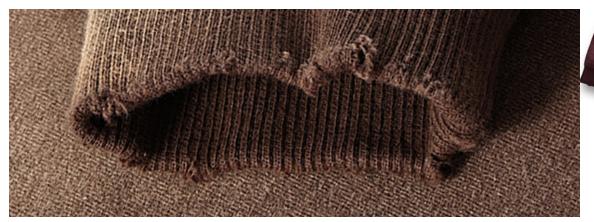

#### Tide restoring ancient ways

With the launch of vintage collections by top international luxury brands (Balenciaga, Alexander Wang, FOG, etc.), there has been a steady stream of models that have been washed and aged. Taking the retro style with this craft as the core of the heat to a new high.

#### About the Retro Craft

The common washing styles of knitted fabrics are: sand washing (fried salt), fried snow, tie Bower, tie drift, stone washing, more special and damage washing (wear broken), hand brush monkey.

#### Charm

Because of the uncertainty of manual and machine, it can be said that every garment washed and faded has its own uniqueness.

Texture is Þne and smooth soft fabric texture is Pne and feel smooth and soft, carefully woven texture can be seen