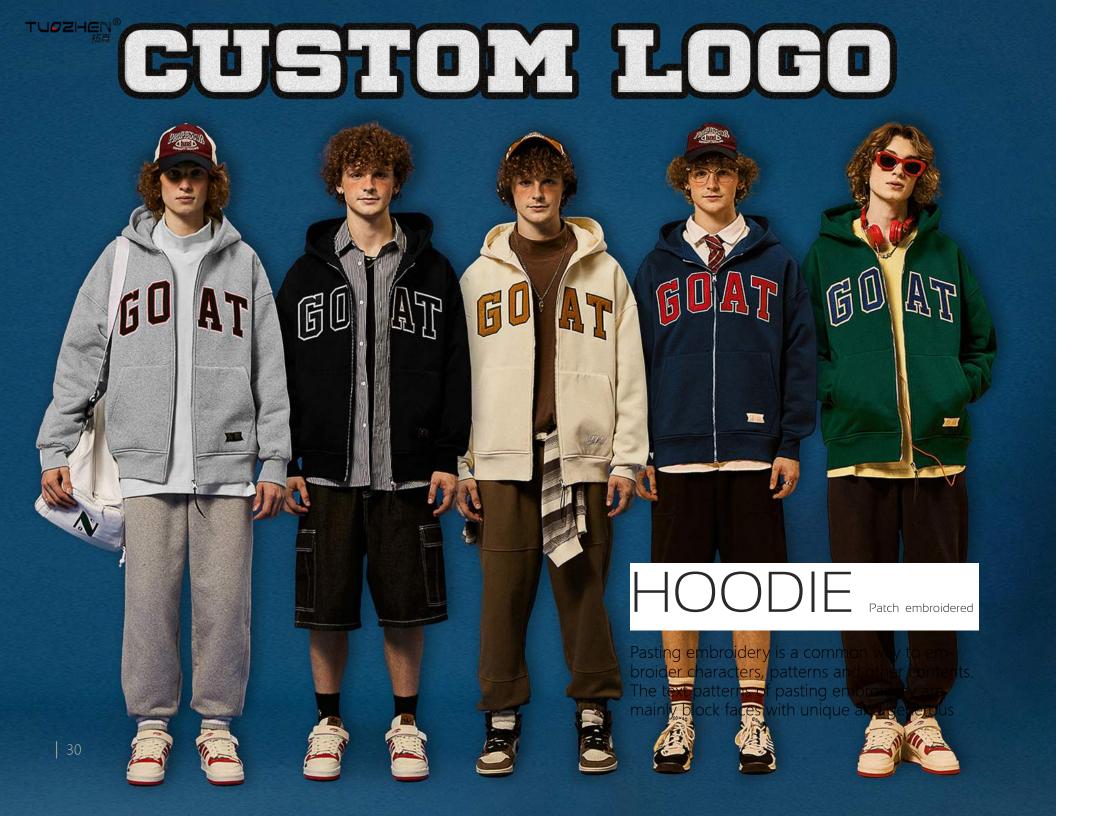

## HOODIE Patch embroidered

B

paste cloth embroidery, also known as patch embroidery, is a form of embroidery that cuts nd embroiders other fabrics and sews them on lothing, with a chic and generous style. advantage: embroider method is simple, design is giv-en priority to with block face basically, can make embroider design rises and have stereo feeling

#### Patch embroidered

Pasted cloth embroidery is what we usually call pasted cloth or remedial Bowers, but also a kind of hand embroidery. Stick cloth embroidery is to use the edge of a few cloth broken material, on the bottom cloth spell each into a pattern, stick with paste next Þxed, along the edge lock of pattern pattern again, embroider its with nee-

### Visual effect

The cloth of embroidery sticks an area GENERALLY won'T too big, thickness is very thin also, in 1 mm left and right sides.

### Market

Paste cloth embroidery is applicable to a wide range, the use of the most simple.