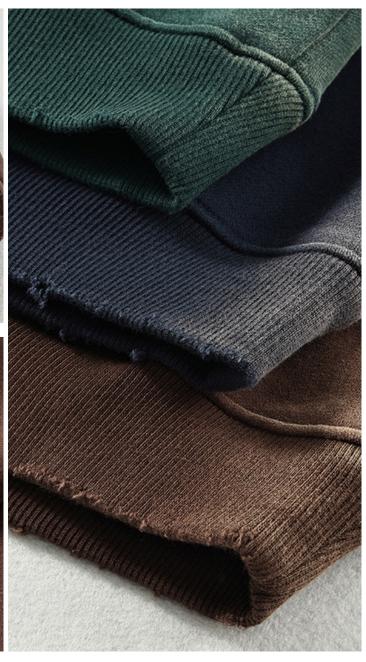

#### COFFEE

belong to warm tone, it is elegant, simple, grave and do not break repined, it is a kind of more implicit color. coffee color often makes a person difÞcult to deÞne, look like apricot color also takes the identity of shallow brown, its appearance always gives a person daze, decide to give true color position hard.

#### Navy blue/dimensional purple

Blue is tolerance. Blue is love. The symbolic meaning of blue is: peace, depth, distance, cold, melancholy, gentleness. The darker the blue, the more it takes us

#### Dark red/Dark green

crimson: this kind of color makes the story atmosphere of abstruse, melancholy more easily, what convey is sedate, mature, noble psychological experience.

Green is the color of plants. It can represent life and the state of life. Dark green represents the mature and