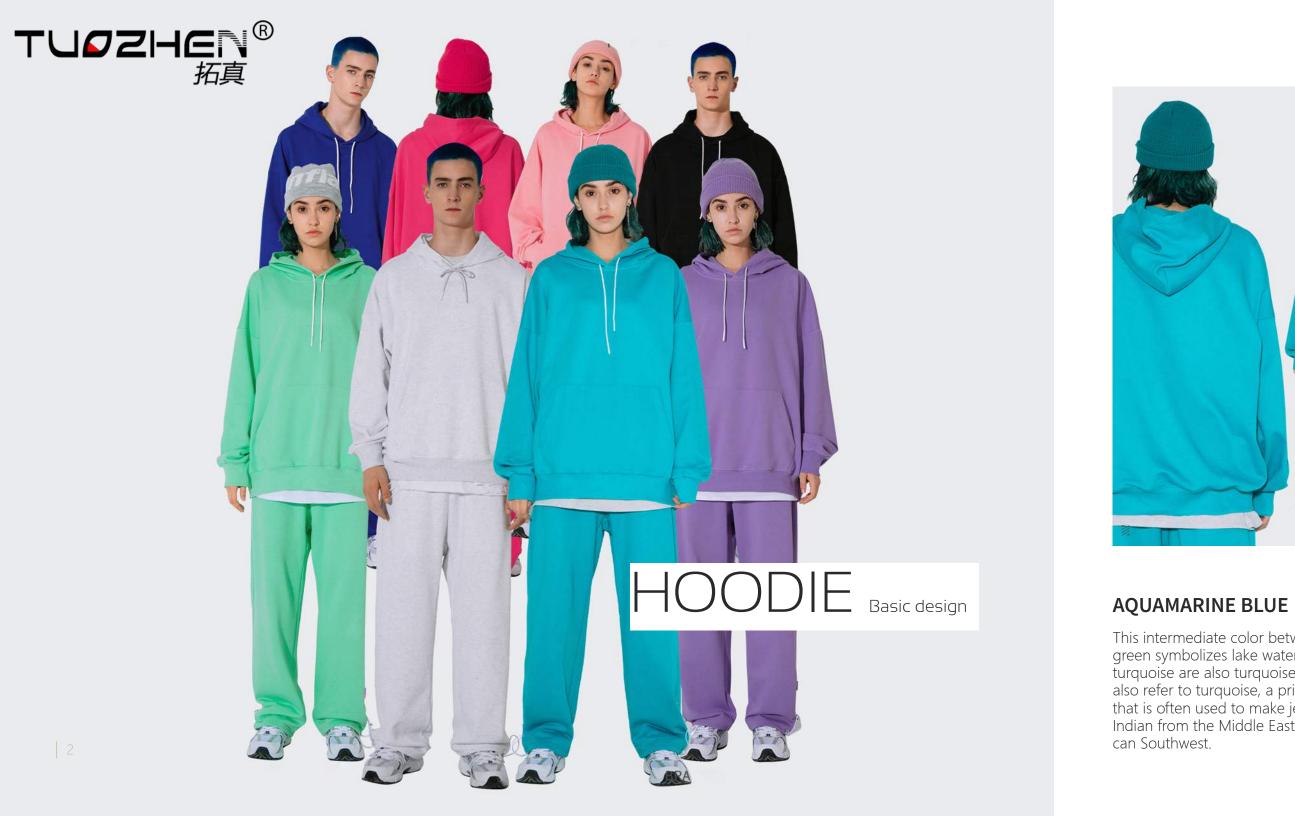

This intermediate color between blue and green symbolizes lake water, so aqua and turquoise are also turquoise. The word can also refer to turquoise, a prized mineral that is often used to make jewelry. It's very Indian from the Middle East and the Ameri-