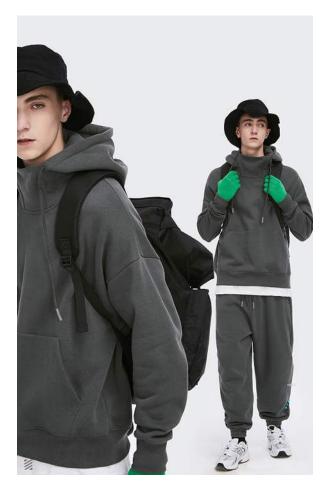

n make for this label

UV process/bronzing silver process/ concave and convex process/Plm covering process/glue dropping process/



Webbing categories are: cotton belt (cotton herringbone belt, cotton plain belt, cotton belt, cotton head belt, pants rope belt, etc.), nylon rope belt, PP rope belt, polyester rope belt, rayon rope belt and other various rope belt

Elastic categories include: mercerized rubber band, horse elastic band, knitted (ßat) rubber band, round rubber band, velvet belt or velvet elastic band for

#### Back of model



The semi-high neck hoodie is the advanced version of the round neck hoodie. This type of hoodie has become popular with the popularity of street style, and its collar is based on the round collar to create a small high collar by stitching the fabric.







#### Half high collar design

#### introduce

The small high collar of semi-high collar hoodie can be the fabric extension of the same color and fabric as the body, or the fabric of different colors can be used for collage, or it can be the stitching of completely different fabrics and color fabrics. The design of color collision or material stitching allows hoodie to have more personality in the shape.

### Locate the crowd

Because the half high collar for the wearer's neck length is a requirement, for the neck originally slender people, this kind of hoodie can be said to be tailored, after wearing can perfectly highlight the slender neck line!



Texture is Þne and smooth soft fabric texture is Þne and feel smooth and soft, carefully woven texture can be seen

Precise fabric woven w