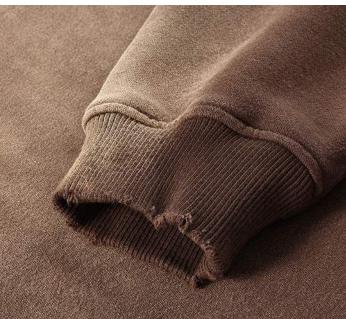

#### Tide restoring ancient ways

With the launch of vintage collections by top international luxury brands (Balenciaga, Alexander Wang, FOG, etc.), there has been a steady stream of models that have been washed and aged. Taking the retro style with this craft as the core of the heat to a new high.

#### About the Retro Craft

The common washing styles of knitted fabrics are: sand washing (fried salt), fried snow, tie Bower, tie drift, stone washing, more special and damage washing (wear broken), hand brush monkey.

#### Charm

Because of the uncertainty of manual and machine, it can be said that every garment washed and faded has its own uniqueness.

Texture is Þne and smooth soft fabric texture is Pne and feel smooth and soft, carefully woven texture can be seen