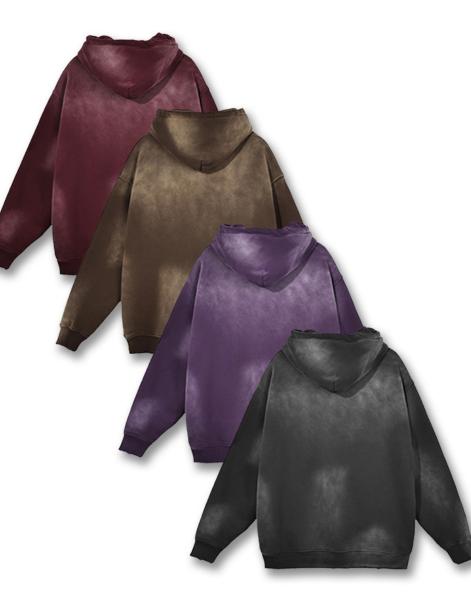

## DIE MONKEY WASH

KEY WASH series, using highnd tailoring, to meet the needs of no gender, cross-scene, full-size Provide the ideal choice for

to infinity.

Purple, a symbol of noble color, slightly melancholy and charming color, people can not bear to forget the color, on behalf of prestige, profound and elegant.

#### Tide restoring ancient ways

With the launch of vintage collections by top international luxury brands (Balenciaga, Alexander Wang, FOG, etc.), there has been a steady stream of models that have been washed and aged. Taking the retro style with this craft as the core of the heat to a new high.

#### About the Retro Craft

The common washing styles of knitted fabrics are: sand washing (fried salt), fried snow, tie Bower, tie drift, stone washing, more special and damage washing (wear broken), hand brush monkey.

#### Charm

Because of the uncertainty of manual and machine, it can be said that every garment washed and faded has its own uniqueness.

Texture is Þne and smooth soft fabric texture is Pne and feel smooth and soft, carefully woven texture can be seen