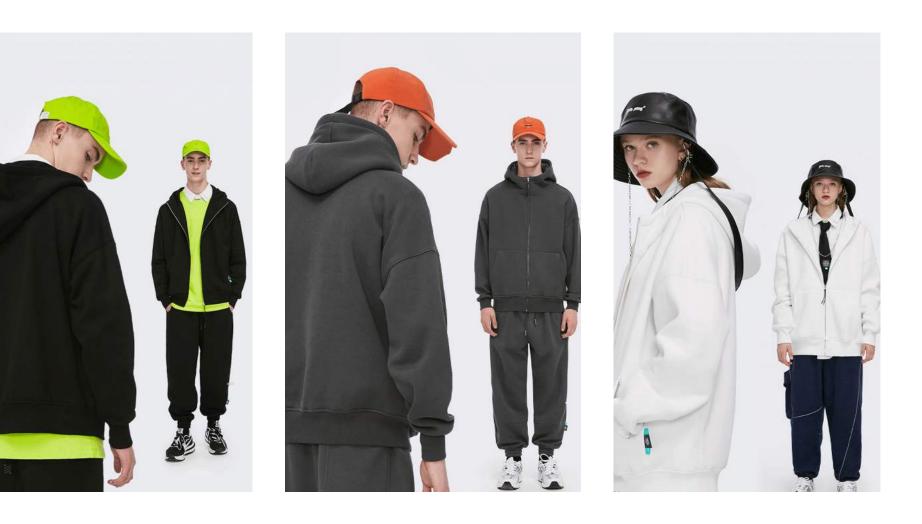

## Back of model

HOODIE Zipper style

eries, using superior fab-the needs of non-gen-size yearing. To the same, our brand to provide the

clothes.

BLACK

Black is the deepest color, mysterious and cool. Black absorbs all light without any reßection. Black is a color with many different cultural meanings. The combination of black will never go out of style, it is always added to people's

#### Gray

The neutral color of gray in the design of the store gives a feeling of calm. It's hard to go too wrong with gray. It seems to go with any color. Because of its neutrality, it is often used as a background color.

#### Back of model

The semi-high neck hoodie is the advanced version of the round neck hoodie. This type of hoodie has become popular with the popularity of street style, and its collar is based on the round collar to create a small high collar by stitching the fabric.