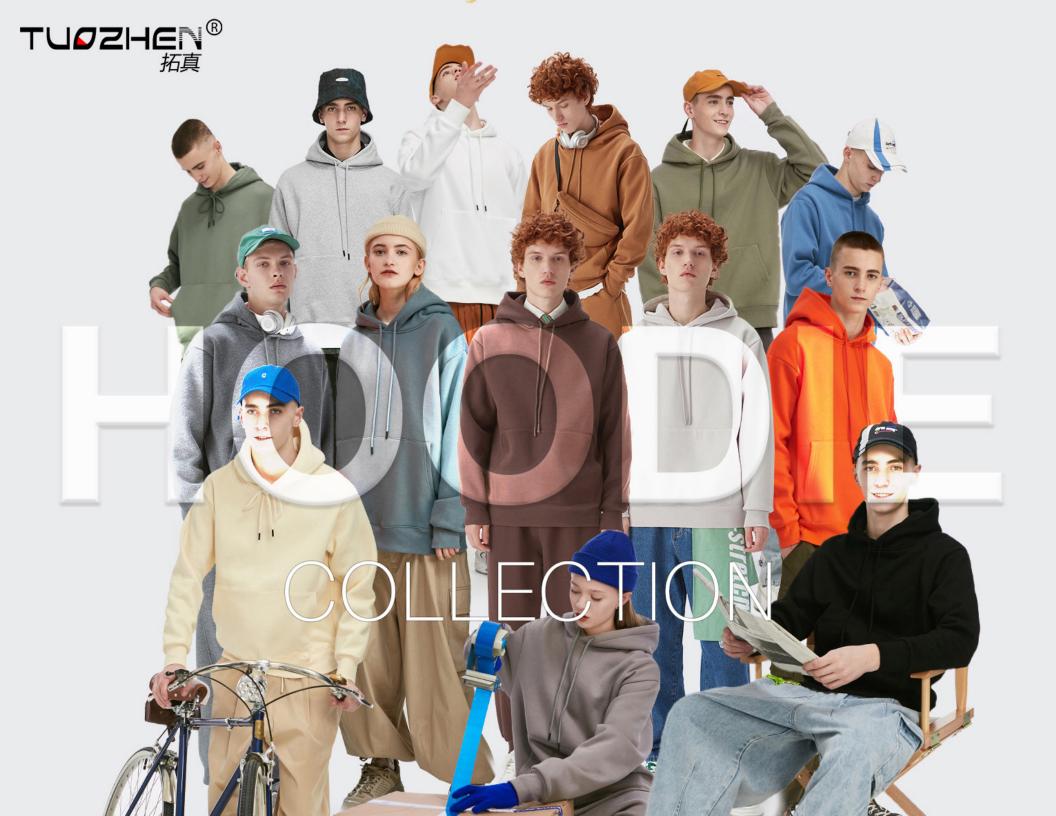

This intermediate color between blue and green symbolizes lake water, so aqua and turquoise are also turquoise. The word can also refer to turquoise, a prized mineral that is often used to make jewelry. It's very Indian from the Middle East and the Ameri-

#### Mei red

Rose in gemstone means rose. The color of rose in zircon is rose, which is an embodiment of pink. Compared with pink, it is dimmer but bright, with conspicuous color.

## Light purple

In Chinese tradition, purple is the color of dignity. For example, the Forbidden City in Beijing is also called "the Forbidden City", and there is also the so-called "purple gas from the east". Due to this inßuence, purple is still revered by the Japanese royal family today. This stems 3 from the ancient Chinese worship of the North